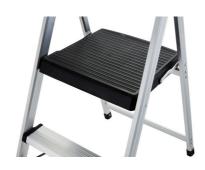

#### **INNOVATION**

Super light weight without sacrificing strength or durability. Oversized platform top step and gentle climbing slope offer lightweight stability and comfort.

## **SAFETY**

Non-slip surfaces and soft touch, non-marring feet provide the highest level of security