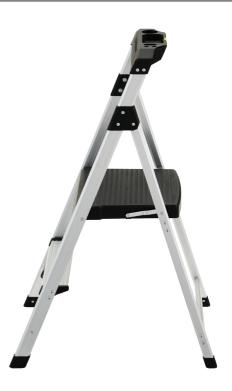

## SEE AND FEEL THE DIFFERENCE

The all-new Lightweight Aluminum Collection is strong, lightweight and offers a refined look. The built-in project top with folding Flip Hook is perfect for paint, tools, or hardware to help you accomplish your task quickly and easily while remaining safe and secure. The slim folding design measures only 3.25 inches deep, allowing for easy and convenient storage.

## **SPECIFICATIONS**

Duty Rating: 250 lbs ANSI Type I

Open Dimensions: 38.5"H x 17.7"W x 25"L Folded Dimensions: 42.5"H x 17.7"W x 3.2"L

Top Platform: 14" x 12"

Weight: 6.4 lbs

SKU #: 1004 733 672