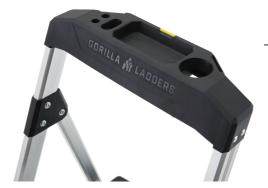

## SEE AND FEEL THE DIFFERENCE

The all-new Lightweight Aluminum Collection is strong, lightweight and offers a refined look. The built-in project top with folding Flip Hook is perfect for paint, tools, or hardware to help you accomplish your task quickly and easily while remaining safe and secure. The slim folding design measures only 3.25 inches deep, allowing for easy and convenient storage.

#### **INNOVATION**

Super light weight without sacrificing strength or durability. Oversized platform top step and gentle climbing slope offer lightweight stability and comfort.