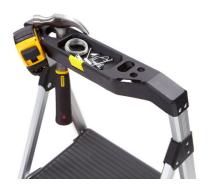

## SEE AND FEEL THE DIFFERENCE

The all-new Lightweight Aluminum Collection is strong, lightweight and offers a refined look. The built-in project top with folding Flip Hook is perfect for paint, tools, or hardware to help you accomplish your task quickly and easily while remaining safe and secure. The slim folding design measures only 3.25 inches deep, allowing for easy and convenient storage.

#### **INNOVATION**

Super light weight without sacrificing strength or durability. Oversized platform top step and gentle climbing slope offer lightweight stability and comfort.