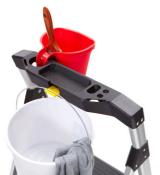

## SEE AND FEEL THE DIFFERENCE

The all-new Lightweight Aluminum Collection is strong, lightweight and offers a refined look. The built-in project top with folding Flip Hook is perfect for paint, tools, or hardware to help you accomplish your task quickly and easily while remaining safe and secure. The slim folding design measures only 3.25 inches deep, allowing for easy and convenient storage.

#### **INNOVATION**

Super light weight without sacrificing strength or durability. Oversized platform top step and gentle climbing slope offer lightweight stability and comfort.