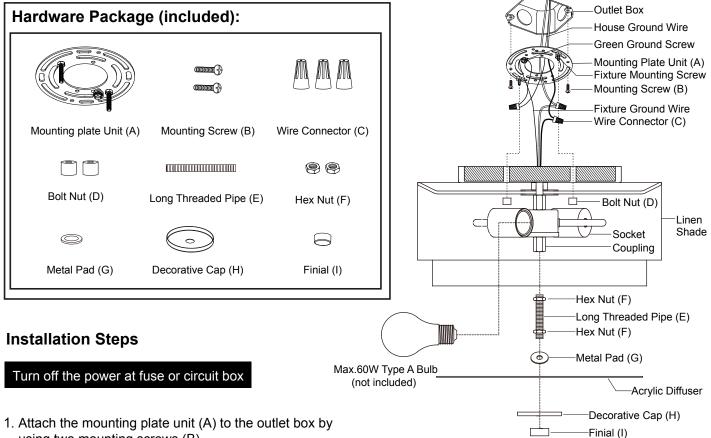

## **ASSEMBLY AND INSTALLATION INSTRUCTIONS**

C0278 / C0279

## **ARNING:** TO AVOID RISK OF ELECTRICAL SHOCK, BE SURE TO SHUT OFF POWER WHILE INSTALLING OR SERVICING THIS FIXTURE.

NOTE: 1. Before installing, consult local electrical codes for wiring and grounding requirements. 2. READ AND SAVE THIS INSTRUCTIONS.

using two mounting screws (B).

2. Pull out the source wires from the outlet box. Make wire connections using wire connectors (C) as follows: ---Connect the hot wire (black insulation) from the power source to the black wire from the fixture.

- ---Connect the neutral wire (white insulation) from the power source to the white wire from the fixture.
- ---Attach the fixture ground wire (bare wire) to the mounting plate with the green ground screw, or connect to the source ground wire if available. Carefully put the wires back into the outlet box.
- 3. Attach the fixture onto the mounting strap unit (A) and tighten it with two bolt nuts (D).
- 4. Install 2 x 60W Max. medium base bulbs (not included). See relamping label at socket area or packaging for maximum wattage allowed.
- 5. Attach the long threaded pipe (E) to coupling, then secure the preinstalled hex nut (F).
- 6. Attach the hex nut (F) and the metal pad (G) to the long threaded pipe (E), slip the acrylic diffuser and decorative cap (H) up through the long threaded pipe (E), then secure them with the finial (I).

NOTE: The depth of the lower hex nut (F) and the metal pad (G) in long threaded pipe may need to be adjusted to properly fit the acrylic diffuser. The acrylic diffuser should be flatly laid on three brackets, and the frosted side of the acrylic diffuser should be faced down.