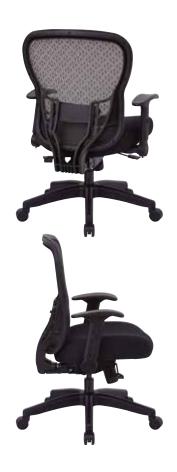

## Professional R2 SpaceGrid® Back Manager's Chair

## **FEATURES**

- Breathable R2 SpaceGrid® back with adjustable lumbar support
- Thick padded memory foam black mesh seat
- One-touch pneumatic seat height adjustment
- 2-to-1 Synchro tilt with three position lock and seat slider
- Height adjustable padded flip arms
- Heavy duty nylon base with oversized dual wheel carpet casters

## **SPECS**

Overall Size: 26.25" W x 25.25" D x 43" H Seat Size: 20.5" W x 19.5" D x 4.5" T Back Size: 22.25" W x 27.25" H

Arms to Floor Min: 25.5" Seat Range: 19.5" - 24" Carton Weight: 48 lbs. UPS Weight: 55 lbs.