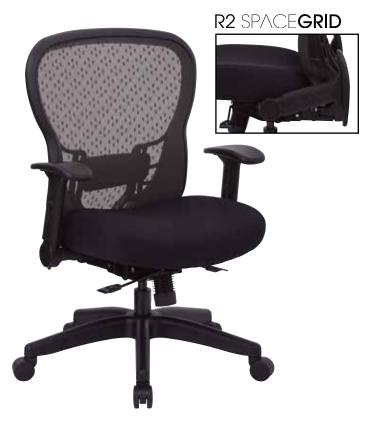

## Professional R2 SpaceGrid® Back Manager's Chair

## **FEATURES**

- Breathable R2 SpaceGrid® back with adjustable lumbar support
- Thick padded memory foam black mesh seat
- One-touch pneumatic seat height adjustment
- 2-to-1 Synchro tilt with three position lock and seat slider
- Height adjustable padded flip arms
- Heavy duty nylon base with oversized dual wheel carpet casters

## **SPECS**

Overall Size: 26.25" W x 25.25" D x 43" H Seat Size: 20.5" W x 19.5" D x 4.5" T Back Size: 22.25" W x 27.25" H

Arms to Floor Min: 25.5" Seat Range: 19.5" - 24" Carton Weight: 48 lbs. UPS Weight: 55 lbs.