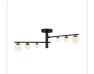

## SEMI FLUSH

SF55525-BK/OP Black/Opal Matte Glass

BK/OP SF55525-BG/OP
I Matte Brushed Gold/Opal
s Matte Glass

#### **DESCRIPTION**

**PROJECT** 

Juniper□s shape expands and contracts to suit your space□s needs. Each □branch□ of the Juniper collection adjusts to lengthen or collapse, creating a customized look. Atop each arm sits three growing Matte Opal glass globes stretching outwards to create depth and emphasis.

- Adjustable arms to create varied styles
- Matte Opal glass globes
- LED, no need for bulbs
- Matte Black or Brushed Gold finishes