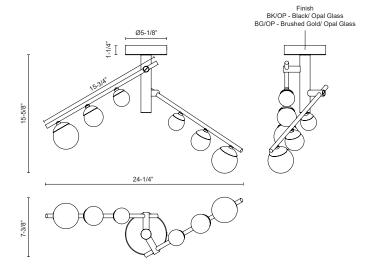

### **SPECIFICATION DETAILS**

| Fixture Dimensions       | L24-1/4" x W7-3/8" x H15-5/8"                              |
|--------------------------|------------------------------------------------------------|
| Light Source             | LED with DC Driver                                         |
| Wattage                  | 22W                                                        |
| Total Lumens             | 1870lm                                                     |
| Delivered Lumens         | 1652lm                                                     |
| Voltage                  | 120V                                                       |
| Color Temperature        | 3000K                                                      |
| CRI (Ra)                 | 90CRI                                                      |
| Optional Color Temps     | 2700K - 5000K Available, Minimum Order Quantities<br>Apply |
| LED Rated Life           | 50,000 hours                                               |
| Dimming                  | 100% - 10%, TRIAC or ELV Dimmer (Not Included)             |
| Glass Details            | Opal Glass                                                 |
| Minimum Hang Height      | 8-3/8"                                                     |
| Location                 | Dry                                                        |
| Illumination Direction   | Omni-directional                                           |
| CEC Title 24 JA8         | Yes, JA8-2022                                              |
| <b>Canopy Dimensions</b> | D5-1/8" x H1-1/4"                                          |
| Material                 | Steel + Aluminum + Glass                                   |
| Paint Finish             | BG01; BK01;                                                |