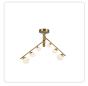

## SEMI FLUSH

SF55525-BK/OP Black/Opal Matte Glass

BK/OP SF55525-BG/OP
I Matte Brushed Gold/Opal
s Matte Glass

#### **DESCRIPTION**

**PROJECT** 

Juniper□s shape expands and contracts to suit your space□s needs. Each □branch□ of the Juniper collection adjusts to lengthen or collapse, creating a customized look. Atop each arm sits three growing Matte Opal glass globes stretching outwards to create depth and emphasis.

- Adjustable arms to create varied styles
- Matte Opal glass globes
- LED, no need for bulbs
- Matte Black or Brushed Gold finishes