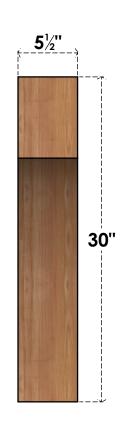

## BRC06X30X30WTL00SWR

5 1/2"W X 30"D X 30"H WESTLAKE SMOOTH BRACE, WESTERN RED CEDAR

SIDE

## **FRONT**

**EKENA MILLWORK** 2300 WEST MAIN ST. CLARKSVILLE, TX 75426 TOLL FREE: 866-607-0453 WWW.EKENAMILLWORK.COM