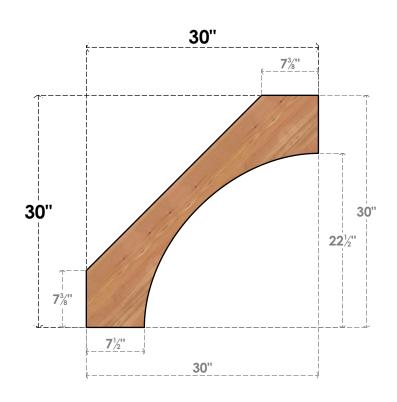

## BRC06X30X30WTL00SWR

5 1/2"W X 30"D X 30"H WESTLAKE SMOOTH BRACE, WESTERN RED CEDAR

SIDE