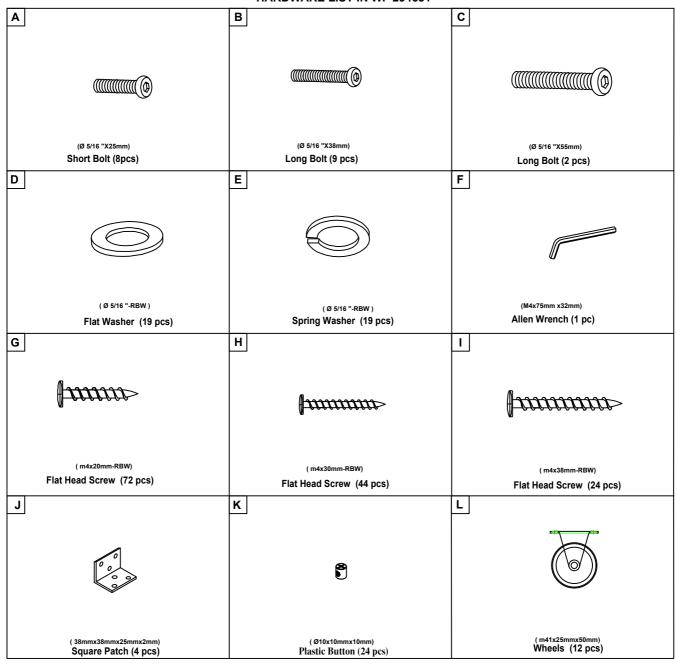

#### **HARDWARE LIST IN WF 294631**

MADE IN VIETNAM

**PAGE 3 OF 10** 

| С | <b>Bolt</b><br>(Ø 5/16 "X55mm) | 2pcs | D | Flat Washer<br>(Ø 5/16 "-RBW)   | 0 | 2pcs |
|---|--------------------------------|------|---|---------------------------------|---|------|
| E | Spring Washer                  | 2pcs | F | Allen Wrench<br>(M4x75mm x32mm) |   | 1pc  |

MADE IN VIETNAM