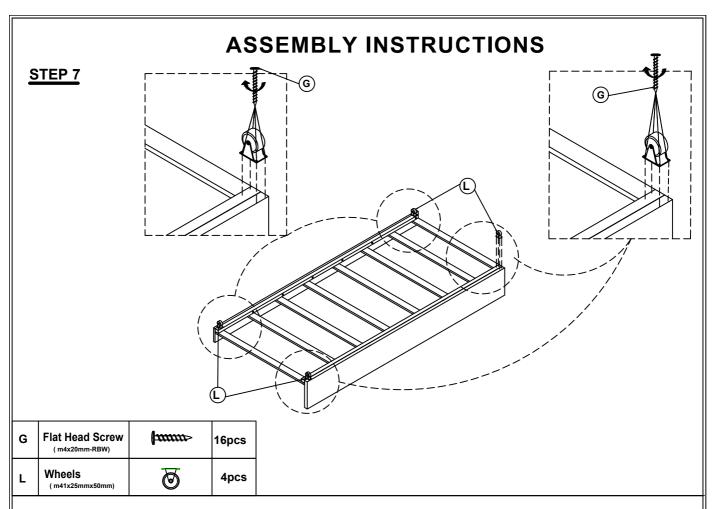

OTE**

- \*\*PLACE ALL PARTS ON A CLEAN AND SMOOTH SURFACE SUCH AS A RUG OR CARPET TO AVOID THE PARTS FROM BEING SCRATCHED
- \*\* BEFORE YOU BEGIN , KINDY FOLLOW THE ASSEMBLY INSTRUCTIONS STEP BY STEP
- \*\*DO NOT TIGHTEN ALL SCREWS AND BOLTS UNTIL THE BED IS FULLY SET-UP

MADE IN VIETNAM

## **ASSEMBLY INSTRUCTIONS**

WF 294631/ WF 294632



# **ASSEMBLY INSTRUCTIONS**

#### WF 294631/WF 294632

#### **HARDWARE LIST IN WF 294631**



MADE IN VIETNAM

**PAGE 3 OF 10** 





| С | <b>Bolt</b><br>(Ø 5/16 "X55mm) | 2pcs | D | Flat Washer<br>(Ø 5/16 "-RBW)   | 0 | 2pcs |
|---|--------------------------------|------|---|---------------------------------|---|------|
| E | Spring Washer                  | 2pcs | F | Allen Wrench<br>(M4x75mm x32mm) |   | 1pc  |

MADE IN VIETNAM



### STEP 4