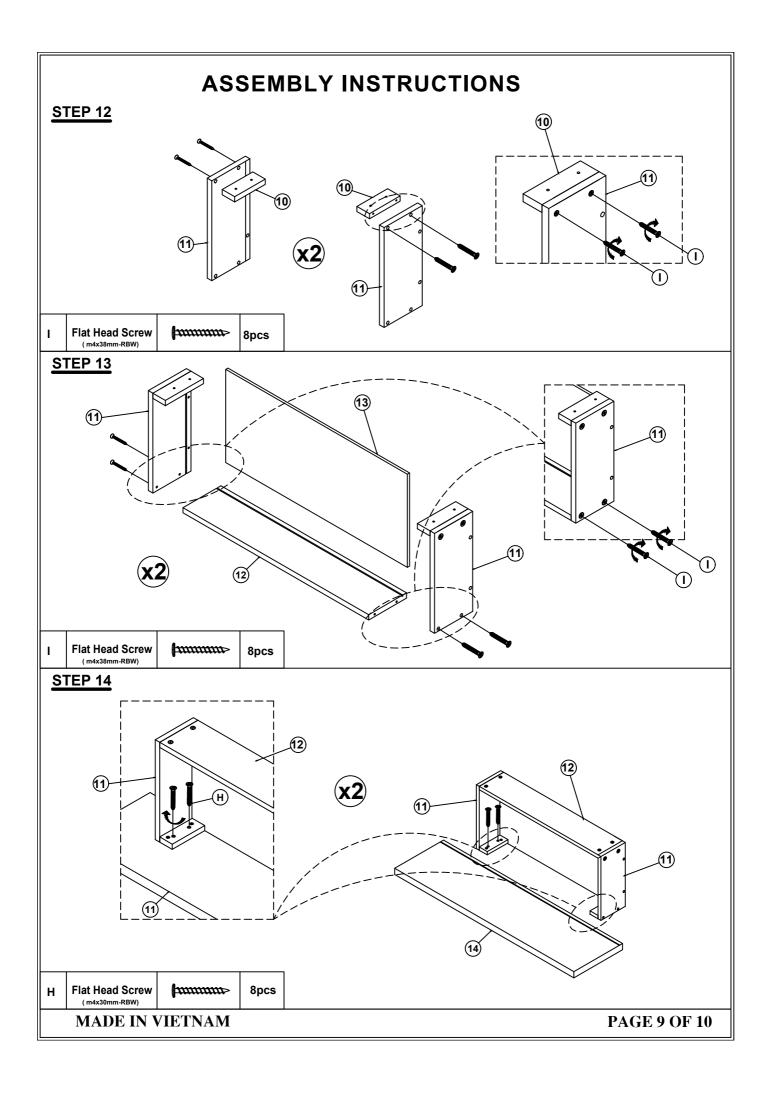

- \*\*PLACE ALL PARTS ON A CLEAN AND SMOOTH SURFACE SUCH AS A RUG OR CARPET TO AVOID THE PARTS FROM BEING SCRATCHED
- \*\* BEFORE YOU BEGIN , KINDY FOLLOW THE ASSEMBLY INSTRUCTIONS STEP BY STEP
- \*\*DO NOT TIGHTEN ALL SCREWS AND BOLTS UNTIL THE BED IS FULLY SET-UP

MADE IN VIETNAM

## **ASSEMBLY INSTRUCTIONS**

WF 294631/ WF 294632



# **ASSEMBLY INSTRUCTIONS**

#### WF 294631/WF 294632

#### **HARDWARE LIST IN WF 294631**



MADE IN VIETNAM

**PAGE 3 OF 10** 





| С | <b>Bolt</b><br>(Ø 5/16 "X55mm) | 2pcs | D | Flat Washer<br>(Ø 5/16 "-RBW)   | 0 | 2pcs |
|---|--------------------------------|------|---|---------------------------------|---|------|
| E | Spring Washer                  | 2pcs | F | Allen Wrench<br>(M4x75mm x32mm) |   | 1pc  |

MADE IN VIETNAM



### STEP 4