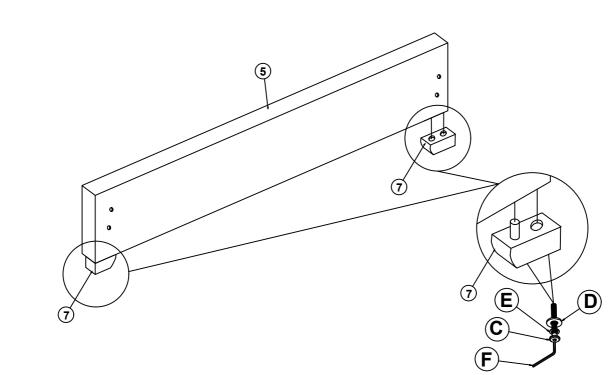

#### **HARDWARE LIST IN WF 294631**

MADE IN VIETNAM

**PAGE 3 OF 10** 

| С | <b>Bolt</b><br>(Ø 5/16 "X55mm) | 2pcs | D | Flat Washer<br>(Ø 5/16 "-RBW)   | 0 | 2pcs |
|---|--------------------------------|------|---|---------------------------------|---|------|
| E | Spring Washer                  | 2pcs | F | Allen Wrench<br>(M4x75mm x32mm) |   | 1pc  |