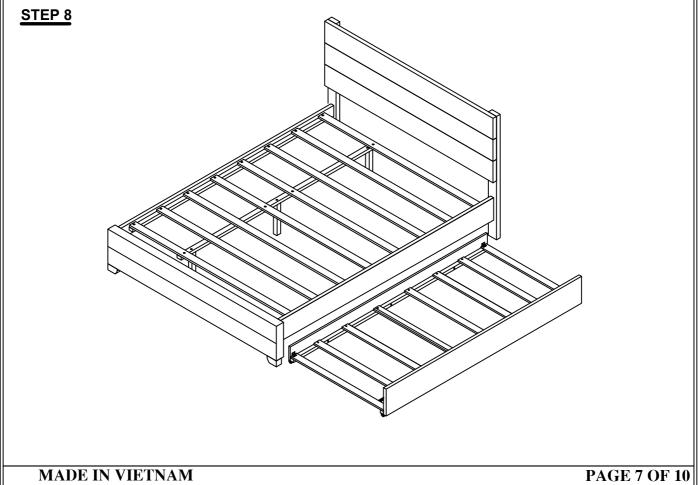

E**

- \*\*PLACE ALL PARTS ON A CLEAN AND SMOOTH SURFACE SUCH AS A RUG OR CARPET TO AVOID THE PARTS FROM BEING SCRATCHED
- \*\* BEFORE YOU BEGIN , KINDY FOLLOW THE ASSEMBLY INSTRUCTIONS STEP BY STEP
- \*\*DO NOT TIGHTEN ALL SCREWS AND BOLTS UNTIL THE BED IS FULLY SET-UP

MADE IN VIETNAM

## **ASSEMBLY INSTRUCTIONS**

WF 294631/ WF 294632



# **ASSEMBLY INSTRUCTIONS**

#### WF 294631/WF 294632

#### **HARDWARE LIST IN WF 294631**



MADE IN VIETNAM

**PAGE 3 OF 10** 





| С | <b>Bolt</b><br>(Ø 5/16 "X55mm) | 2pcs | D | Flat Washer<br>(Ø 5/16 "-RBW)   | 0 | 2pcs |
|---|--------------------------------|------|---|---------------------------------|---|------|
| E | Spring Washer                  | 2pcs | F | Allen Wrench<br>(M4x75mm x32mm) |   | 1pc  |

MADE IN VIETNAM



### STEP 4