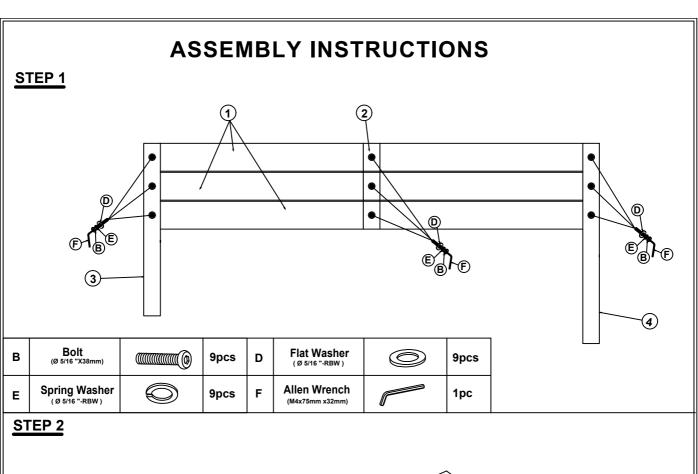

### **IMPORTANT NOTE**

- \*\*PLACE ALL PARTS ON A CLEAN AND SMOOTH SURFACE SUCH AS A RUG OR CARPET TO AVOID THE PARTS FROM BEING SCRATCHED
- \*\* BEFORE YOU BEGIN , KINDY FOLLOW THE ASSEMBLY INSTRUCTIONS STEP BY STEP
- \*\*DO NOT TIGHTEN ALL SCREWS AND BOLTS UNTIL THE BED IS FULLY SET-UP

### STEP 4