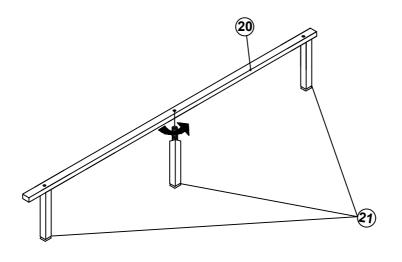

NT NOTE**

- \*\*PLACE ALL PARTS ON A CLEAN AND SMOOTH SURFACE SUCH AS A RUG OR CARPET TO AVOID THE PARTS FROM BEING SCRATCHED
- \*\* BEFORE YOU BEGIN , KINDY FOLLOW THE ASSEMBLY INSTRUCTIONS STEP BY STEP
- \*\*DO NOT TIGHTEN ALL SCREWS AND BOLTS UNTIL THE BED IS FULLY SET-UP

MADE IN VIETNAM

## **ASSEMBLY INSTRUCTIONS**

WF 294631/ WF 294632



# **ASSEMBLY INSTRUCTIONS**

#### WF 294631/WF 294632

#### **HARDWARE LIST IN WF 294631**



MADE IN VIETNAM

**PAGE 3 OF 10** 





| С | <b>Bolt</b><br>(Ø 5/16 "X55mm) | 2pcs | D | Flat Washer<br>(Ø 5/16 "-RBW)   | 0 | 2pcs |
|---|--------------------------------|------|---|---------------------------------|---|------|
| E | Spring Washer                  | 2pcs | F | Allen Wrench<br>(M4x75mm x32mm) |   | 1pc  |

MADE IN VIETNAM



### STEP 4