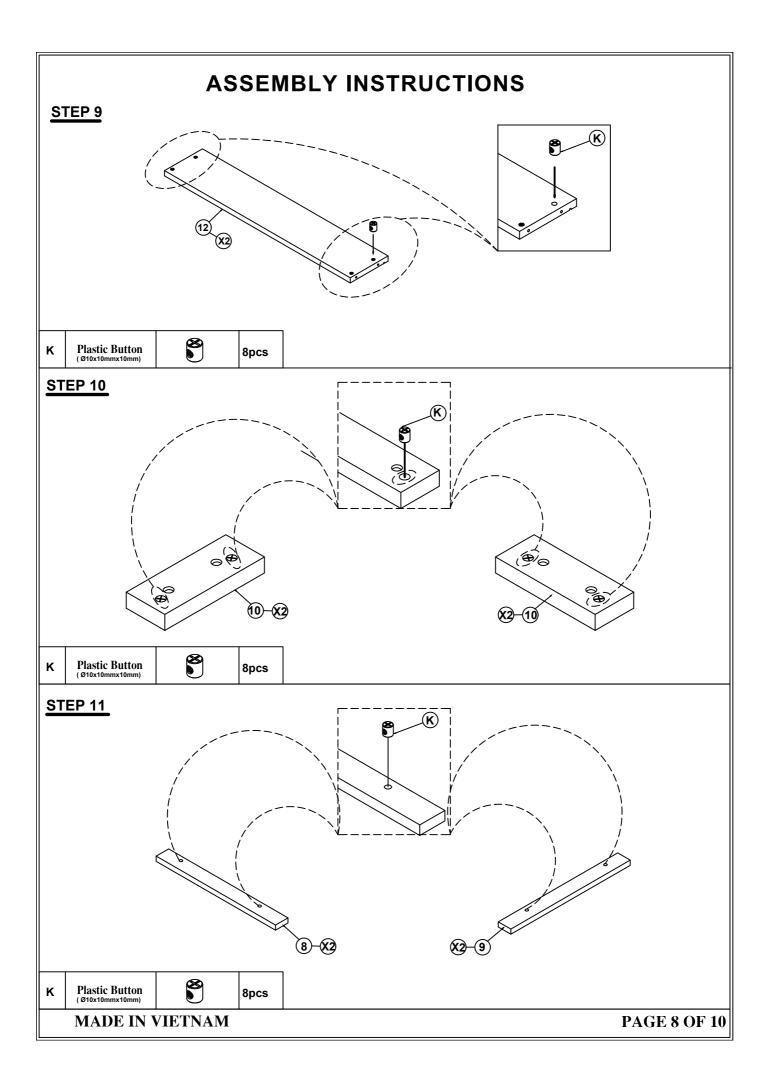

*

- \*\*PLACE ALL PARTS ON A CLEAN AND SMOOTH SURFACE SUCH AS A RUG OR CARPET TO AVOID THE PARTS FROM BEING SCRATCHED
- \*\* BEFORE YOU BEGIN , KINDY FOLLOW THE ASSEMBLY INSTRUCTIONS STEP BY STEP
- \*\*DO NOT TIGHTEN ALL SCREWS AND BOLTS UNTIL THE BED IS FULLY SET-UP

MADE IN VIETNAM

## **ASSEMBLY INSTRUCTIONS**

WF 294631/ WF 294632



# **ASSEMBLY INSTRUCTIONS**

#### WF 294631/WF 294632

#### **HARDWARE LIST IN WF 294631**



MADE IN VIETNAM

**PAGE 3 OF 10** 





| С | <b>Bolt</b><br>(Ø 5/16 "X55mm) | 2pcs | D | Flat Washer<br>(Ø 5/16 "-RBW)   | 0 | 2pcs |
|---|--------------------------------|------|---|---------------------------------|---|------|
| E | Spring Washer                  | 2pcs | F | Allen Wrench<br>(M4x75mm x32mm) |   | 1pc  |

MADE IN VIETNAM



### STEP 4