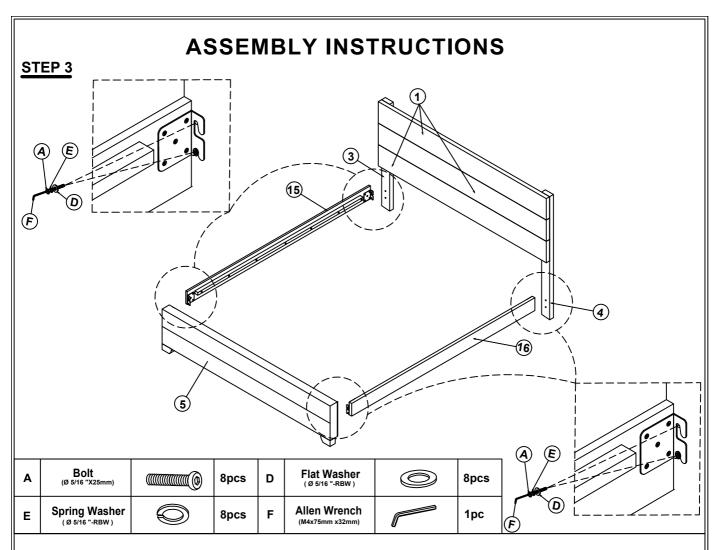

### **IMPORTANT NOTE**

- \*\*PLACE ALL PARTS ON A CLEAN AND SMOOTH SURFACE SUCH AS A RUG OR CARPET TO AVOID THE PARTS FROM BEING SCRATCHED
- \*\* BEFORE YOU BEGIN , KINDY FOLLOW THE ASSEMBLY INSTRUCTIONS STEP BY STEP
- \*\*DO NOT TIGHTEN ALL SCREWS AND BOLTS UNTIL THE BED IS FULLY SET-UP

MADE IN VIETNAM

## **ASSEMBLY INSTRUCTIONS**

WF 294631/ WF 294632



# **ASSEMBLY INSTRUCTIONS**

#### WF 294631/WF 294632

#### **HARDWARE LIST IN WF 294631**



MADE IN VIETNAM

**PAGE 3 OF 10** 





| С | <b>Bolt</b><br>(Ø 5/16 "X55mm) | 2pcs | D | Flat Washer<br>(Ø 5/16 "-RBW)   | 0 | 2pcs |
|---|--------------------------------|------|---|---------------------------------|---|------|
| E | Spring Washer                  | 2pcs | F | Allen Wrench<br>(M4x75mm x32mm) |   | 1pc  |

MADE IN VIETNAM



### STEP 4