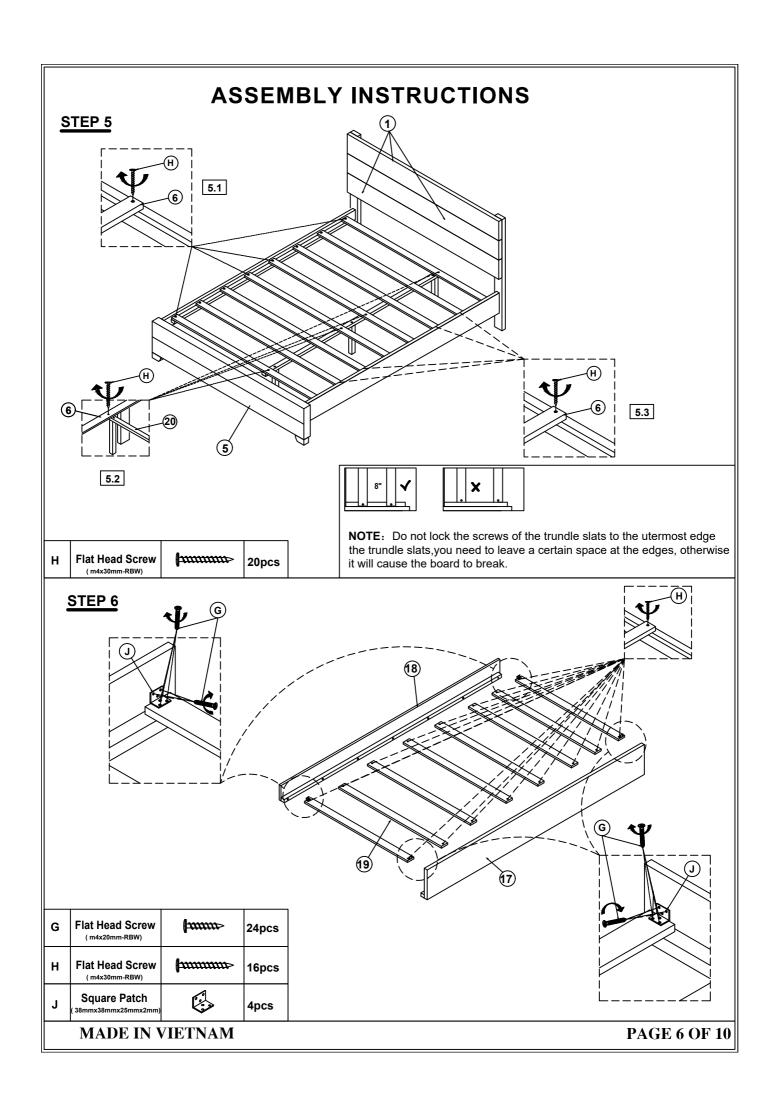

NOTE**

- \*\*PLACE ALL PARTS ON A CLEAN AND SMOOTH SURFACE SUCH AS A RUG OR CARPET TO AVOID THE PARTS FROM BEING SCRATCHED
- \*\* BEFORE YOU BEGIN , KINDY FOLLOW THE ASSEMBLY INSTRUCTIONS STEP BY STEP
- \*\*DO NOT TIGHTEN ALL SCREWS AND BOLTS UNTIL THE BED IS FULLY SET-UP

MADE IN VIETNAM

## **ASSEMBLY INSTRUCTIONS**

WF 294631/ WF 294632



# **ASSEMBLY INSTRUCTIONS**

#### WF 294631/WF 294632

#### **HARDWARE LIST IN WF 294631**



MADE IN VIETNAM

**PAGE 3 OF 10** 





| С | <b>Bolt</b><br>(Ø 5/16 "X55mm) | 2pcs | D | Flat Washer<br>(Ø 5/16 "-RBW)   | 0 | 2pcs |
|---|--------------------------------|------|---|---------------------------------|---|------|
| E | Spring Washer                  | 2pcs | F | Allen Wrench<br>(M4x75mm x32mm) |   | 1pc  |

MADE IN VIETNAM



### STEP 4