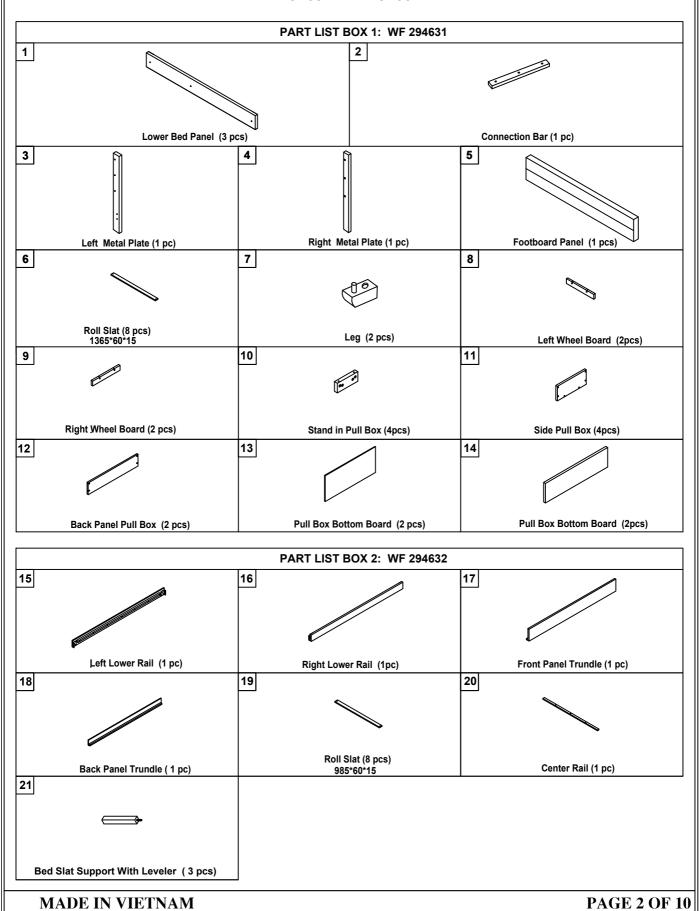

# **ASSEMBLY INSTRUCTIONS**

WF 294631/ WF 294632



### **IMPORTANT NOTE**

- \*\*PLACE ALL PARTS ON A CLEAN AND SMOOTH SURFACE SUCH AS A RUG OR CARPET TO AVOID THE PARTS FROM BEING SCRATCHED
- \*\* BEFORE YOU BEGIN , KINDY FOLLOW THE ASSEMBLY INSTRUCTIONS STEP BY STEP
- \*\*DO NOT TIGHTEN ALL SCREWS AND BOLTS UNTIL THE BED IS FULLY SET-UP

MADE IN VIETNAM

## **ASSEMBLY INSTRUCTIONS**

WF 294631/ WF 294632



# **ASSEMBLY INSTRUCTIONS**

#### WF 294631/WF 294632

#### **HARDWARE LIST IN WF 294631**



MADE IN VIETNAM

**PAGE 3 OF 10** 





| С | <b>Bolt</b><br>(Ø 5/16 "X55mm) | 2pcs | D | Flat Washer<br>(Ø 5/16 "-RBW)   | 0 | 2pcs |
|---|--------------------------------|------|---|---------------------------------|---|------|
| E | Spring Washer                  | 2pcs | F | Allen Wrench<br>(M4x75mm x32mm) |   | 1pc  |

MADE IN VIETNAM



### STEP 4