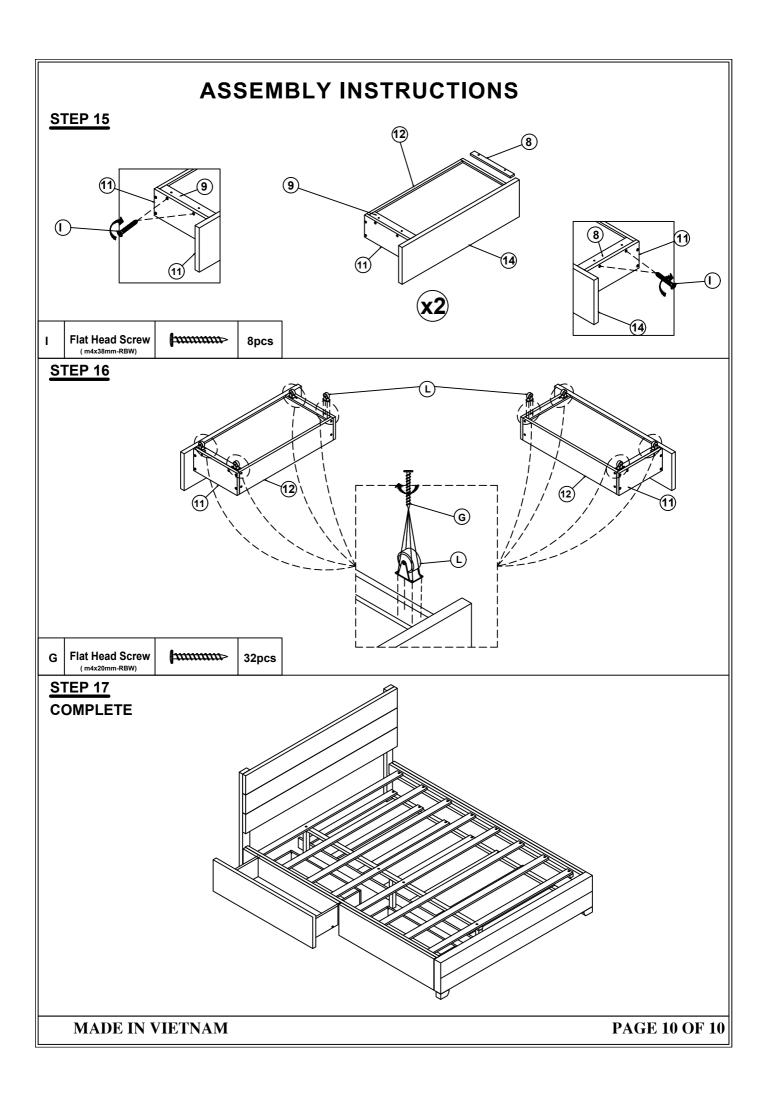

\*\*PLACE ALL PARTS ON A CLEAN AND SMOOTH SURFACE SUCH AS A RUG OR CARPET TO AVOID THE PARTS FROM BEING SCRATCHED
- \*\* BEFORE YOU BEGIN , KINDY FOLLOW THE ASSEMBLY INSTRUCTIONS STEP BY STEP
- \*\*DO NOT TIGHTEN ALL SCREWS AND BOLTS UNTIL THE BED IS FULLY SET-UP

MADE IN VIETNAM

## **ASSEMBLY INSTRUCTIONS**

WF 294631/ WF 294632



# **ASSEMBLY INSTRUCTIONS**

#### WF 294631/WF 294632

#### **HARDWARE LIST IN WF 294631**



MADE IN VIETNAM

**PAGE 3 OF 10** 





| С | <b>Bolt</b><br>(Ø 5/16 "X55mm) | 2pcs | D | Flat Washer<br>(Ø 5/16 "-RBW)   | 0 | 2pcs |
|---|--------------------------------|------|---|---------------------------------|---|------|
| E | Spring Washer                  | 2pcs | F | Allen Wrench<br>(M4x75mm x32mm) |   | 1pc  |

MADE IN VIETNAM



### STEP 4