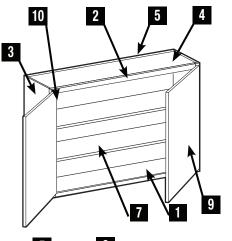

## **CABINET PARTS**

| 1              | INTERIOR                                                                                         | Natural birch finish that provides a durable, wipe clean surface.                                                                                                                                                                                                                                                                                                                                                                                                                                                                                                                                                                                                                                                                |
|----------------|--------------------------------------------------------------------------------------------------|----------------------------------------------------------------------------------------------------------------------------------------------------------------------------------------------------------------------------------------------------------------------------------------------------------------------------------------------------------------------------------------------------------------------------------------------------------------------------------------------------------------------------------------------------------------------------------------------------------------------------------------------------------------------------------------------------------------------------------|
| 2              | FACE FRAME                                                                                       | 11/2" wide x 3/4" thick solid hardwood and pocket screwed.                                                                                                                                                                                                                                                                                                                                                                                                                                                                                                                                                                                                                                                                       |
| 3              | END PANELS                                                                                       | $\frac{1}{2}$ " thick CARB2 compliant plywood finished to match the cabinet face frame.                                                                                                                                                                                                                                                                                                                                                                                                                                                                                                                                                                                                                                          |
| 4              | FLOOR &<br>Ceiling                                                                               | 1/2" thick CARB2 compliant plywood. Both sides are captured by the cabinet end panels.                                                                                                                                                                                                                                                                                                                                                                                                                                                                                                                                                                                                                                           |
| 5              | BACK PANELS                                                                                      | <sup>1</sup> / <sub>2</sub> " thick CARB2 compliant plywood with a<br>natural birch finished interior and raw exterior.<br>The "clipped" back panel on corner cabinets is<br><sup>1</sup> / <sub>4</sub> " thick CARB2 compliant plywood.                                                                                                                                                                                                                                                                                                                                                                                                                                                                                        |
| 6              | "I-BEAM"<br>Supports                                                                             | 1/2" thick CARB2 compliant plywood. These full-<br>depth braces provide stability and support for<br>countertop attachment.                                                                                                                                                                                                                                                                                                                                                                                                                                                                                                                                                                                                      |
| 7              | ADJUSTABLE<br>Shelves                                                                            | <sup>3</sup> / <sub>4</sub> " thick CARB2 compliant plywood with a natural birch finish and matching edge banding. Shelves are full-depth and have a 15 lb. per sq. ft. weight capacity rating.                                                                                                                                                                                                                                                                                                                                                                                                                                                                                                                                  |
| 8              | SHELF<br>Supports                                                                                | Clear, high-strength plastic shelf supports with a locking top tab help prevent shelf tip.                                                                                                                                                                                                                                                                                                                                                                                                                                                                                                                                                                                                                                       |
| 9              | DOORS                                                                                            | Stylish, full-overlay doors available in all collections.                                                                                                                                                                                                                                                                                                                                                                                                                                                                                                                                                                                                                                                                        |
| 10             | HINGES                                                                                           | Fully concealed soft-close 6-way adjustable hinges that open 110°.                                                                                                                                                                                                                                                                                                                                                                                                                                                                                                                                                                                                                                                               |
| 11             | DRAWER &<br>ROLL-OUT<br>GLIDES                                                                   | Drawers and roll-out trays feature soft-close,<br>full-extension, undermount glides rated for 90 lb.<br>dynamic loads.                                                                                                                                                                                                                                                                                                                                                                                                                                                                                                                                                                                                           |
| 12             | DRAWERS &<br>Roll-Out<br>Trays                                                                   | 5/6" thick finger jointed four-sided dovetail box<br>construction, finished with a clear top coat and a<br>1/4" thick CARB2 compliant plywood captured floor.                                                                                                                                                                                                                                                                                                                                                                                                                                                                                                                                                                    |
| 13             | DRAWER<br>FRONTS                                                                                 | Stylish, full-overlay drawer fronts available in all collections. Deep kitchen and vanity drawer base cabinets feature an 8" top drawer front and 101/2" bottom drawer fronts.                                                                                                                                                                                                                                                                                                                                                                                                                                                                                                                                                   |
| 14             | INTEGRAL<br>Toe Kick                                                                             | <sup>1</sup> /2" thick CARB2 compliant plywood unfinished<br>integral toe kick provides solid backing for (MTK8)<br>Matching Toe Kick installation.                                                                                                                                                                                                                                                                                                                                                                                                                                                                                                                                                                              |
| 11<br>12<br>13 | DRAWER &<br>ROLL-OUT<br>GLIDES<br>DRAWERS &<br>ROLL-OUT<br>TRAYS<br>DRAWER<br>FRONTS<br>INTEGRAL | <ul> <li>Fully concealed soft-close 6-way adjustable hinges that open 110°.</li> <li>Drawers and roll-out trays feature soft-close, full-extension, undermount glides rated for 90 lb. dynamic loads.</li> <li><sup>5</sup>/<sub>8</sub>" thick finger jointed four-sided dovetail box construction, finished with a clear top coat and a 1/4" thick CARB2 compliant plywood captured floor.</li> <li>Stylish, full-overlay drawer fronts available in all collections. Deep kitchen and vanity drawer base cabinets feature an 8" top drawer front and 101/2" bottom drawer fronts.</li> <li><sup>1</sup>/<sub>2</sub>" thick CARB2 compliant plywood unfinished integral toe kick provides solid backing for (MTK8)</li> </ul> |