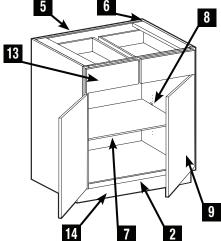

## **CABINET PARTS**

| 1              | INTERIOR                                                                                         | Natural birch finish that provides a durable, wipe clean surface.                                                                                                                                                                                                                                                                                                                                                                                                                                                                                                                                                                                                                                                                |
|----------------|--------------------------------------------------------------------------------------------------|----------------------------------------------------------------------------------------------------------------------------------------------------------------------------------------------------------------------------------------------------------------------------------------------------------------------------------------------------------------------------------------------------------------------------------------------------------------------------------------------------------------------------------------------------------------------------------------------------------------------------------------------------------------------------------------------------------------------------------|
| 2              | FACE FRAME                                                                                       | 11/2" wide x 3/4" thick solid hardwood and pocket screwed.                                                                                                                                                                                                                                                                                                                                                                                                                                                                                                                                                                                                                                                                       |
| 3              | END PANELS                                                                                       | $\frac{1}{2}$ " thick CARB2 compliant plywood finished to match the cabinet face frame.                                                                                                                                                                                                                                                                                                                                                                                                                                                                                                                                                                                                                                          |
| 4              | FLOOR &<br>Ceiling                                                                               | 1/2" thick CARB2 compliant plywood. Both sides are captured by the cabinet end panels.                                                                                                                                                                                                                                                                                                                                                                                                                                                                                                                                                                                                                                           |
| 5              | BACK PANELS                                                                                      | <sup>1</sup> / <sub>2</sub> " thick CARB2 compliant plywood with a<br>natural birch finished interior and raw exterior.<br>The "clipped" back panel on corner cabinets is<br><sup>1</sup> / <sub>4</sub> " thick CARB2 compliant plywood.                                                                                                                                                                                                                                                                                                                                                                                                                                                                                        |
| 6              | "I-BEAM"<br>Supports                                                                             | 1/2" thick CARB2 compliant plywood. These full-<br>depth braces provide stability and support for<br>countertop attachment.                                                                                                                                                                                                                                                                                                                                                                                                                                                                                                                                                                                                      |
| 7              | ADJUSTABLE<br>Shelves                                                                            | <sup>3</sup> / <sub>4</sub> " thick CARB2 compliant plywood with a natural birch finish and matching edge banding. Shelves are full-depth and have a 15 lb. per sq. ft. weight capacity rating.                                                                                                                                                                                                                                                                                                                                                                                                                                                                                                                                  |
| 8              | SHELF<br>Supports                                                                                | Clear, high-strength plastic shelf supports with a locking top tab help prevent shelf tip.                                                                                                                                                                                                                                                                                                                                                                                                                                                                                                                                                                                                                                       |
| 9              | DOORS                                                                                            | Stylish, full-overlay doors available in all collections.                                                                                                                                                                                                                                                                                                                                                                                                                                                                                                                                                                                                                                                                        |
| 10             | HINGES                                                                                           | Fully concealed soft-close 6-way adjustable hinges that open 110°.                                                                                                                                                                                                                                                                                                                                                                                                                                                                                                                                                                                                                                                               |
| 11             | DRAWER &<br>ROLL-OUT<br>GLIDES                                                                   | Drawers and roll-out trays feature soft-close,<br>full-extension, undermount glides rated for 90 lb.<br>dynamic loads.                                                                                                                                                                                                                                                                                                                                                                                                                                                                                                                                                                                                           |
| 12             | DRAWERS &<br>Roll-Out<br>Trays                                                                   | 5/6" thick finger jointed four-sided dovetail box<br>construction, finished with a clear top coat and a<br>1/4" thick CARB2 compliant plywood captured floor.                                                                                                                                                                                                                                                                                                                                                                                                                                                                                                                                                                    |
| 13             | DRAWER<br>FRONTS                                                                                 | Stylish, full-overlay drawer fronts available in all collections. Deep kitchen and vanity drawer base cabinets feature an 8" top drawer front and 101/2" bottom drawer fronts.                                                                                                                                                                                                                                                                                                                                                                                                                                                                                                                                                   |
| 14             | INTEGRAL<br>Toe Kick                                                                             | <sup>1</sup> /2" thick CARB2 compliant plywood unfinished<br>integral toe kick provides solid backing for (MTK8)<br>Matching Toe Kick installation.                                                                                                                                                                                                                                                                                                                                                                                                                                                                                                                                                                              |
| 11<br>12<br>13 | DRAWER &<br>ROLL-OUT<br>GLIDES<br>DRAWERS &<br>ROLL-OUT<br>TRAYS<br>DRAWER<br>FRONTS<br>INTEGRAL | <ul> <li>Fully concealed soft-close 6-way adjustable hinges that open 110°.</li> <li>Drawers and roll-out trays feature soft-close, full-extension, undermount glides rated for 90 lb. dynamic loads.</li> <li><sup>5</sup>/<sub>8</sub>" thick finger jointed four-sided dovetail box construction, finished with a clear top coat and a 1/4" thick CARB2 compliant plywood captured floor.</li> <li>Stylish, full-overlay drawer fronts available in all collections. Deep kitchen and vanity drawer base cabinets feature an 8" top drawer front and 101/2" bottom drawer fronts.</li> <li><sup>1</sup>/<sub>2</sub>" thick CARB2 compliant plywood unfinished integral toe kick provides solid backing for (MTK8)</li> </ul> |