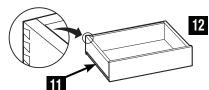

## **CABINET PARTS**

| 1              | INTERIOR                                                                                         | Natural birch finish that provides a durable, wipe clean surface.                                                                                                                                                                                                                                                                                                                                                                                                                                                                                                                                                                                                                                                                |
|----------------|--------------------------------------------------------------------------------------------------|----------------------------------------------------------------------------------------------------------------------------------------------------------------------------------------------------------------------------------------------------------------------------------------------------------------------------------------------------------------------------------------------------------------------------------------------------------------------------------------------------------------------------------------------------------------------------------------------------------------------------------------------------------------------------------------------------------------------------------|
| 2              | FACE FRAME                                                                                       | 11/2" wide x 3/4" thick solid hardwood and pocket screwed.                                                                                                                                                                                                                                                                                                                                                                                                                                                                                                                                                                                                                                                                       |
| 3              | END PANELS                                                                                       | $\frac{1}{2}$ " thick CARB2 compliant plywood finished to match the cabinet face frame.                                                                                                                                                                                                                                                                                                                                                                                                                                                                                                                                                                                                                                          |
| 4              | FLOOR &<br>Ceiling                                                                               | 1/2" thick CARB2 compliant plywood. Both sides are captured by the cabinet end panels.                                                                                                                                                                                                                                                                                                                                                                                                                                                                                                                                                                                                                                           |
| 5              | BACK PANELS                                                                                      | <sup>1</sup> / <sub>2</sub> " thick CARB2 compliant plywood with a<br>natural birch finished interior and raw exterior.<br>The "clipped" back panel on corner cabinets is<br><sup>1</sup> / <sub>4</sub> " thick CARB2 compliant plywood.                                                                                                                                                                                                                                                                                                                                                                                                                                                                                        |
| 6              | "I-BEAM"<br>Supports                                                                             | 1/2" thick CARB2 compliant plywood. These full-<br>depth braces provide stability and support for<br>countertop attachment.                                                                                                                                                                                                                                                                                                                                                                                                                                                                                                                                                                                                      |
| 7              | ADJUSTABLE<br>Shelves                                                                            | <sup>3</sup> / <sub>4</sub> " thick CARB2 compliant plywood with a natural birch finish and matching edge banding. Shelves are full-depth and have a 15 lb. per sq. ft. weight capacity rating.                                                                                                                                                                                                                                                                                                                                                                                                                                                                                                                                  |
| 8              | SHELF<br>Supports                                                                                | Clear, high-strength plastic shelf supports with a locking top tab help prevent shelf tip.                                                                                                                                                                                                                                                                                                                                                                                                                                                                                                                                                                                                                                       |
| 9              | DOORS                                                                                            | Stylish, full-overlay doors available in all collections.                                                                                                                                                                                                                                                                                                                                                                                                                                                                                                                                                                                                                                                                        |
| 10             | HINGES                                                                                           | Fully concealed soft-close 6-way adjustable hinges that open 110°.                                                                                                                                                                                                                                                                                                                                                                                                                                                                                                                                                                                                                                                               |
| 11             | DRAWER &<br>ROLL-OUT<br>GLIDES                                                                   | Drawers and roll-out trays feature soft-close,<br>full-extension, undermount glides rated for 90 lb.<br>dynamic loads.                                                                                                                                                                                                                                                                                                                                                                                                                                                                                                                                                                                                           |
| 12             | DRAWERS &<br>Roll-Out<br>Trays                                                                   | 5/6" thick finger jointed four-sided dovetail box<br>construction, finished with a clear top coat and a<br>1/4" thick CARB2 compliant plywood captured floor.                                                                                                                                                                                                                                                                                                                                                                                                                                                                                                                                                                    |
| 13             | DRAWER<br>FRONTS                                                                                 | Stylish, full-overlay drawer fronts available in all collections. Deep kitchen and vanity drawer base cabinets feature an 8" top drawer front and 101/2" bottom drawer fronts.                                                                                                                                                                                                                                                                                                                                                                                                                                                                                                                                                   |
| 14             | INTEGRAL<br>Toe Kick                                                                             | <sup>1</sup> /2" thick CARB2 compliant plywood unfinished<br>integral toe kick provides solid backing for (MTK8)<br>Matching Toe Kick installation.                                                                                                                                                                                                                                                                                                                                                                                                                                                                                                                                                                              |
| 11<br>12<br>13 | DRAWER &<br>ROLL-OUT<br>GLIDES<br>DRAWERS &<br>ROLL-OUT<br>TRAYS<br>DRAWER<br>FRONTS<br>INTEGRAL | <ul> <li>Fully concealed soft-close 6-way adjustable hinges that open 110°.</li> <li>Drawers and roll-out trays feature soft-close, full-extension, undermount glides rated for 90 lb. dynamic loads.</li> <li><sup>5</sup>/<sub>8</sub>" thick finger jointed four-sided dovetail box construction, finished with a clear top coat and a 1/4" thick CARB2 compliant plywood captured floor.</li> <li>Stylish, full-overlay drawer fronts available in all collections. Deep kitchen and vanity drawer base cabinets feature an 8" top drawer front and 101/2" bottom drawer fronts.</li> <li><sup>1</sup>/<sub>2</sub>" thick CARB2 compliant plywood unfinished integral toe kick provides solid backing for (MTK8)</li> </ul> |