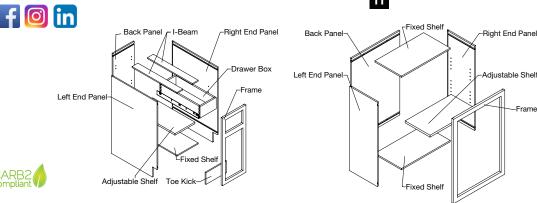

## **CABINET PARTS**

| 1              | INTERIOR                                                                                         | Natural birch finish that provides a durable, wipe clean surface.                                                                                                                                                                                                                                                                                                                                                                                                                                                                                                                                                                                                                                                                |
|----------------|--------------------------------------------------------------------------------------------------|----------------------------------------------------------------------------------------------------------------------------------------------------------------------------------------------------------------------------------------------------------------------------------------------------------------------------------------------------------------------------------------------------------------------------------------------------------------------------------------------------------------------------------------------------------------------------------------------------------------------------------------------------------------------------------------------------------------------------------|
| 2              | FACE FRAME                                                                                       | 11/2" wide x 3/4" thick solid hardwood and pocket screwed.                                                                                                                                                                                                                                                                                                                                                                                                                                                                                                                                                                                                                                                                       |
| 3              | END PANELS                                                                                       | $\frac{1}{2}$ " thick CARB2 compliant plywood finished to match the cabinet face frame.                                                                                                                                                                                                                                                                                                                                                                                                                                                                                                                                                                                                                                          |
| 4              | FLOOR &<br>Ceiling                                                                               | 1/2" thick CARB2 compliant plywood. Both sides are captured by the cabinet end panels.                                                                                                                                                                                                                                                                                                                                                                                                                                                                                                                                                                                                                                           |
| 5              | BACK PANELS                                                                                      | <sup>1</sup> / <sub>2</sub> " thick CARB2 compliant plywood with a<br>natural birch finished interior and raw exterior.<br>The "clipped" back panel on corner cabinets is<br><sup>1</sup> / <sub>4</sub> " thick CARB2 compliant plywood.                                                                                                                                                                                                                                                                                                                                                                                                                                                                                        |
| 6              | "I-BEAM"<br>Supports                                                                             | 1/2" thick CARB2 compliant plywood. These full-<br>depth braces provide stability and support for<br>countertop attachment.                                                                                                                                                                                                                                                                                                                                                                                                                                                                                                                                                                                                      |
| 7              | ADJUSTABLE<br>Shelves                                                                            | <sup>3</sup> / <sub>4</sub> " thick CARB2 compliant plywood with a natural birch finish and matching edge banding. Shelves are full-depth and have a 15 lb. per sq. ft. weight capacity rating.                                                                                                                                                                                                                                                                                                                                                                                                                                                                                                                                  |
| 8              | SHELF<br>Supports                                                                                | Clear, high-strength plastic shelf supports with a locking top tab help prevent shelf tip.                                                                                                                                                                                                                                                                                                                                                                                                                                                                                                                                                                                                                                       |
| 9              | DOORS                                                                                            | Stylish, full-overlay doors available in all collections.                                                                                                                                                                                                                                                                                                                                                                                                                                                                                                                                                                                                                                                                        |
| 10             | HINGES                                                                                           | Fully concealed soft-close 6-way adjustable hinges that open 110°.                                                                                                                                                                                                                                                                                                                                                                                                                                                                                                                                                                                                                                                               |
| 11             | DRAWER &<br>ROLL-OUT<br>GLIDES                                                                   | Drawers and roll-out trays feature soft-close,<br>full-extension, undermount glides rated for 90 lb.<br>dynamic loads.                                                                                                                                                                                                                                                                                                                                                                                                                                                                                                                                                                                                           |
| 12             | DRAWERS &<br>Roll-Out<br>Trays                                                                   | 5/6" thick finger jointed four-sided dovetail box<br>construction, finished with a clear top coat and a<br>1/4" thick CARB2 compliant plywood captured floor.                                                                                                                                                                                                                                                                                                                                                                                                                                                                                                                                                                    |
| 13             | DRAWER<br>FRONTS                                                                                 | Stylish, full-overlay drawer fronts available in all collections. Deep kitchen and vanity drawer base cabinets feature an 8" top drawer front and 101/2" bottom drawer fronts.                                                                                                                                                                                                                                                                                                                                                                                                                                                                                                                                                   |
| 14             | INTEGRAL<br>Toe Kick                                                                             | <sup>1</sup> /2" thick CARB2 compliant plywood unfinished<br>integral toe kick provides solid backing for (MTK8)<br>Matching Toe Kick installation.                                                                                                                                                                                                                                                                                                                                                                                                                                                                                                                                                                              |
| 11<br>12<br>13 | DRAWER &<br>ROLL-OUT<br>GLIDES<br>DRAWERS &<br>ROLL-OUT<br>TRAYS<br>DRAWER<br>FRONTS<br>INTEGRAL | <ul> <li>Fully concealed soft-close 6-way adjustable hinges that open 110°.</li> <li>Drawers and roll-out trays feature soft-close, full-extension, undermount glides rated for 90 lb. dynamic loads.</li> <li><sup>5</sup>/<sub>8</sub>" thick finger jointed four-sided dovetail box construction, finished with a clear top coat and a 1/4" thick CARB2 compliant plywood captured floor.</li> <li>Stylish, full-overlay drawer fronts available in all collections. Deep kitchen and vanity drawer base cabinets feature an 8" top drawer front and 101/2" bottom drawer fronts.</li> <li><sup>1</sup>/<sub>2</sub>" thick CARB2 compliant plywood unfinished integral toe kick provides solid backing for (MTK8)</li> </ul> |