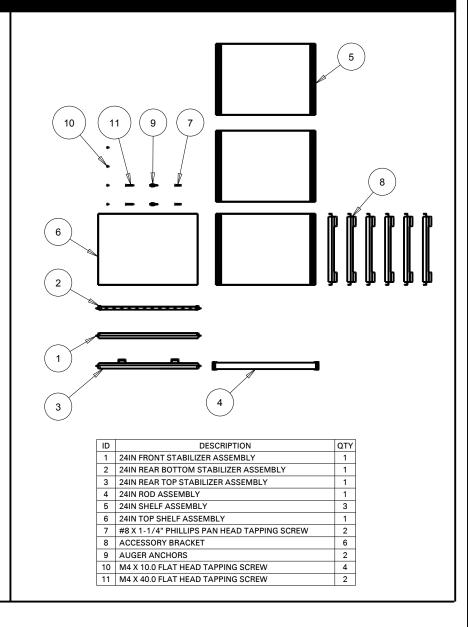

### FIVE SLIDING SHELF KIT

| ID | DESCRIPTION                                 | QTY |
|----|---------------------------------------------|-----|
| 1  | 24IN FRONT STABILIZER ASSEMBLY              | 1   |
| 2  | 24IN REAR TOP STABILIZER ASSEMBLY           | 1   |
| 3  | 24IN SHELF ASSEMBLY                         | 4   |
| 4  | 24IN REAR BOTTOM STABILIZER ASSEMBLY        | 1   |
| 5  | 24IN TOP SHELF ASSEMBLY                     | 1   |
| 6  | #8 X 1-1/4" PHILLIPS PAN HEAD TAPPING SCREW | 2   |
| 7  | ACCESSORY BRACKET                           | 8   |
| 8  | AUGER ANCHORS                               | 2   |