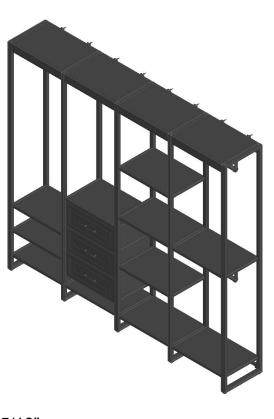

### **ALUMINUM VERTICAL KITS**

**QTY**: 5

MATERIALS: Powder Coated Aluminum Frame and Glass Filled Nylon Corners

**DIMENSIONS:** Assembled closet organization system is 91-5/16 in. wide x 16-3/4 in. deep x 83.5 in. tall

**DIMENSIONS:** Assembled closet organization system is 91-5/16 in. wide x 16-3/4 in. deep x 83.5 in. tall

INSTALLATION: Detailed Instructions and Hardware Included for Easy Installation.

UNIQUE FEATURE: Drawer Pulls with a CTC measurement of 3-3/4 in. (96 mm) included in satin nickel finish

### TWO HANGING BAR KIT

**QTY**: 1

MATERIALS: Aluminum hanging bars with Nylon brackets. Powder Coated Steel shelf supports.

Engineered Wood shelves with Paper Coated Surface.

**DIMENSIONS:** Assembled closet organization system is 91-5/16 in. wide x 16-3/4 in. deep x 83.5 in. tall.

**QTY**: 1

MATERIALS: Powder Coated Steel shelf supports. Engineered Wood shelves with Paper Coated Surface.

**DIMENSIONS:** Assembled closet organization system is 91-5/16 in. wide x 16-3/4 in. deep x 83.5 in. tall.

FOUR SLIDE SHELF AND HANGING BAR KIT

**QTY**: 1

MATERIALS: Aluminum hanging bars with Nylon brackets. Powder Coated Steel shelf supports.

Engineered Wood shelves with Paper Coated Surface.

**DIMENSIONS:** Assembled closet organization system is 91-5/16 in. wide x 16-3/4 in. deep x 83.5 in. tall