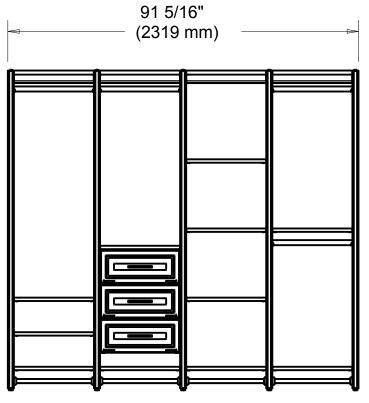

### **ALUMINUM VERTICAL KITS**

**QTY**: 5

MATERIALS: Powder Coated Aluminum Frame and Glass Filled Nylon Corners

**DIMENSIONS:** Assembled closet organization system is 91-5/16 in. wide x 16-3/4 in. deep x 83.5 in. tall

**DIMENSIONS:** Assembled closet organization system is 91-5/16 in. wide x 16-3/4 in. deep x 83.5 in. tall

INSTALLATION: Detailed Instructions and Hardware Included for Easy Installation.

UNIQUE FEATURE: Drawer Pulls with a CTC measurement of 3-3/4 in. (96 mm) included in satin nickel finish

### TWO HANGING BAR KIT

**QTY**: 1

MATERIALS: Aluminum hanging bars with Nylon brackets. Powder Coated Steel shelf supports.

Engineered Wood shelves with Paper Coated Surface.

**DIMENSIONS:** Assembled closet organization system is 91-5/16 in. wide x 16-3/4 in. deep x 83.5 in. tall.

**QTY**: 1

MATERIALS: Powder Coated Steel shelf supports. Engineered Wood shelves with Paper Coated Surface.

**DIMENSIONS:** Assembled closet organization system is 91-5/16 in. wide x 16-3/4 in. deep x 83.5 in. tall.

FOUR SLIDE SHELF AND HANGING BAR KIT

**QTY**: 1

MATERIALS: Aluminum hanging bars with Nylon brackets. Powder Coated Steel shelf supports.

Engineered Wood shelves with Paper Coated Surface.

**DIMENSIONS:** Assembled closet organization system is 91-5/16 in. wide x 16-3/4 in. deep x 83.5 in. tall