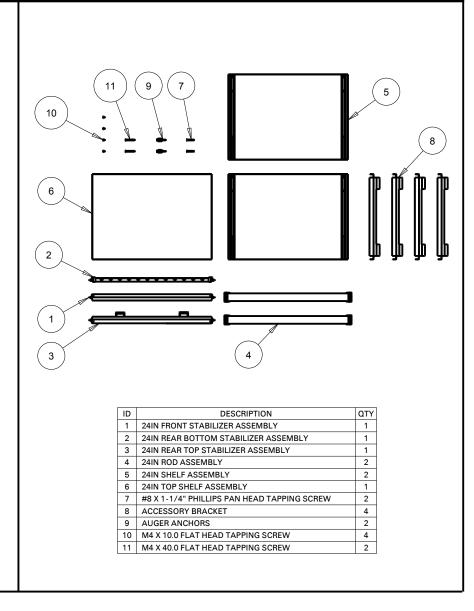

### FIVE SLIDING SHELF KIT

| ID | DESCRIPTION                                 | QTY |
|----|---------------------------------------------|-----|
| 1  | 24IN FRONT STABILIZER ASSEMBLY              | 1   |
| 2  | 24IN REAR TOP STABILIZER ASSEMBLY           | 1   |
| 3  | 24IN SHELF ASSEMBLY                         | 4   |
| 4  | 24IN REAR BOTTOM STABILIZER ASSEMBLY        | 1   |
| 5  | 24IN TOP SHELF ASSEMBLY                     | 1   |
| 6  | #8 X 1-1/4" PHILLIPS PAN HEAD TAPPING SCREW | 2   |
| 7  | ACCESSORY BRACKET                           | 8   |
| 8  | AUGER ANCHORS                               | 2   |