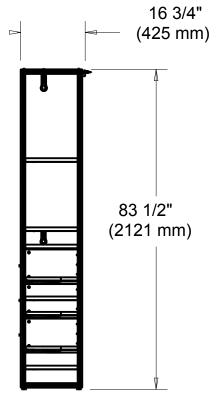

### **ALUMINUM VERTICAL KITS**

**QTY**: 5

MATERIALS: Powder Coated Aluminum Frame and Glass Filled Nylon Corners

**DIMENSIONS:** Assembled closet organization system is 91-5/16 in. wide x 16-3/4 in. deep x 83.5 in. tall

**DIMENSIONS:** Assembled closet organization system is 91-5/16 in. wide x 16-3/4 in. deep x 83.5 in. tall

INSTALLATION: Detailed Instructions and Hardware Included for Easy Installation.

UNIQUE FEATURE: Drawer Pulls with a CTC measurement of 3-3/4 in. (96 mm) included in satin nickel finish

### TWO HANGING BAR KIT

**QTY**: 1

MATERIALS: Aluminum hanging bars with Nylon brackets. Powder Coated Steel shelf supports.

Engineered Wood shelves with Paper Coated Surface.

**DIMENSIONS:** Assembled closet organization system is 91-5/16 in. wide x 16-3/4 in. deep x 83.5 in. tall.

**QTY**: 1

MATERIALS: Powder Coated Steel shelf supports. Engineered Wood shelves with Paper Coated Surface.

**DIMENSIONS:** Assembled closet organization system is 91-5/16 in. wide x 16-3/4 in. deep x 83.5 in. tall.

FOUR SLIDE SHELF AND HANGING BAR KIT

**QTY**: 1

MATERIALS: Aluminum hanging bars with Nylon brackets. Powder Coated Steel shelf supports.

Engineered Wood shelves with Paper Coated Surface.

**DIMENSIONS:** Assembled closet organization system is 91-5/16 in. wide x 16-3/4 in. deep x 83.5 in. tall