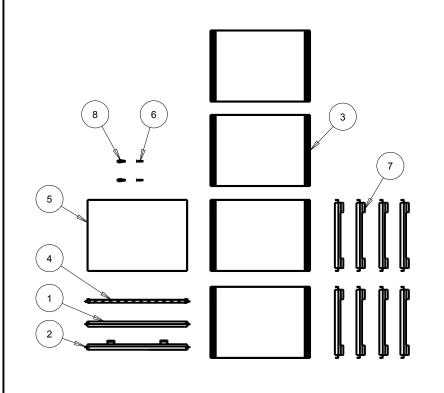

### FIVE SLIDING SHELF KIT

| ID | DESCRIPTION                                 | QTY |
|----|---------------------------------------------|-----|
| 1  | 24IN FRONT STABILIZER ASSEMBLY              | 1   |
| 2  | 24IN REAR TOP STABILIZER ASSEMBLY           | 1   |
| 3  | 24IN SHELF ASSEMBLY                         | 4   |
| 4  | 24IN REAR BOTTOM STABILIZER ASSEMBLY        | 1   |
| 5  | 24IN TOP SHELF ASSEMBLY                     | 1   |
| 6  | #8 X 1-1/4" PHILLIPS PAN HEAD TAPPING SCREW | 2   |
| 7  | ACCESSORY BRACKET                           | 8   |
| 8  | AUGER ANCHORS                               | 2   |