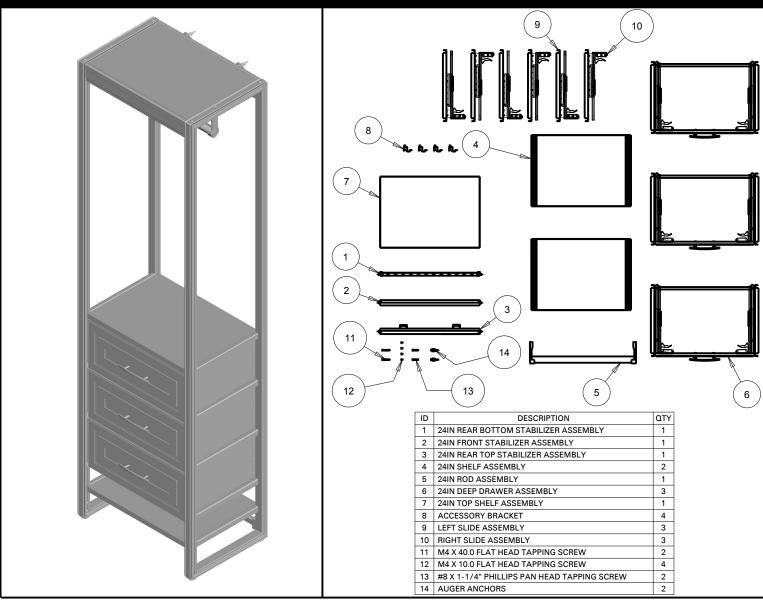

#### THREE DRAWER KIT

QTY: 1

MATERIALS: Engineered Wood drawer boxes with soft-close undermount slides.

Aluminum hanging bars with Nylon brackets. Powder Coated Steel shelf supports.

Engineered Wood shelves with Paper Coated Surface.

**DIMENSIONS:** Assembled closet organization system is 91-5/16 in. wide x 16-3/4 in. deep x 83.5 in. tall

INSTALLATION: Detailed Instructions and Hardware Included for Easy Installation.

UNIQUE FEATURE: Drawer Pulls with a CTC measurement of 3-3/4 in. (96 mm) included in satin nickel finish

to complement the timeless design of the closet system