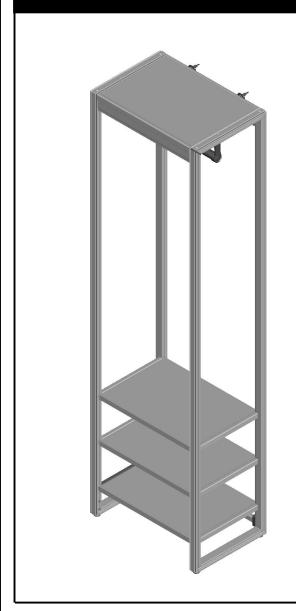

### **ALUMINUM VERTICAL KITS**

**QTY**: 5

MATERIALS: Powder Coated Aluminum Frame and Glass Filled Nylon Corners

**DIMENSIONS:** Assembled closet organization system is 91-5/16 in. wide x 16-3/4 in. deep x 83.5 in. tall

INSTALLATION: Detailed Instructions and Hardware Included for Easy Installation.

UNIQUE FEATURE: Smart customization with bracket locations every 4.5 in. to offer the maximum customizability

and optimize space in the closet