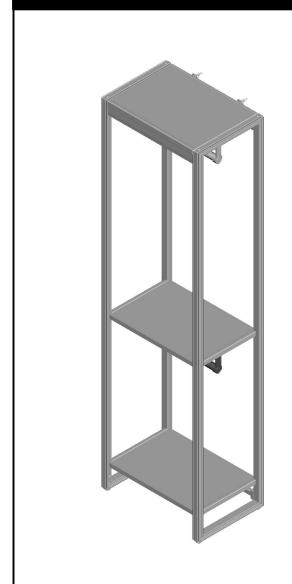

### TWO HANGING BAR KIT

**QTY**: 1

MATERIALS: Aluminum hanging bars with Nylon brackets. Powder Coated Steel shelf supports.

Engineered Wood shelves with Paper Coated Surface.

**DIMENSIONS:** Assembled closet organization system is 91-5/16 in. wide x 16-3/4 in. deep x 83.5 in. tall.

INSTALLATION: Detailed Instructions and Hardware Included for Easy Installation.

UNIQUE FEATURE: Need more storage? Our complementing accessories work within the closet system

for an easy addition to help optimize your storage space.