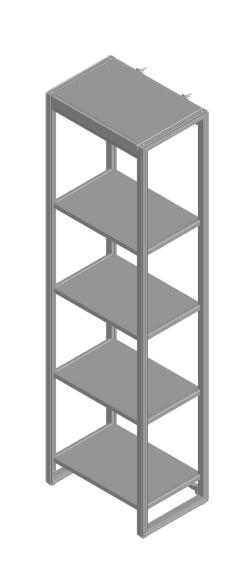

**QTY**: 1

MATERIALS: Powder Coated Steel shelf supports. Engineered Wood shelves with Paper Coated Surface.

**DIMENSIONS:** Assembled closet organization system is 91-5/16 in. wide x 16-3/4 in. deep x 83.5 in. tall.

**INSTALLATION:** Detailed Instructions and Hardware Included for Easy Installation.

UNIQUE FEATURE: Dynamic customization allows you to move anything, anywhere at any time for the

ultimate in customization in your closet.