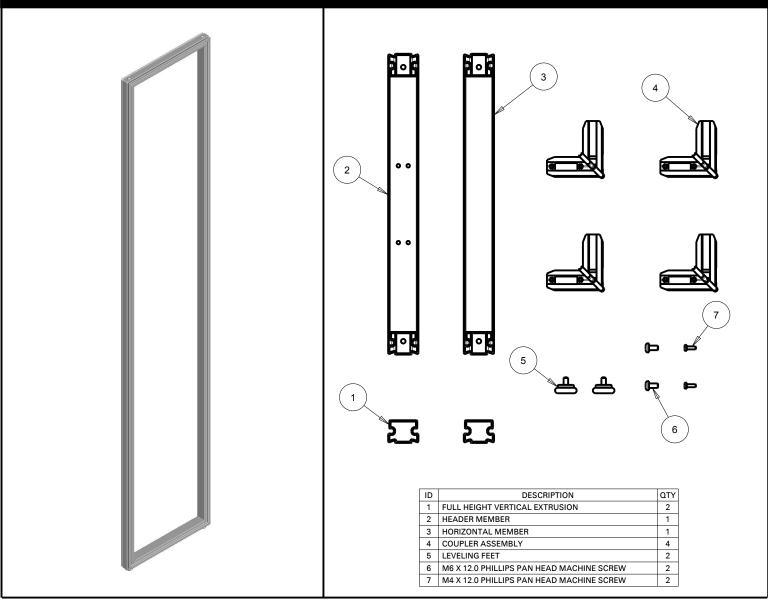

### **ALUMINUM VERTICAL KITS**

**QTY**: 5

MATERIALS: Powder Coated Aluminum Frame and Glass Filled Nylon Corners

**DIMENSIONS:** Assembled closet organization system is 91-5/16 in. wide x 16-3/4 in. deep x 83.5 in. tall

INSTALLATION: Detailed Instructions and Hardware Included for Easy Installation.

UNIQUE FEATURE: Smart customization with bracket locations every 4.5 in. to offer the maximum customizability

and optimize space in the closet