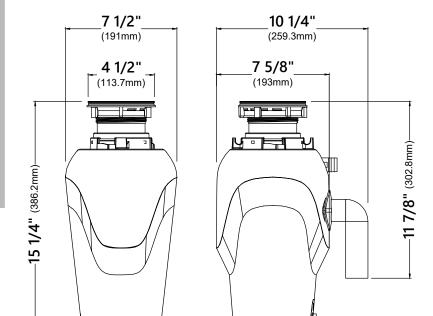

# Garbage Disposal Dimensions

Overall Dimensions: 7 1/2" x 10 1/4" x 15 1/4"

#### Features

- 3/4 Horsepower
- 3800RPM Motor Speed
- Permanent Magnet Motor Type
- 40.6 oz. Grind Chamber Capacity
- Stainless Steel Jam Resistant Grinding System
- Continuous Feed
- Sound Insulated
- Splash Guard
- Sink Stopper
- Anti-Vibration Mount
- Easy Mount System
- Manual Reset Overload
- Connection to Dishwasher
- 1 1/2" Drain Connection
- 7/8" Dishwasher Connection

### Specifications

- Voltage 110V 60Hz
- Amperage 5A
- On/Off Control Wall Switch

## **Available Colors**

- Black
- White

CODES/STANDARDS:

**Product Certification** cUPC, ETL and ISTA certified

### Warranty

Kraus Limited 5 Year Warranty see website for details www.kraususa.com