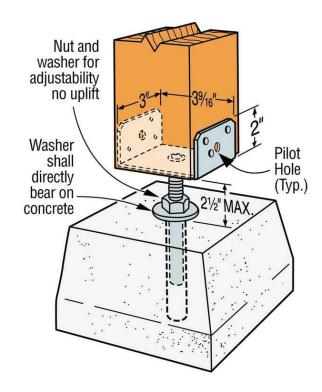

## 4 x 4 Adjustable Post Bracket

Designed for supporting and securing 4x4 posts or columns to concrete slabs or Pier Block

- Perfect for Decks or Patio Covers
- Can be installed into a pre-drilled hole in existing slab or precast concrete Pier Block

## **Installation Instructions**

- For existing concrete slab, pre-drill 1" hole a minimum of 3 ½" deep.
- For Pier Block, insert threaded rod into existing hole.
- Insert threaded rod and adjust nut to desired height. Do not exceed 2 ½" of clearance between slab and bottom of post.

Adjustable Post Bracket

For Pier Block, insert threaded rod into existing hole.

Adjust nut to desired height.