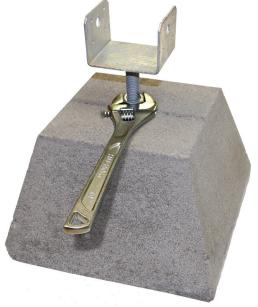

## **Installation Instructions**

- For existing concrete slab, pre-drill 1" hole a minimum of 3 ½" deep.
- For Pier Block, insert threaded rod into existing hole.
- Insert threaded rod and adjust nut to desired height. Do not exceed 2 ½" of clearance between slab and bottom of post.

Adjustable Post Bracket

For Pier Block, insert threaded rod into existing hole.

Adjust nut to desired height.