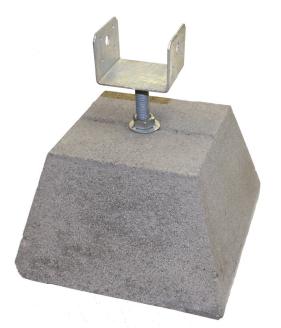

## 4 x 4 Adjustable Post Bracket

Designed for supporting and securing 4x4 posts or columns to concrete slabs or Pier Block

- Perfect for Decks or Patio Covers
- Can be installed into a pre-drilled hole in existing slab or precast concrete Pier Block

## **Installation Instructions**

- For existing concrete slab, pre-drill 1" hole a minimum of 3 ½" deep.
- For Pier Block, insert threaded rod into existing hole.
- Insert threaded rod and adjust nut to desired height. Do not exceed 2 ½" of clearance between slab and bottom of post.

Adjustable Post Bracket

For Pier Block, insert threaded rod into existing hole.

Adjust nut to desired height.