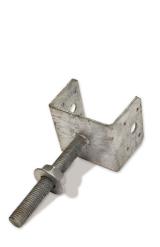

## 4 x 4 Adjustable Post Bracket

Designed for supporting and securing 4x4 posts or columns to concrete slabs or Pier Block

- Perfect for Decks or Patio Covers
- Can be installed into a pre-drilled hole in existing slab or precast concrete Pier Block

## **Installation Instructions**

- For existing concrete slab, pre-drill 1" hole a minimum of 3 ½" deep.
- For Pier Block, insert threaded rod into existing hole.
- Insert threaded rod and adjust nut to desired height. Do not exceed 2 ½" of clearance between slab and bottom of post.