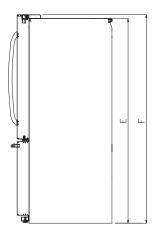

## QUICK INSTALL & CLEARANCES

For full installation directions/clearances please refer to the corresponding User Manual and Installation Guide.

| _                            |                                      |                   |
|------------------------------|--------------------------------------|-------------------|
| DIMENSIONS/CLEARANCES/WEIGHT |                                      |                   |
| Α                            | Depth with Handles                   | 35-3/8"           |
| В                            | Depth without Handles                | 32-7/8"           |
| С                            | Depth without Door                   | 29"               |
| D                            | Depth (Total with Door Open)         | 47-5/8"           |
| Е                            | Height to Top of Case                | 68-3/8"           |
| F                            | Height to Top of Door Hinge          | 69-3/4"           |
| G                            | Width                                | 35-3/4"           |
| Н                            | Width (Door Open 90° without Handle) | 39-1/4"           |
| Т                            | Width (Door Open 90° with Handle)    | 44-1/4"           |
| Installation Clearance       |                                      | Top 1", Back 2"   |
| Weight (Unit/Carton)         |                                      | 342 lbs./367 lbs. |
| Carton Dimensions (WxHxD)    |                                      | 38" x 73" x 38"   |