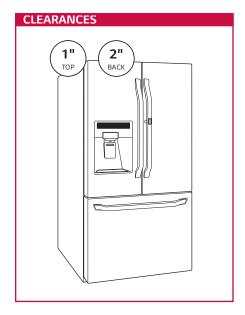

## QUICK INSTALL & CLEARANCES

For full installation directions/clearances please refer to the corresponding User Manual and Installation Guide.

| _                            |                                      |                   |
|------------------------------|--------------------------------------|-------------------|
| DIMENSIONS/CLEARANCES/WEIGHT |                                      |                   |
| Α                            | Depth with Handles                   | 35-3/8"           |
| В                            | Depth without Handles                | 32-7/8"           |
| С                            | Depth without Door                   | 29"               |
| D                            | Depth (Total with Door Open)         | 47-5/8"           |
| Е                            | Height to Top of Case                | 68-3/8"           |
| F                            | Height to Top of Door Hinge          | 69-3/4"           |
| G                            | Width                                | 35-3/4"           |
| Н                            | Width (Door Open 90° without Handle) | 39-1/4"           |
| Т                            | Width (Door Open 90° with Handle)    | 44-1/4"           |
| Installation Clearance       |                                      | Top 1", Back 2"   |
| Weight (Unit/Carton)         |                                      | 342 lbs./367 lbs. |
| Carton Dimensions (WxHxD)    |                                      | 38" x 73" x 38"   |