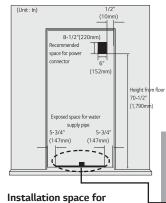

## CONNECTING POWER AND SECURING SPACE FOR WATER SUPPLY PIPE

## Power connection

The location of the 115V 60Hz power connector must be located on the rear side of the product as shown in the picture.

When installing the product, make sure to check whether the cord is hung on the hook on the rear side so that it is not pressed on the refrigerator. Damaged power cord can cause a fire.

water supply pipe

Place the water hose for ice maker and water dispenser as shown in the picture, and prepare hose to come up from the floor. (Copper pipe with diameter of 5/16"(8mm) is recommended for the water hose.) If the water pipe and water hose is located far from the product, bury the water hose on the floor and provide appropriate treatment.

A Make sure the location of the water supply pipe is within the marked range.

Before connecting the power, always make sure to ground the product. (If the product is not grounded, the user may be able to feel the electricity due to the minute leakage current when touching the refrigerator door handle or side corner even when there is no issue with the product.)