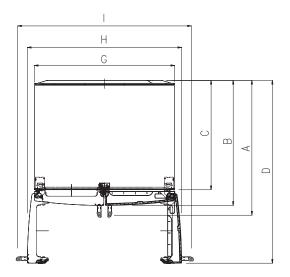

## QUICK INSTALL & CLEARANCES

For full installation directions/clearances please refer to the corresponding User Manual and Installation Guide.

| _                            |                                      |                   |
|------------------------------|--------------------------------------|-------------------|
| DIMENSIONS/CLEARANCES/WEIGHT |                                      |                   |
| Α                            | Depth with Handles                   | 35-3/8"           |
| В                            | Depth without Handles                | 32-7/8"           |
| С                            | Depth without Door                   | 29"               |
| D                            | Depth (Total with Door Open)         | 47-5/8"           |
| Е                            | Height to Top of Case                | 68-3/8"           |
| F                            | Height to Top of Door Hinge          | 69-3/4"           |
| G                            | Width                                | 35-3/4"           |
| Н                            | Width (Door Open 90° without Handle) | 39-1/4"           |
| Т                            | Width (Door Open 90° with Handle)    | 44-1/4"           |
| Installation Clearance       |                                      | Top 1", Back 2"   |
| Weight (Unit/Carton)         |                                      | 342 lbs./367 lbs. |
| Carton Dimensions (WxHxD)    |                                      | 38" x 73" x 38"   |