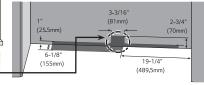

water supply pipe

Place the water hose for ice maker and water dispenser as shown in the picture, and prepare hose to come up from the floor. (Copper pipe with diameter of 5/16"(8mm) is recommended for the water hose.) If the water pipe and water hose is located far from the product, bury the water hose on the floor and provide appropriate treatment.

A Make sure the location of the water supply pipe is within the marked range.

Before connecting the power, always make sure to ground the product. (If the product is not grounded, the user may be able to feel the electricity due to the minute leakage current when touching the refrigerator door handle or side corner even when there is no issue with the product.)