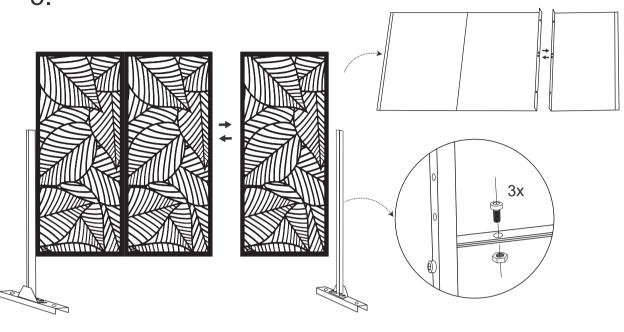

# Magdeco

## **Outdoor Privacy Screen**





Email: Haiyun20220510@outlook.com



If the privacy screen will be used in a strong wind area,we highly recommend you using four Hex-Head Sleeve Anchors to fix the privacy screen on solid ground.

Before assembling, we recommend:

1. Wear Gloves.



2. Don't assemble the privacy screen on a Hard Surface.



3. Ask for a Helping Hand.



4. Use Hex-Head Sleeve Anchors to fix the privacy screen on solid ground if necessary.





### **Vertically Install**

1.



3.



2.



4.



### **Single Panel Installation**

5.



1.



6.



2.



3. 5.





4.





-7-

### **Horizontally Install**

1.



2.



3.



4.



#### 5.



#### 6.



#### We have various choices of pattern for you: