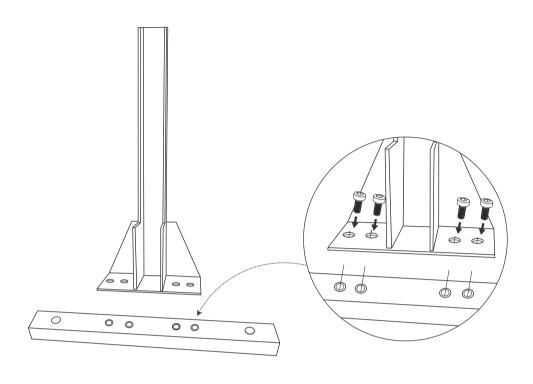

# Magdeco

## **Outdoor Privacy Screen**





Email: Haiyun20220510@outlook.com



If the privacy screen will be used in a strong wind area,we highly recommend you using four Hex-Head Sleeve Anchors to fix the privacy screen on solid ground.

Before assembling, we recommend:

1. Wear Gloves.



2. Don't assemble the privacy screen on a Hard Surface.



3. Ask for a Helping Hand.



4. Use Hex-Head Sleeve Anchors to fix the privacy screen on solid ground if necessary.





### **Vertically Install**

1.



3.



2.



4.



### **Single Panel Installation**

5.



1.



6.



2.



3. 5.





4.





-7-

### **Horizontally Install**

1.



2.



3.



4.



#### 5.



#### 6.



#### We have various choices of pattern for you: