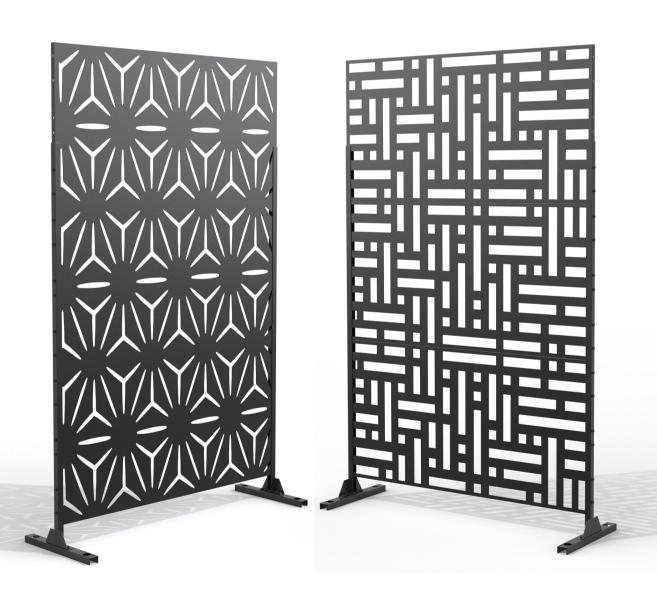

# Magdeco

## **Outdoor Privacy Screen**





Email: Haiyun20220510@outlook.com



If the privacy screen will be used in a strong wind area,we highly recommend you using four Hex-Head Sleeve Anchors to fix the privacy screen on solid ground.

Before assembling, we recommend:

1. Wear Gloves.



2. Don't assemble the privacy screen on a Hard Surface.



3. Ask for a Helping Hand.



4. Use Hex-Head Sleeve Anchors to fix the privacy screen on solid ground if necessary.





### **Vertically Install**

1.



3.



2.



4.



### **Single Panel Installation**

5.



1.



6.



2.



3. 5.





4.





-7-

### **Horizontally Install**

1.



2.



3.



4.



#### 5.



#### 6.



#### We have various choices of pattern for you: