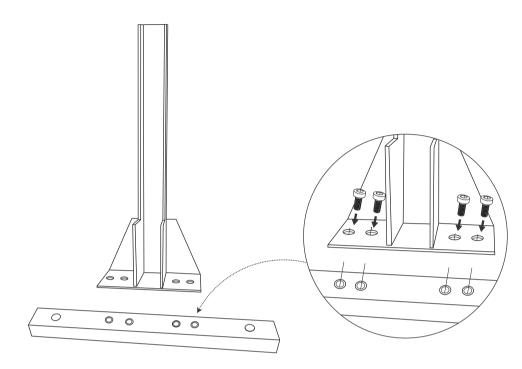

Before assembling, we recommend:

1. Wear Gloves.

2. Don't assemble the privacy screen on a Hard Surface.

3. Ask for a Helping Hand.

4. Use Hex-Head Sleeve Anchors to fix the privacy screen on solid ground if necessary.