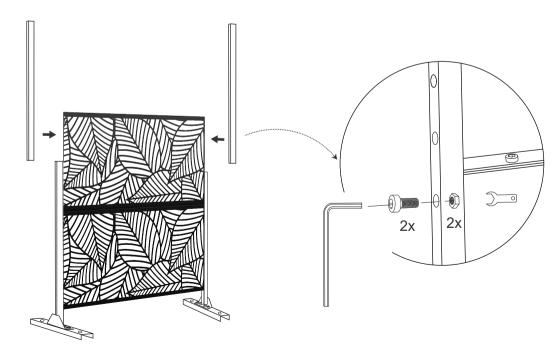

# Magdeco

## **Outdoor Privacy Screen**





Email: Haiyun20220510@outlook.com



If the privacy screen will be used in a strong wind area,we highly recommend you using four Hex-Head Sleeve Anchors to fix the privacy screen on solid ground.

Before assembling, we recommend:

1. Wear Gloves.



2. Don't assemble the privacy screen on a Hard Surface.



3. Ask for a Helping Hand.



4. Use Hex-Head Sleeve Anchors to fix the privacy screen on solid ground if necessary.





### **Vertically Install**

1.



3.



2.



4.



### **Single Panel Installation**

5.



1.



6.



2.



3. 5.





4.





-7-

### **Horizontally Install**

1.



2.



3.



4.



#### 5.



#### 6.



#### We have various choices of pattern for you: