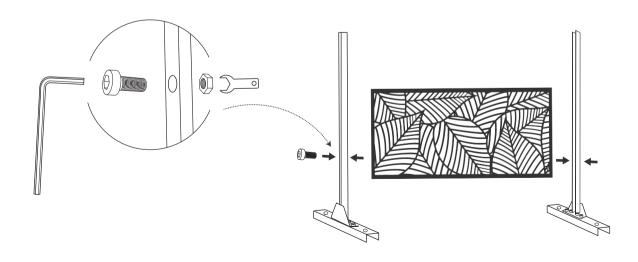

# Magdeco

## **Outdoor Privacy Screen**





Email: Haiyun20220510@outlook.com



If the privacy screen will be used in a strong wind area,we highly recommend you using four Hex-Head Sleeve Anchors to fix the privacy screen on solid ground.

Before assembling, we recommend:

1. Wear Gloves.



2. Don't assemble the privacy screen on a Hard Surface.



3. Ask for a Helping Hand.



4. Use Hex-Head Sleeve Anchors to fix the privacy screen on solid ground if necessary.





### **Vertically Install**

1.



3.



2.



4.



### **Single Panel Installation**

5.



1.



6.



2.



3. 5.





4.





-7-

### **Horizontally Install**

1.



2.



3.



4.



#### 5.



#### 6.



#### We have various choices of pattern for you: