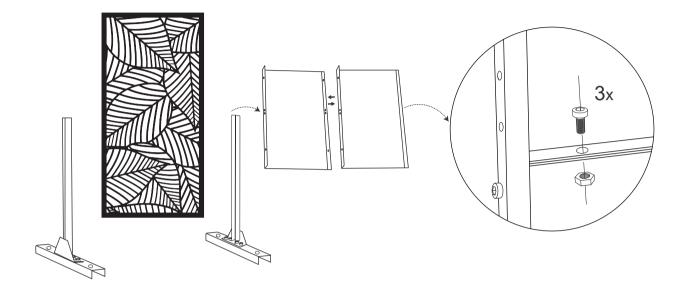

### **Vertically Install**

1.

3.

2.

4.

### **Single Panel Installation**

5.

1.

6.

2.

3. 5.

4.

-7-