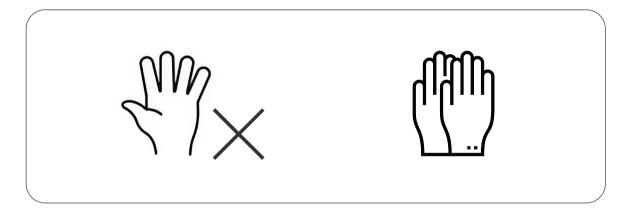

Before assembling, we recommend:

1. Wear Gloves.

2. Don't assemble the privacy screen on a Hard Surface.

3. Ask for a Helping Hand.

4. Use Hex-Head Sleeve Anchors to fix the privacy screen on solid ground if necessary.