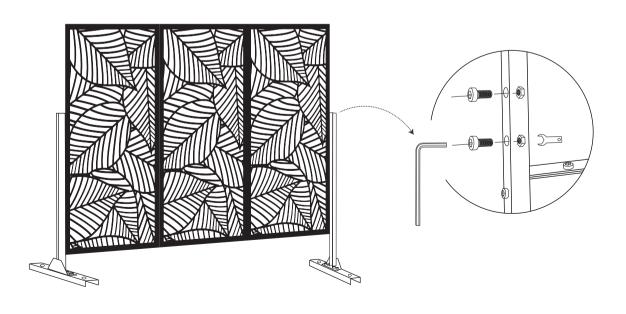

# Magdeco

## **Outdoor Privacy Screen**





Email: Haiyun20220510@outlook.com



If the privacy screen will be used in a strong wind area,we highly recommend you using four Hex-Head Sleeve Anchors to fix the privacy screen on solid ground.

Before assembling, we recommend:

1. Wear Gloves.



2. Don't assemble the privacy screen on a Hard Surface.



3. Ask for a Helping Hand.



4. Use Hex-Head Sleeve Anchors to fix the privacy screen on solid ground if necessary.





### **Vertically Install**

1.



3.



2.



4.



### **Single Panel Installation**

5.



1.



6.



2.



3. 5.





4.





-7-

### **Horizontally Install**

1.



2.



3.



4.



#### 5.



#### 6.



#### We have various choices of pattern for you: