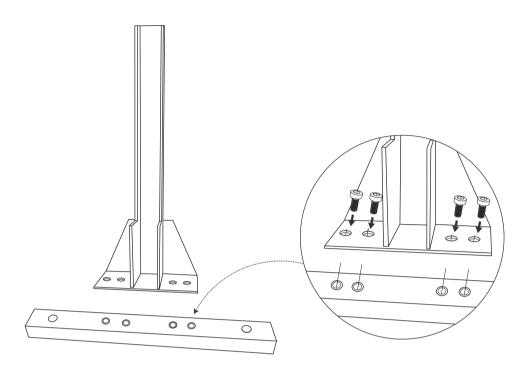

# Magdeco

## **Outdoor Privacy Screen**





Email: Haiyun20220510@outlook.com



If the privacy screen will be used in a strong wind area,we highly recommend you using four Hex-Head Sleeve Anchors to fix the privacy screen on solid ground.

Before assembling, we recommend:

1. Wear Gloves.



2. Don't assemble the privacy screen on a Hard Surface.



3. Ask for a Helping Hand.



4. Use Hex-Head Sleeve Anchors to fix the privacy screen on solid ground if necessary.





### **Vertically Install**

1.



3.



2.



4.



### **Single Panel Installation**

5.



1.



6.



2.



3. 5.





4.





-7-

### **Horizontally Install**

1.



2.



3.



4.



#### 5.



#### 6.



#### We have various choices of pattern for you: