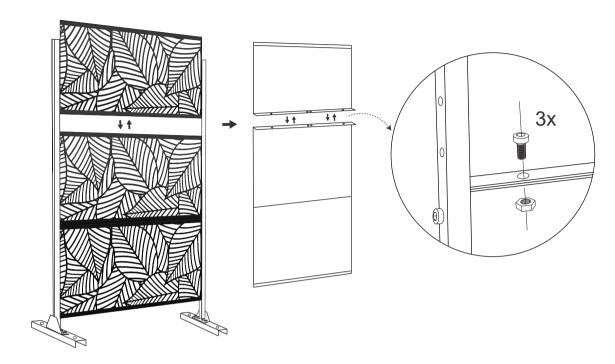

# Magdeco

## **Outdoor Privacy Screen**





Email: Haiyun20220510@outlook.com



If the privacy screen will be used in a strong wind area,we highly recommend you using four Hex-Head Sleeve Anchors to fix the privacy screen on solid ground.

Before assembling, we recommend:

1. Wear Gloves.



2. Don't assemble the privacy screen on a Hard Surface.



3. Ask for a Helping Hand.



4. Use Hex-Head Sleeve Anchors to fix the privacy screen on solid ground if necessary.





### **Vertically Install**

1.



3.



2.



4.



### **Single Panel Installation**

5.



1.



6.



2.



3. 5.





4.





-7-

### **Horizontally Install**

1.



2.



3.



4.



#### 5.



#### 6.



#### We have various choices of pattern for you: