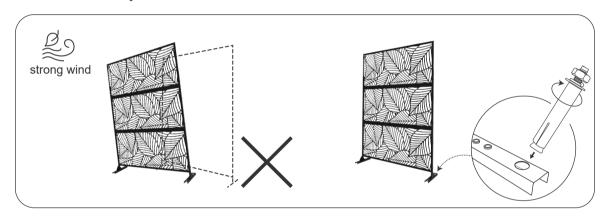

## **Outdoor Privacy Screen**

Email: Haiyun20220510@outlook.com

If the privacy screen will be used in a strong wind area,we highly recommend you using four Hex-Head Sleeve Anchors to fix the privacy screen on solid ground.