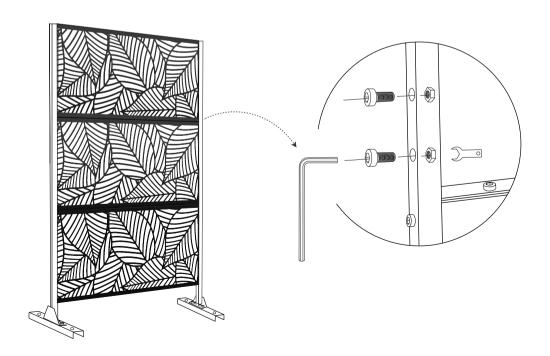

## **Outdoor Privacy Screen**

Email: Haiyun20220510@outlook.com

If the privacy screen will be used in a strong wind area,we highly recommend you using four Hex-Head Sleeve Anchors to fix the privacy screen on solid ground.

Before assembling, we recommend:

1. Wear Gloves.

2. Don't assemble the privacy screen on a Hard Surface.

3. Ask for a Helping Hand.

4. Use Hex-Head Sleeve Anchors to fix the privacy screen on solid ground if necessary.

### **Single Panel Installation**

5.

1.

6.

2.

3. 5.

4.

-7-