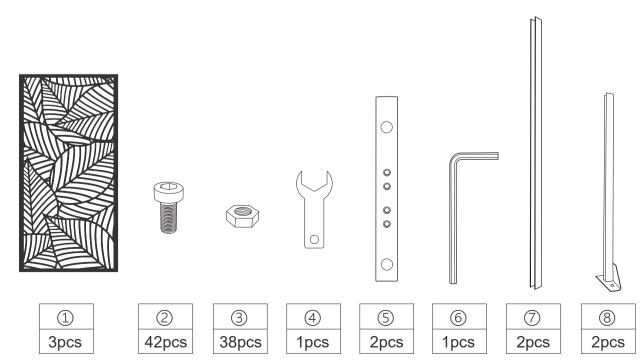

# Magdeco

## **Outdoor Privacy Screen**





Email: Haiyun20220510@outlook.com



If the privacy screen will be used in a strong wind area,we highly recommend you using four Hex-Head Sleeve Anchors to fix the privacy screen on solid ground.

Before assembling, we recommend:

1. Wear Gloves.



2. Don't assemble the privacy screen on a Hard Surface.



3. Ask for a Helping Hand.



4. Use Hex-Head Sleeve Anchors to fix the privacy screen on solid ground if necessary.





### **Vertically Install**

1.



3.



2.



4.



### **Single Panel Installation**

5.



1.



6.



2.



3. 5.





4.





-7-

### **Horizontally Install**

1.



2.



3.



4.



#### 5.



#### 6.



#### We have various choices of pattern for you: