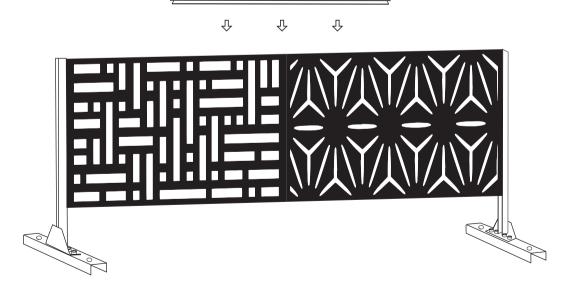

# Magdeco

## **Outdoor Privacy Screen**





Email: Haiyun20220510@outlook.com



If the privacy screen will be used in a strong wind area,we highly recommend you using four Hex-Head Sleeve Anchors to fix the privacy screen on solid ground.

Before assembling, we recommend:

1. Wear Gloves.



2. Don't assemble the privacy screen on a Hard Surface.



3. Ask for a Helping Hand.



4. Use Hex-Head Sleeve Anchors to fix the privacy screen on solid ground if necessary.





### **Vertically Install**

1.



3.



2.



4.



### **Single Panel Installation**

5.



1.



6.



2.



3. 5.





4.





-7-

### **Horizontally Install**

1.



2.



3.



4.



#### 5.



#### 6.



#### We have various choices of pattern for you: