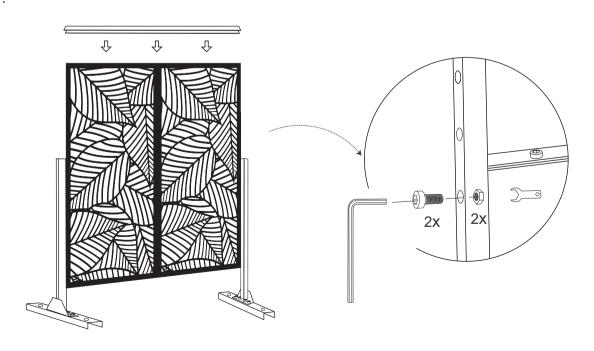

# Magdeco

## **Outdoor Privacy Screen**





Email: Haiyun20220510@outlook.com



If the privacy screen will be used in a strong wind area,we highly recommend you using four Hex-Head Sleeve Anchors to fix the privacy screen on solid ground.

Before assembling, we recommend:

1. Wear Gloves.



2. Don't assemble the privacy screen on a Hard Surface.



3. Ask for a Helping Hand.



4. Use Hex-Head Sleeve Anchors to fix the privacy screen on solid ground if necessary.





### **Vertically Install**

1.



3.



2.



4.



### **Single Panel Installation**

5.



1.



6.



2.



3. 5.





4.





-7-

### **Horizontally Install**

1.



2.



3.



4.



#### 5.



#### 6.



#### We have various choices of pattern for you: