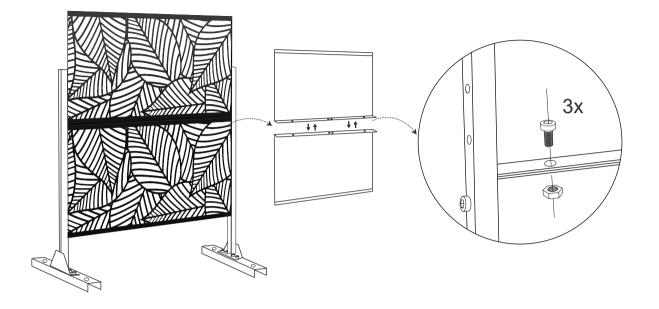

# Magdeco

## **Outdoor Privacy Screen**





Email: Haiyun20220510@outlook.com



If the privacy screen will be used in a strong wind area,we highly recommend you using four Hex-Head Sleeve Anchors to fix the privacy screen on solid ground.

Before assembling, we recommend:

1. Wear Gloves.



2. Don't assemble the privacy screen on a Hard Surface.



3. Ask for a Helping Hand.



4. Use Hex-Head Sleeve Anchors to fix the privacy screen on solid ground if necessary.





### **Vertically Install**

1.



3.



2.



4.



### **Single Panel Installation**

5.



1.



6.



2.



3. 5.





4.





-7-

### **Horizontally Install**

1.



2.



3.



4.



#### 5.



#### 6.



#### We have various choices of pattern for you: