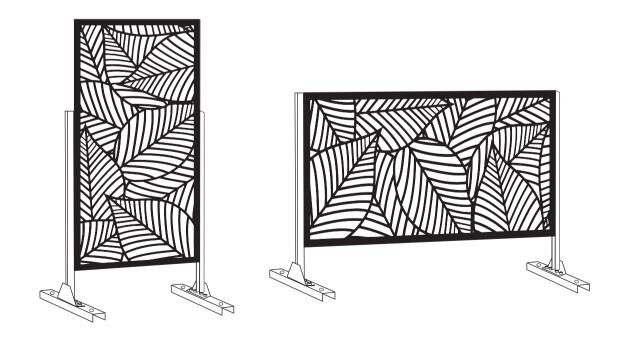

# Magdeco

## **Outdoor Privacy Screen**





Email: Haiyun20220510@outlook.com



If the privacy screen will be used in a strong wind area,we highly recommend you using four Hex-Head Sleeve Anchors to fix the privacy screen on solid ground.

Before assembling, we recommend:

1. Wear Gloves.



2. Don't assemble the privacy screen on a Hard Surface.



3. Ask for a Helping Hand.



4. Use Hex-Head Sleeve Anchors to fix the privacy screen on solid ground if necessary.





### **Vertically Install**

1.



3.



2.



4.



### **Single Panel Installation**

5.



1.



6.



2.



3. 5.





4.





-7-

### **Horizontally Install**

1.



2.



3.



4.



#### 5.



#### 6.



#### We have various choices of pattern for you: