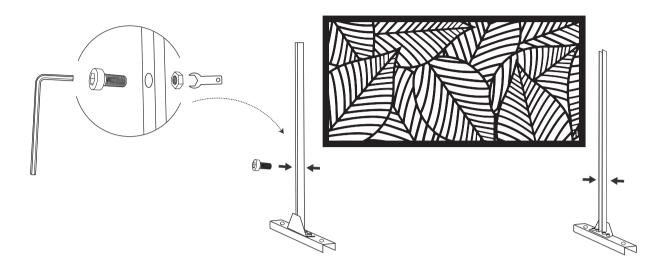

# Magdeco

## **Outdoor Privacy Screen**





Email: Haiyun20220510@outlook.com



If the privacy screen will be used in a strong wind area,we highly recommend you using four Hex-Head Sleeve Anchors to fix the privacy screen on solid ground.

Before assembling, we recommend:

1. Wear Gloves.



2. Don't assemble the privacy screen on a Hard Surface.



3. Ask for a Helping Hand.



4. Use Hex-Head Sleeve Anchors to fix the privacy screen on solid ground if necessary.





### **Vertically Install**

1.



3.



2.



4.



### **Single Panel Installation**

5.



1.



6.



2.



3. 5.





4.





-7-

### **Horizontally Install**

1.



2.



3.



4.



#### 5.



#### 6.



#### We have various choices of pattern for you: