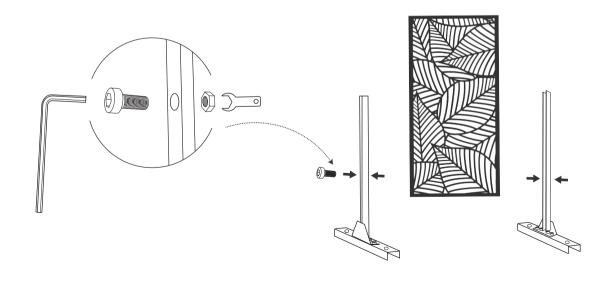

### **Vertically Install**

1.

3.

2.

4.

### **Single Panel Installation**

5.

1.

6.

2.

3. 5.

4.

-7-