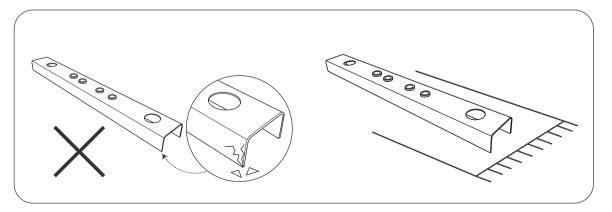

Before assembling, we recommend:

1. Wear Gloves.

2. Don't assemble the privacy screen on a Hard Surface.

3. Ask for a Helping Hand.

4. Use Hex-Head Sleeve Anchors to fix the privacy screen on solid ground if necessary.