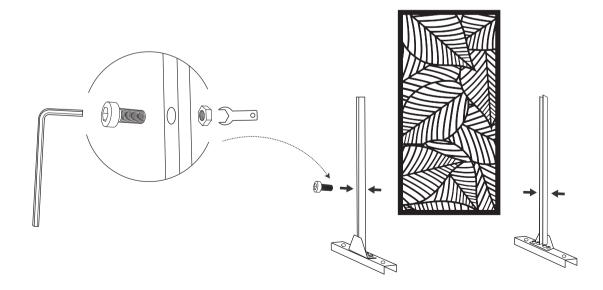

# Magdeco

## **Outdoor Privacy Screen**





Email: Haiyun20220510@outlook.com



If the privacy screen will be used in a strong wind area,we highly recommend you using four Hex-Head Sleeve Anchors to fix the privacy screen on solid ground.

Before assembling, we recommend:

1. Wear Gloves.



2. Don't assemble the privacy screen on a Hard Surface.



3. Ask for a Helping Hand.



4. Use Hex-Head Sleeve Anchors to fix the privacy screen on solid ground if necessary.





### **Vertically Install**

1.



3.



2.



4.



### **Single Panel Installation**

5.



1.



6.



2.



3. 5.





4.





-7-

### **Horizontally Install**

1.



2.



3.



4.



#### 5.



#### 6.



#### We have various choices of pattern for you: