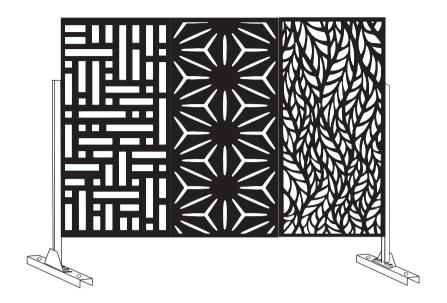

# Magdeco

## **Outdoor Privacy Screen**





Email: Haiyun20220510@outlook.com



If the privacy screen will be used in a strong wind area,we highly recommend you using four Hex-Head Sleeve Anchors to fix the privacy screen on solid ground.

Before assembling, we recommend:

1. Wear Gloves.



2. Don't assemble the privacy screen on a Hard Surface.



3. Ask for a Helping Hand.



4. Use Hex-Head Sleeve Anchors to fix the privacy screen on solid ground if necessary.





### **Vertically Install**

1.



3.



2.



4.



### **Single Panel Installation**

5.



1.



6.



2.



3. 5.





4.





-7-

### **Horizontally Install**

1.



2.



3.



4.



#### 5.



#### 6.



#### We have various choices of pattern for you: