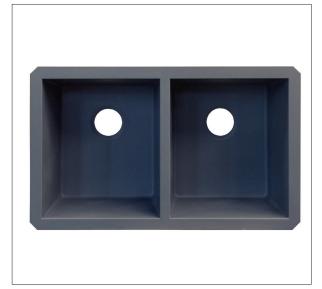

## FEATURES

- $31\frac{3}{4}$ " x  $19\frac{1}{8}$ " x  $9\frac{1}{2}$ " equal double bowls.
- Under counter mount kitchen sink. The rim of the sink is under neath the countertop.
- Transolid silQ<sup>®</sup>granite sinks are by made with the union of natural granite and acrylic resin. The result gives our sinks high resistance to high temperatures, scratches, dents and chips, as well as impacts and violent shocks.
- The non-porous surface is resistant to bacteria growth and reduces the need for cleaning with harsh chemicals and is 100% food safe.
- 10 Year Limited Residential Warranty 3 Year Commercial Warranty

## COLORS

• 5 Colors

| Model                    | RUDE3118                                                                                                   |
|--------------------------|------------------------------------------------------------------------------------------------------------|
| Overall<br>Dimensions    | L31¾" x W191/8" x D91/2"                                                                                   |
| Left Bowl<br>Dimensions  | L13 <sup>7</sup> / <sub>8</sub> " x W16 <sup>3</sup> / <sub>8</sub> " x D8 <sup>31</sup> / <sub>32</sub> " |
| Right Bowl<br>Dimensions | L13 <sup>7</sup> / <sub>8</sub> " x W16 <sup>3</sup> / <sub>8</sub> " x D8 <sup>31</sup> / <sub>32</sub> " |
| Faucet Holes             | 0                                                                                                          |
| Shipping Weight          | 48 lbs.                                                                                                    |
| Material                 | Granite                                                                                                    |
| Installation             | under counter mounted                                                                                      |
| Required                 | 2 basket strainers<br>not supplied                                                                         |