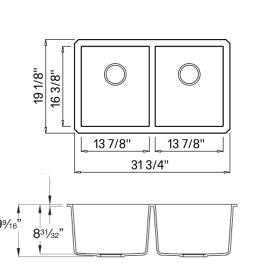

## FEATURES

- $31\frac{3}{4}$ " x  $19\frac{1}{8}$ " x  $9\frac{1}{2}$ " equal double bowls.
- Under counter mount kitchen sink. The rim of the sink is under neath the countertop.
- Transolid silQ<sup>®</sup>granite sinks are by made with the union of natural granite and acrylic resin. The result gives our sinks high resistance to high temperatures, scratches, dents and chips, as well as impacts and violent shocks.
- The non-porous surface is resistant to bacteria growth and reduces the need for cleaning with harsh chemicals and is 100% food safe.
- 10 Year Limited Residential Warranty 3 Year Commercial Warranty

## COLORS

• 5 Colors

| Model                    | RUDE3118                                                                                                   |
|--------------------------|------------------------------------------------------------------------------------------------------------|
| Overall<br>Dimensions    | L31¾" x W191/8" x D91/2"                                                                                   |
| Left Bowl<br>Dimensions  | L13 <sup>7</sup> / <sub>8</sub> " x W16 <sup>3</sup> / <sub>8</sub> " x D8 <sup>31</sup> / <sub>32</sub> " |
| Right Bowl<br>Dimensions | L13 <sup>7</sup> / <sub>8</sub> " x W16 <sup>3</sup> / <sub>8</sub> " x D8 <sup>31</sup> / <sub>32</sub> " |
| Faucet Holes             | 0                                                                                                          |
| Shipping Weight          | 48 lbs.                                                                                                    |
| Material                 | Granite                                                                                                    |
| Installation             | under counter mounted                                                                                      |
| Required                 | 2 basket strainers<br>not supplied                                                                         |