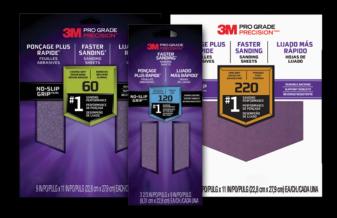

## 3M™ PRO GRADE PRECISION™ FASTER SANDING\* SANDING SHEETS

## Available in grits:

**COARSE: 60, 80** 

MEDIUM: 100, 120, 150

FINE: 180, 220 X-FINE: 320, 400

**ASSORTED** 

## **#1 SANDING PERFORMANCE.**

3M™ PRO GRADE PRECISION™ Faster Sanding Sheets with enhanced mineral technology resist clogging and sand faster. Fold once and the NO-SLIP GRIP™ durable backing grips together to prevent slipping so you can sand longer with less hand fatigue. Superior cut durability from start to finish. For when endurance matters.