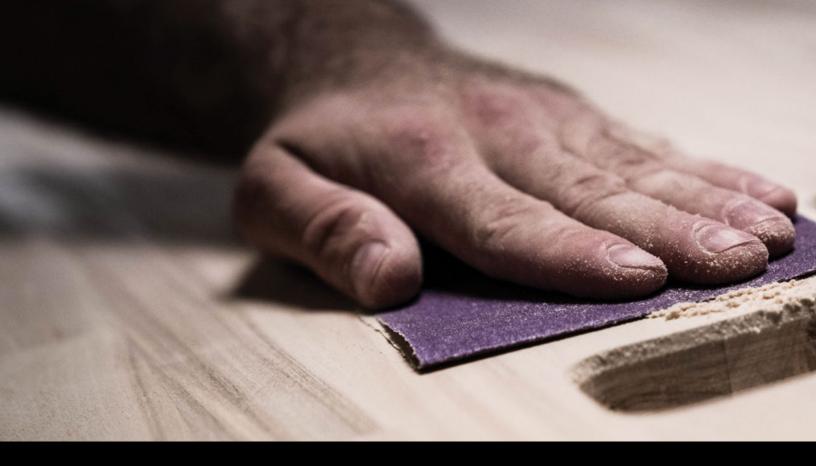

## **#1 SANDING PERFORMANCE.**

3M™ PRO GRADE PRECISION™ Faster Sanding Sheets with enhanced mineral technology resist clogging and sand faster. Fold once and the NO-SLIP GRIP™ durable backing grips together to prevent slipping so you can sand longer with less hand fatigue. Superior cut durability from start to finish. For when endurance matters.

- Premium mineral and superior durability removes, smooths and finishes faster with less effort
- Resists clogging for longer life
- Suitable for wet sanding or dry sanding
- Can be used on surfaces such as wood, metal, drywall and plastic
- Great for construction, woodworking, carpentry, painting and home improvement projects
- Available in a range of grits for a smooth finish
- Use on a large sanding tool, sanding block or cut to size for hand sanding