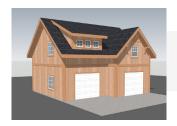

# BARN PROS - Two Car Garage with Loft

#### ENGINEERED WOOD GARAGE PACKAGE

# **Garage Package System Overview:**

## **Building materials:**

- Complete structural materials package
- Master Material Ship List with complete lumber take-off
- Five sets of state stamped working blueprints
- Stamped engineering packet for this structure (up to): 110 mph wind load, 40 lb. ground snow load, 40 lb. loft load, Exposure C and Seismic D

# **Shop Framework, Exterior Details and Roof System:**

- 2" x stud wall construction, 16" on center
- T1-11 vertical grooved siding and housewrap
- 1" cedar for windows, doors, fascia and corner trim
- One (1) 3' 0"x 6' 8" pre-hung steel entry door with installation hardware
- Jeld-Wen windows: six (6) 4'0" x 4'0", one (1) 3'6" x 4'6", six (6) 2'0" x 2'0"
- C