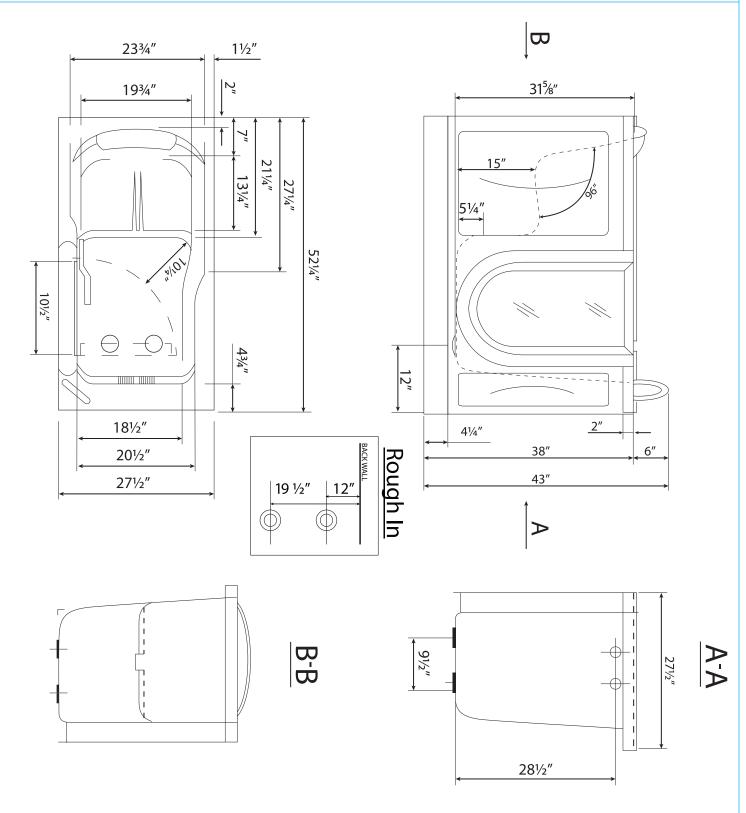

#### **Specifications**

Actual Size: 27.5" W x 52.25" L x 38" H Shipping Size: 31" W x 57" L x 46" H

Shipping Weight: 230 lbs. Net Weight: 130 lbs. Water Capacity:

70 gal. US (unoccupied) 35-55 gal. US (occupied)

#### **Included Features**

Tub Shell - Acrylic Tub Shell:

- High quality cast acrylic
- Excellent color uniformity
- High gloss white finish
- Fiberglass reinforced
- 1. Stainless Steel Frame
- 2. Low threshold step in 8" with the option to lower to 5"
- 3. Seat Width: 19.75"
- 4. Eight (8) adjustable heavy duty leveling legs
- 5. Stainless steel and tempered glass door, door frame and door seal gasket
- 6. Removable door for easy cleaning
- 7. Deck mount safety grab bar
- 8. Removable rubber back support (white)
- 9. Unique removable swivel tray (Patented)
- 10. MicroBubble Therapy System
- 11. 1HP Pump (10 amp)
- 12. Pressure Vessel
- 13. Air Switch
- 14. Agitator Valve
- 15. Two (2) front, one (1) toe kick and one (1) side removable access panels
- 16. Wall extension kit to fit in standard 60" opening

### **Plumbing**

- Two (2) x 2" floor drains with 2 overflows and 2 ADA compliant stainless steel cable operated openers with extension handles
- Drainage time +/- 80 seconds to overflow
- Two (2) PVC 2" drain elbows with 2" opening