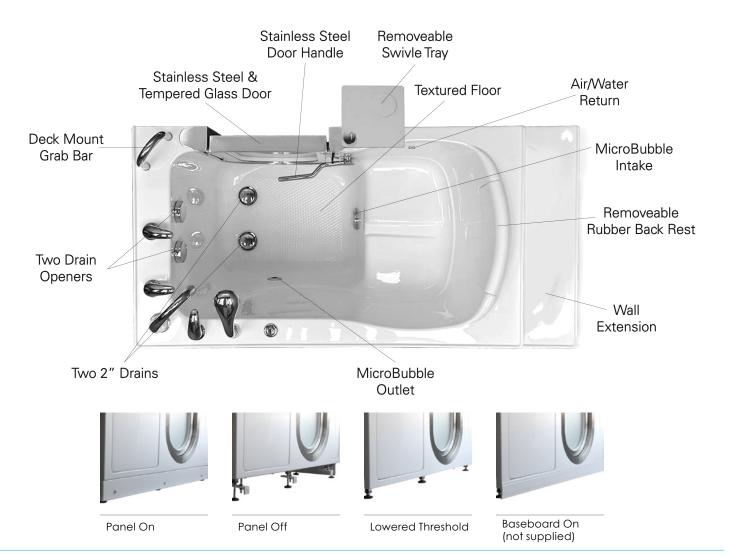

#### **Included Features**

Tub Shell - Acrylic Tub Shell:

- High quality cast acrylic
- Excellent color uniformity
- High gloss white finish
- Fiberglass reinforced
- 1. Stainless Steel Frame
- 2. Low threshold step in 8" with the option to lower to 5"
- 3. Seat Width: 19.75"
- 4. Eight (8) adjustable heavy duty leveling legs
- 5. Stainless steel and tempered glass door, door frame and door seal gasket
- 6. Removable door for easy cleaning
- 7. Deck mount safety grab bar
- 8. Removable rubber back support (white)
- 9. Unique removable swivel tray (Patented)
- 10. MicroBubble Therapy System
- 11. 1HP Pump (10 amp)
- 12. Pressure Vessel
- 13. Air Switch
- 14. Agitator Valve
- 15. Two (2) front, one (1) toe kick and one (1) side removable access panels
- 16. Wall extension kit to fit in standard 60" opening

### **Plumbing**

- Two (2) x 2" floor drains with 2 overflows and 2 ADA compliant stainless steel cable operated openers with extension handles
- Drainage time +/- 80 seconds to overflow
- Two (2) PVC 2" drain elbows with 2" opening