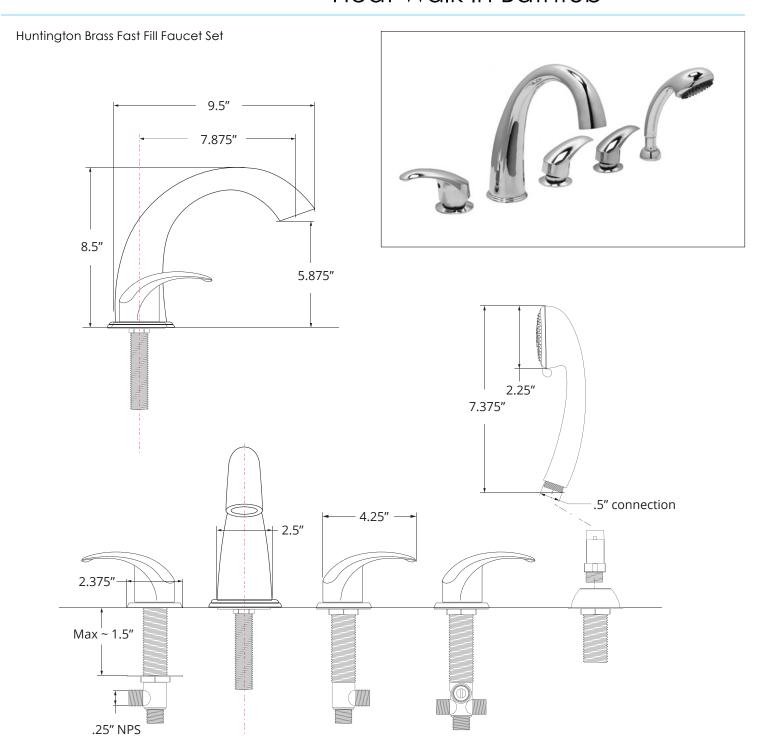

13. Huntington Brass Fast Fill Faucet Set

- Hot Lever Handle
- Cold Lever Handle
- Diverter + Handle
- Hand Shower
- Spout with Shank (extends to 59")
- 14. Heated seat and backrest