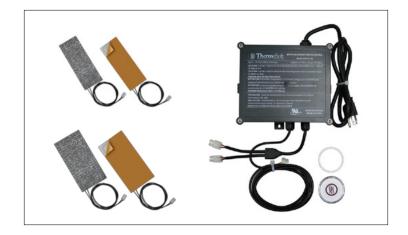

### Heated Seat and Backrest

### **Specifications**

Voltage:

Input - 120V

Wattage:

Back - 47.4W

Seat - 44.6W Total - 92W

(1) Controller Box

- (1) LED Keypad

Components:

- (2) Seat Heater
- (2) Backrest Heater