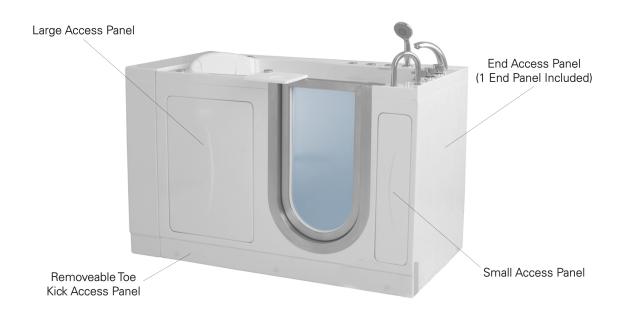

#### **Included Features**

Tub Shell - Acrylic Tub Shell:

- High quality cast acrylic
- Excellent color uniformity
- High gloss white finish
- Fiberglass reinforced
- 1. Stainless Steel Frame
- 2. Low threshold step in 8" with the option to lower to 5"
- 3. Seat Width: 19.75"
- 4. Eight (8) adjustable heavy duty leveling legs
- 5. Stainless steel and tempered glass door, door frame and door seal gasket
- 6. Removable door for easy cleaning
- 7. Deck mount safety grab bar
- 8. Removable rubber back support (white)
- 9. Unique removable swivel tray (Patented)
- 10. MicroBubble Therapy System
- 11. 1HP Pump (10 amp)
- 12. Pressure Vessel
- 13. Air Switch
- 14. Agitator Valve
- 15. Two (2) front, one (1) toe kick and one (1) side removable access panels
- 16. Wall extension kit to fit in standard 60" opening