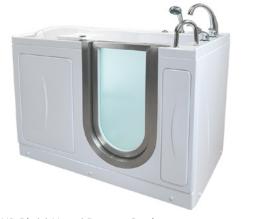

## Petite MicroBubble +Heat Walk In Bathtub



MH3167-HB Left Hand Door & Drain



MH3168-HB Right Hand Door & Drain

#### **Specifications**

Actual Size: 27.5" W x 52.25" L x 38" H Shipping Size: 31" W x 57" L x 46" H

Shipping Weight: 230 lbs. Net Weight: 130 lbs. Water Capacity:

70 gal. US (unoccupied) 35-55 gal. US (occupied)

#### **Options**

• Left or Right Hand Door/Drain

#### **Included Features**

Tub Shell - Acrylic Tub Shell:

- High quality cast acrylic
- Excellent color uniformity
- High gloss white finish
- Fiberglass reinforced
- 1. Stainless Steel Frame
- 2. Low threshold step in 8" with the option to lower to 5"
- 3. Seat Width: 19.75"
- 4. Eight (8) adjustable heavy duty leveling legs
- 5. Stainless steel and tempered glass door, door frame and door seal gasket
- 6. Removable door for easy cleaning
- 7. Deck mount safety grab bar
- 8. Removable ru