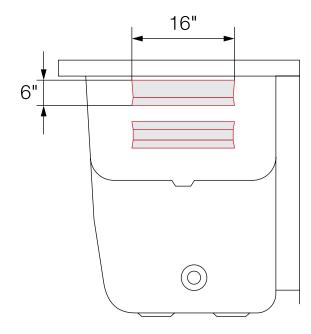

### Heated Seat and Backrest

Components:

- (2) Seat Heater
- (2) Backrest Heater