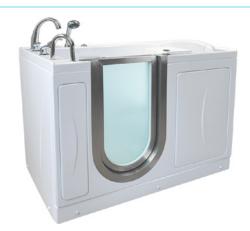

## Petite MicroBubble +Heat Walk In Bathtub

MH3167-HB Left Hand Door & Drain

MH3168-HB Right Hand Door & Drain