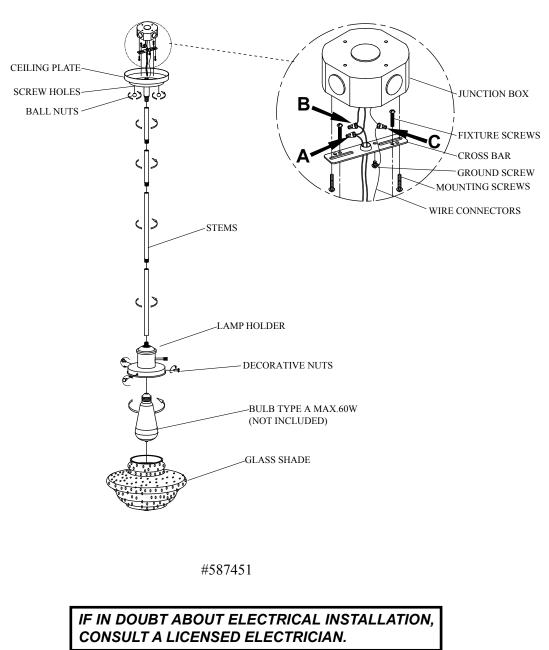

#### Turn off the power at fuse or circuit breaker.

- 1. Gently take all parts out of the package, lay them on a smooth surface, unscrew the BALL NUTS and the FIXTURE SCREWS. Attach the CROSS BAR to the JUNCTION BOX using (2) MOUNTING SCREWS.
- 2. Install STEMS based on the desired length of the item, adding CEILING PLATE once finished.
- 3. Make wire connections with WIRE CONNECTORS:
- A Connect the black wire from Fixture to the black supply wire.
- B Connect the white wire from Fixture to the white supply wire.

C - Attach the fixture ground wire to the CROSS BAR with the green GROUND SCREW. Then connect it to the supply ground wire with a WIRE CONNECTOR. Carefully tuck wires back into the JUNCTION BOX.

- 4. Attach the CEILING PLATE to the CROSS BAR through SCREW HOLES as shown, and secure it with BALL NUTS.
- 5. Install BULB (not included). See relamping label at socket area or packaging for maximum allowed wattage.
- 6. Attach the GLASS SHADE onto FIXTURE using DECORATIVE NUTS.