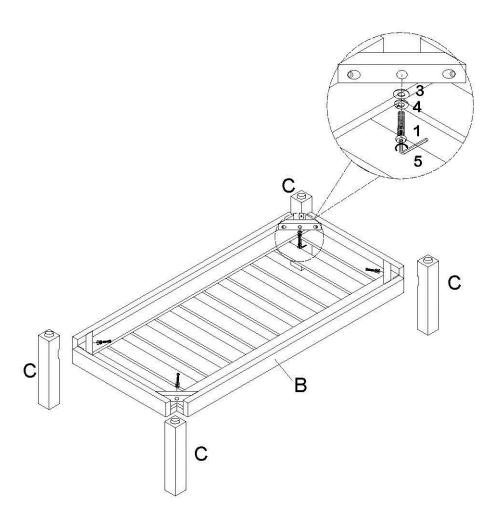

#### STEP 1

Assemble Legs (C) to the Shelf (B) with Allen Key Screws (1), Flat Washers (3) and Lock Washers (4).

Use Allen Key (5) to tighten.