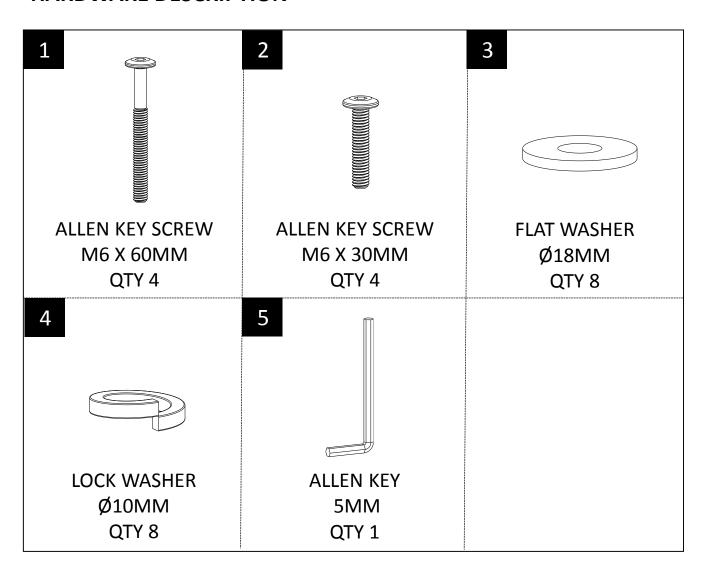

#### HARDWARE DESCRIPTION

**NEED HELP?** For help with assembly or if you are missing a part, Please call customer service at 1-866-518-0120 ext. 262 (9 am to 4 pm EST)