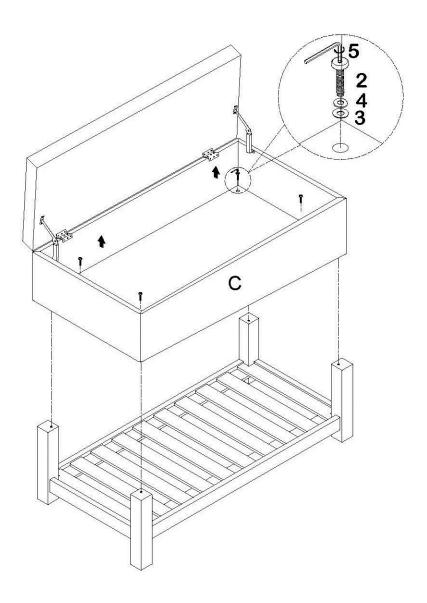

#### STEP 2

Place the Ottoman (A) on the assembled Shelf and Open the storage lid. Attach Ottoman (A) to Shelf with Allen Key Screws (2), Flat Washers (3) and Lock Washers (4).

Use Allen Key (5) to tighten.