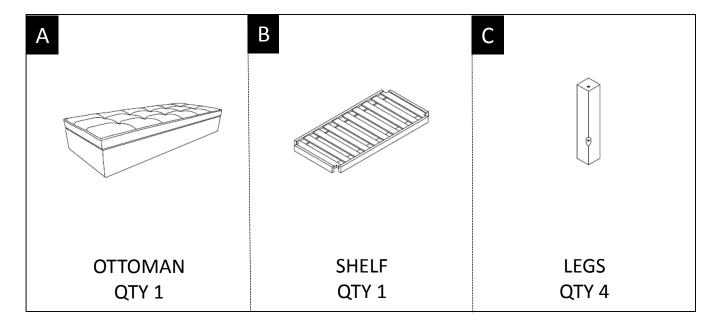

#### **PARTS DESCRIPTION**

**NEED HELP?** For help with assembly or if you are missing a part, Please call customer service at 1-866-518-0120 ext. 262 (9 am to 4 pm EST)