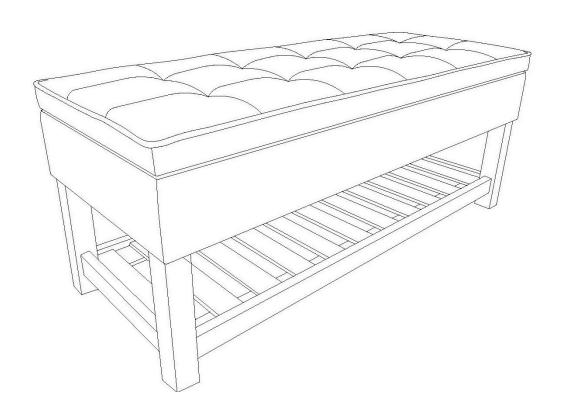

# COSMOPOLITAN / ESSEX / CITY

## STORAGE OTTOMAN BENCH

MODEL # AXCCOSBN-01-DTP









### Questions, problems, assembly help, missing parts?

No need to return the product, we will gladly help and ship your replacement parts free of charge
Please call Customer Service at 1-866-518-0120 ext. 262
Monday to Friday between 9 am – 4 pm EST
or go to

www.simpli-home.com/parts request

| In order to assist you in a timely manner, please have the following information ready: |                       |
|-----------------------------------------------------------------------------------------|-----------------------|
| Model #                                                                                 | Part Number or Letter |
| Purchased at                                                                            | _Date of Purchase     |

If you wish to return the produ