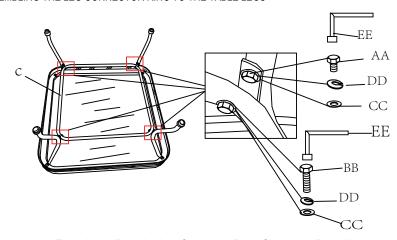

## 2 ASSEMBLING THE LEG CONNECTOR RING TO THE TABLE LEGS

Loosely attach the Table Legs (B) to the Leg Connector Ring (C) with the Bolts (AA) through the Lock Washers (DD) and Flat Washers (CC) and Bolts (BB) through Lock Washers (DD) and Flat Washers (CC). Do not fully tighten the Bolts (AA & BB) completely until the assembly is complete.