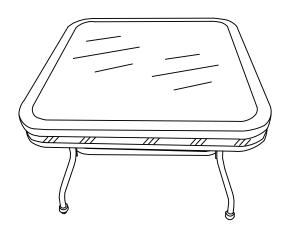

## 3 ADJUSTING THE TABLE AND FINISHING ASSEMBLY

Carefully turn the table to up-right position. Check the alignment of the table and adjust if necessary. Once the alignments are correct and all the bolts are in place, tighten all the Bolts (AA & BB) with the Socket Wrench (EE). Your table is ready for your enjoyment.