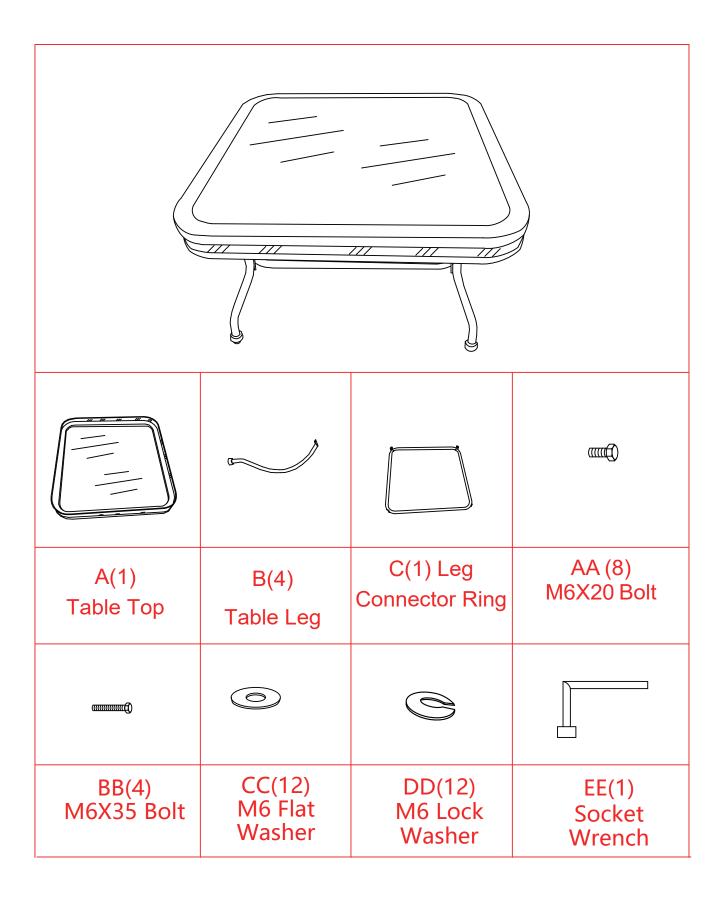

## Amelia Springs Square Metal Outdoor Coffee Table



## 1 ASSEMBLING THE TABLE LEGS TO THE TABLE TOP



Carefully turn the table top upside down on a soft non-abrasive surface. Loosely attach the Table Legs (B) to the Table Top (A) by aligning the bolt holes on the Table Legs (B) with those on the Table Top (A) and loosely securing with the Bolts (AA), Lock Washers (DD) and Flat Washers (CC). Do not fully tighten the Bolts (AA) completely until the assembly is complete.

## 2 ASSEMBLING THE LEG CONNECTOR RING TO THE TABLE LEGS



Loosely attach the Table Legs (B) to the Leg Connector Ring (C) with the Bolts (AA) through the Lock Washers (DD) and Flat Washers (CC) and Bolts (BB) through Lock Washers (DD) and Flat Washers (CC). Do not fully tighten the Bolts (AA & BB) completely until the assembly is complete.

## 3 ADJUSTING THE TABLE AND F