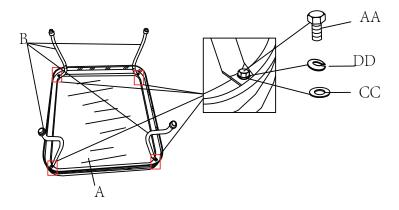

## 1 ASSEMBLING THE TABLE LEGS TO THE TABLE TOP

Carefully turn the table top upside down on a soft non-abrasive surface. Loosely attach the Table Legs (B) to the Table Top (A) by aligning the bolt holes on the Table Legs (B) with those on the Table Top (A) and loosely securing with the Bolts (AA), Lock Washers (DD) and Flat Washers (CC). Do not fully tighten the Bolts (AA) completely until the assembly is complete.