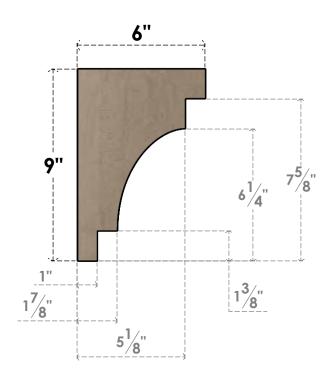

## **SIDE PROFILE**

**FRONT PROFILE** 

**ISOMETRIC** 

**EKENA MILLWORK** 2300 WEST MAIN ST. CLARKSVILLE, TX 75426 TOLL FREE: 866-607-0453 WWW.EKENAMILLWORK.COM

GENERATED DATE: 01/27/2023

- 1. INSTALLATION TO BE COMPLETED IN ACCORDANCE WITH MANUFACTURER'S SPECIFICATIONS.
  2. DRAWING MAY NOT BE TO SCALE
  3. THIS DRAWING IS INTENDED FOR DESIGN AND PLANNING PURPOSES ONLY.
  4. ALL INFORMATION CONTAINED HEREIN WAS CURRENT AT THE TIME OF DEVELOPMENT BUT MUST BE REVIEWED AND APPROVED BY THE PRODUCT MANUFACTURER TO BE CONSIDERED ACCURATE.
- 5. TIMBERTHANE ARCHITECTURAL PRODUCTS ARE MADE FROM HIGH DENSITY URETHANE AND COME FACTORY PRIMED