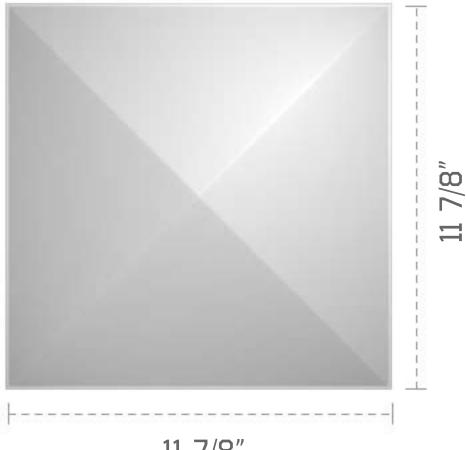

## 11 7/8"W X 11 7/8"H SELLEK ENDURAWALL DECORATIVE 3D WALL PANEL, WHITE

11 7/8"

**FRONT** 

**PROFILE** 

EKENA MILLWORK 2300 WEST MAIN ST. CLARKSVILLE, TX 75426 TOLL FREE: 866-607-0453 WWW.EKENAMILLWORK.COM