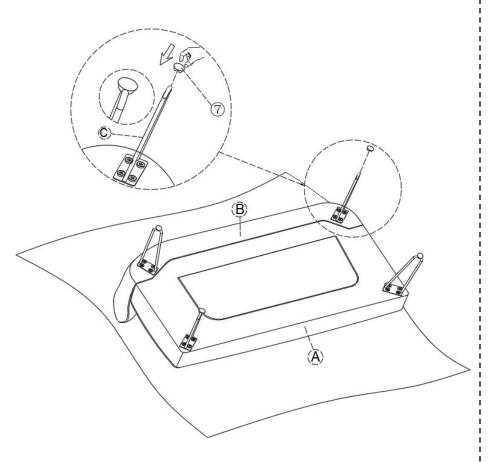

ers or polish. Do not use detergents, Solvents, abrasives, spray packs or leather cleaner. Use non-color mild soap with warm water clean spills(Mix 1:10 soap to water)
- Do not place furniture under direct sunlight, material will possibly fade over time.
- Do not use on site dry Cleaning machine.
- Children should not climb or jump on the furniture.
- Do not write on furniture without a padded barrier to protect the surface.
- Not for commercial use, For residential use only.



Weight Limitation

**400LBS** 

## PARTS LIST



### Persons Required For Assembly



# HARDWARE LIST



Floor glide

Be sure to check all packing material carefully for small parts, which may have come loose inside the carton during shipment.

# **ASSEMBLY** INSTRUCTIONS



### STEP 2





# STEP 4



### STEP 6