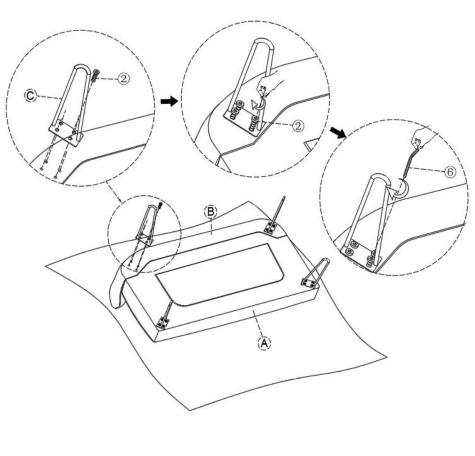

h harsh cleansers or polish. Do not use detergents, Solvents, abrasives, spray packs or leather cleaner. Use non-color mild soap with warm water clean spills(Mix 1:10 soap to water)
- Do not place furniture under direct sunlight, material will possibly fade over time.
- Do not use on site dry Cleaning machine.
- Children should not climb or jump on the furniture.
- Do not write on furniture without a padded barrier to protect the surface.
- Not for commercial use, For residential use only.



Weight Limitation

**400LBS** 

## PARTS LIST



### Persons Required For Assembly



# HARDWARE LIST



Floor glide

Be sure to check all packing material carefully for small parts, which may have come loose inside the carton during shipment.

# **ASSEMBLY** INSTRUCTIONS



### STEP 2





# STEP 4



### STEP 6