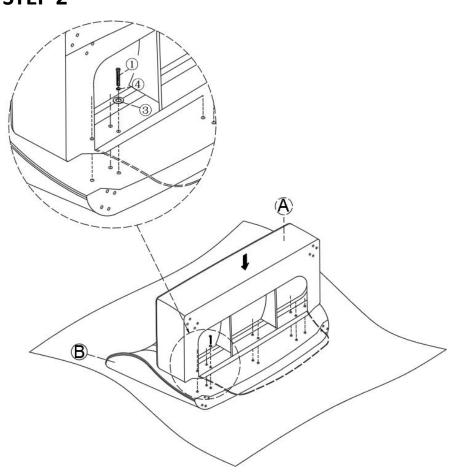

furniture with harsh cleansers or polish. Do not use detergents, Solvents, abrasives, spray packs or leather cleaner. Use non-color mild soap with warm water clean spills(Mix 1:10 soap to water)
- Do not place furniture under direct sunlight, material will possibly fade over time.
- Do not use on site dry Cleaning machine.
- Children should not climb or jump on the furniture.
- Do not write on furniture without a padded barrier to protect the surface.
- Not for commercial use, For residential use only.



Weight Limitation

**400LBS** 

## PARTS LIST



### Persons Required For Assembly



# HARDWARE LIST



Floor glide

Be sure to check all packing material carefully for small parts, which may have come loose inside the carton during shipment.

# **ASSEMBLY** INSTRUCTIONS



### STEP 2





# STEP 4



### STEP 6