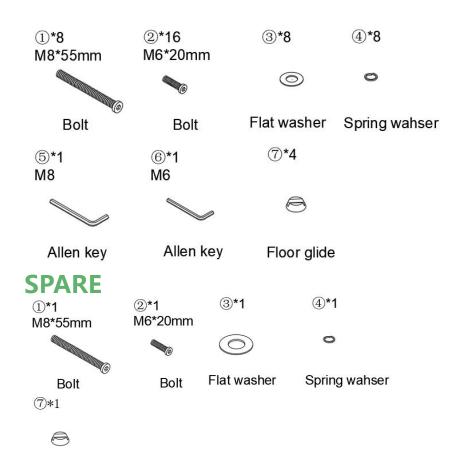

# HARDWARE LIST

Floor glide

Be sure to check all packing material carefully for small parts, which may have come loose inside the carton during shipment.