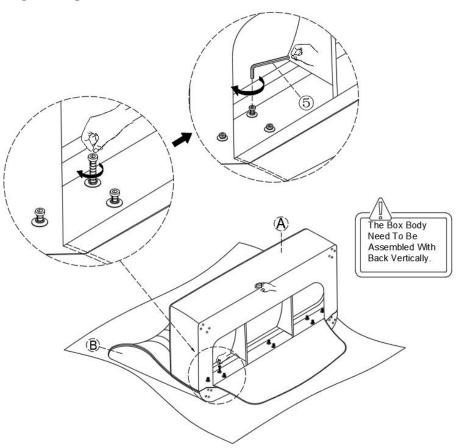

urniture with harsh cleansers or polish. Do not use detergents, Solvents, abrasives, spray packs or leather cleaner. Use non-color mild soap with warm water clean spills(Mix 1:10 soap to water)
- Do not place furniture under direct sunlight, material will possibly fade over time.
- Do not use on site dry Cleaning machine.
- Children should not climb or jump on the furniture.
- Do not write on furniture without a padded barrier to protect the surface.
- Not for commercial use, For residential use only.



Weight Limitation

**400LBS** 

## PARTS LIST



### Persons Required For Assembly



# HARDWARE LIST



Floor glide

Be sure to check all packing material carefully for small parts, which may have come loose inside the carton during shipment.

# **ASSEMBLY** INSTRUCTIONS



### STEP 2





# STEP 4



### STEP 6