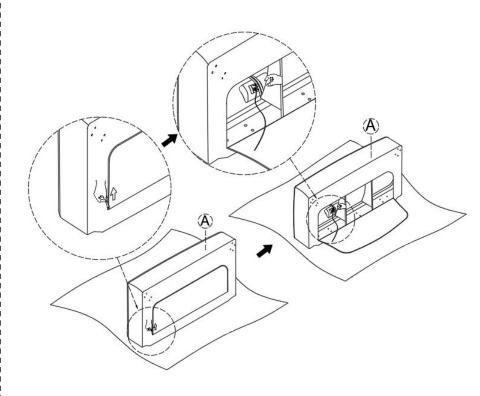

- Do not clean furniture with harsh cleansers or polish. Do not use detergents, Solvents, abrasives, spray packs or leather cleaner. Use non-color mild soap with warm water clean spills(Mix 1:10 soap to water)
- Do not place furniture under direct sunlight, material will possibly fade over time.
- Do not use on site dry Cleaning machine.
- Children should not climb or jump on the furniture.
- Do not write on furniture without a padded barrier to protect the surface.
- Not for commercial use, For residential use only.



Weight Limitation

**400LBS** 

## PARTS LIST



### Persons Required For Assembly



# HARDWARE LIST



Floor glide

Be sure to check all packing material carefully for small parts, which may have come loose inside the carton during shipment.

# **ASSEMBLY** INSTRUCTIONS



### STEP 2





# STEP 4



### STEP 6