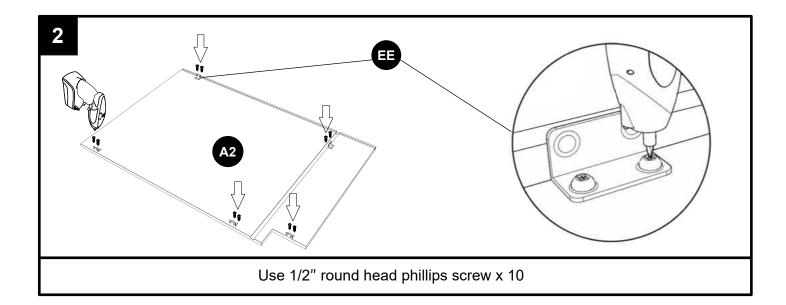

# Vanity Sink Base Cabinet Instruction Manual

MODEL: SB30-E SB33-E SB36-E VS30-E VS36-E

| PART | DESCRIPTION            |
|------|------------------------|
| A1   | Box side panel - left  |
| A2   | Box side panel - right |
| В    | Box bottom panel       |
| С    | Box back panel         |
| D    | Face frame             |
| E    | Toe kick panel         |
| J    | Door panel             |

## CAUTION

- Be sure to carefully remove all parts from the carton and ensure that there are no damages to any of them.
- The hardware should be kept away from children when unpacking and assembling this product. Two adults are recommended for assembly.
- Follow the instructions in the instruction manual carefully and strictly to ensure that the product is assembled and operates as intended.
- Do not tighten all the screws until all the adjacent parts have been properly connected. Please do not throw away extra screws.Please refer to the actual product for the screw hole position.