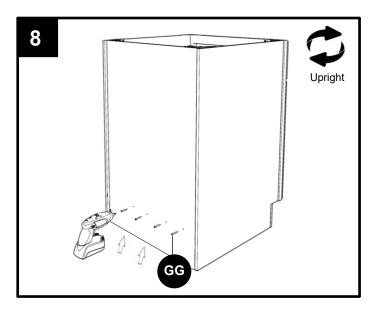

nel         |
| J    | Door panel             |

## CAUTION

- Be sure to carefully remove all parts from the carton and ensure that there are no damages to any of them.
- The hardware should be kept away from children when unpacking and assembling this product. Two adults are recommended for assembly.
- Follow the instructions in the instruction manual carefully and strictly to ensure that the product is assembled and operates as intended.
- Do not tighten all the screws until all the adjacent parts have been properly connected. Please do not throw away extra screws.Please refer to the actual product for the screw hole position.

### HARDWARE CONTENTS



GG 1" Flat head Phillips screw x 4







#### TOOLS REQUIRED (NOT INCLUDED)



#### **INSTALLATION OVERVIEW**











































Dear customers,

Thank you for purchasing our product. If you require assistance, please contact the customer service team at the retailer where you purchased the product. The customer service team will be happy to assist you.