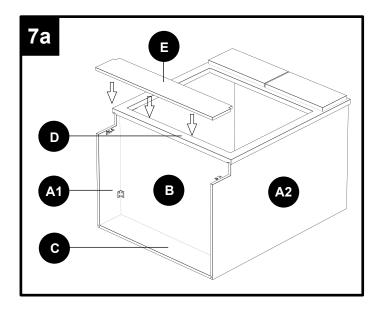

# Vanity Sink Base Cabinet Instruction Manual

MODEL: SB30-E SB33-E SB36-E VS30-E VS36-E

| PART | DESCRIPTION            |
|------|------------------------|
| A1   | Box side panel - left  |
| A2   | Box side panel - right |
| В    | Box bottom panel       |
| С    | Box back panel         |
| D    | Face frame             |
| E    | Toe kick panel         |
| J    | Door panel             |