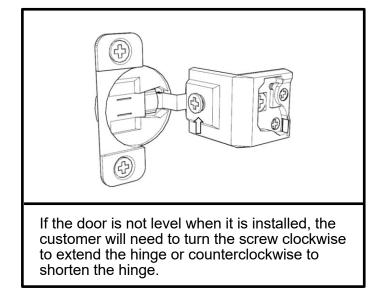

|
| J    | Door panel             |

## CAUTION

- Be sure to carefully remove all parts from the carton and ensure that there are no damages to any of them.
- The hardware should be kept away from children when unpacking and assembling this product. Two adults are recommended for assembly.
- Follow the instructions in the instruction manual carefully and strictly to ensure that the product is assembled and operates as intended.
- Do not tighten all the screws until all the adjacent parts have been properly connected. Please do not throw away extra screws.Please refer to the actual product for the screw hole position.

### HARDWARE CONTENTS



GG 1" Flat head Phillips screw x 4







#### TOOLS REQUIRED (NOT INCLUDED)



#### **INSTALLATION OVERVIEW**











































Dear customers,

Thank you for purchasing our product. If you require assistance, please contact the customer service team at the retailer where you purchased the product. The customer service team will be happy to assist you.