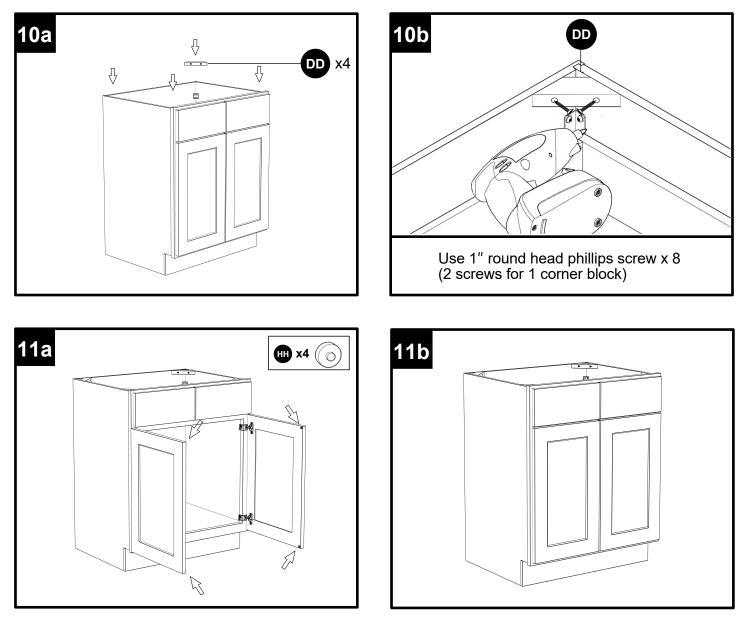

J    | Door panel             |

## CAUTION

- Be sure to carefully remove all parts from the carton and ensure that there are no damages to any of them.
- The hardware should be kept away from children when unpacking and assembling this product. Two adults are recommended for assembly.
- Follow the instructions in the instruction manual carefully and strictly to ensure that the product is assembled and operates as intended.
- Do not tighten all the screws until all the adjacent parts have been properly connected. Please do not throw away extra screws.Please refer to the actual product for the screw hole position.

### HARDWARE CONTENTS



GG 1" Flat head Phillips screw x 4







#### TOOLS REQUIRED (NOT INCLUDED)



#### **INSTALLATION OVERVIEW**











































Dear customers,

Thank you for purchasing our product. If you require assistance, please contact the customer service team at the retailer where you purchased the product. The customer service team will be happy to assist you.