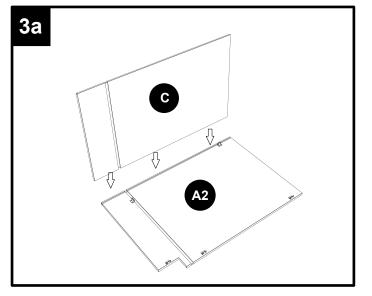

# Vanity Sink Base Cabinet Instruction Manual

MODEL: SB30-E SB33-E SB36-E VS30-E VS36-E

| PART | DESCRIPTION            |
|------|------------------------|
| A1   | Box side panel - left  |
| A2   | Box side panel - right |
| В    | Box bottom panel       |
| С    | Box back panel         |
| D    | Face frame             |
| E    | Toe kick panel         |
| J    | Door panel             |

## CAUTION

- Be sure to carefully remove all parts from the carton and ensure that there are no damages to any of them.
- The hardware should be kept away from children when unpacking and assembling this product. Two adults are recommended for assembly.
- Follow the instructions in the instruction manual carefully and strictly to ensure that the product is assembled and operates as intended.
- Do not tighten all the screws until all the adjacent parts have been properly connected. Please do not throw away extra screws.Please refer to the actual product for the screw hole position.