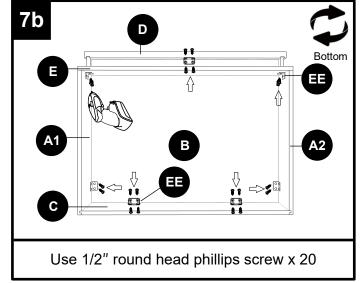

# Vanity Sink Base Cabinet Instruction Manual

MODEL: SB30-E SB33-E SB36-E VS30-E VS36-E

| PART | DESCRIPTION            |
|------|------------------------|
| A1   | Box side panel - left  |
| A2   | Box side panel - right |
| В    | Box bottom panel       |
| С    | Box back panel         |
| D    | Face frame             |
| E    | Toe kick panel         |
| J    | Door panel             |