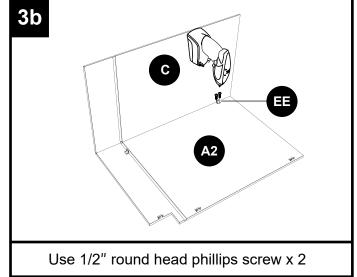

## CAUTION

- Be sure to carefully remove all parts from the carton and ensure that there are no damages to any of them.
- The hardware should be kept away from children when unpacking and assembling this product. Two adults are recommended for assembly.
- Follow the instructions in the instruction manual carefully and strictly to ensure that the product is assembled and operates as intended.
- Do not tighten all the screws until all the adjacent parts have been properly connected. Please do not throw away extra screws.Please refer to the actual product for the screw hole position.