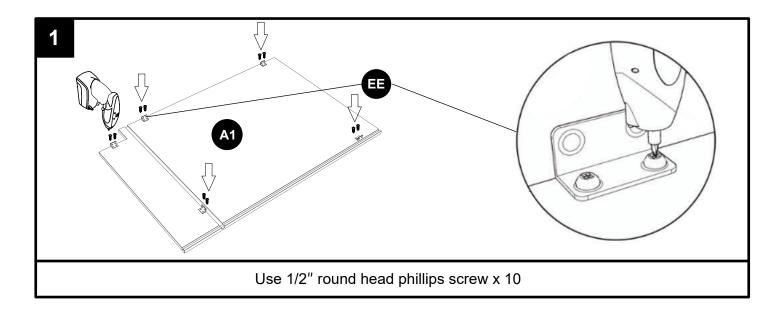

# Vanity Sink Base Cabinet Instruction Manual

MODEL: SB30-E SB33-E SB36-E VS30-E VS36-E

| PART | DESCRIPTION            |
|------|------------------------|
| A1   | Box side panel - left  |
| A2   | Box side panel - right |
| В    | Box bottom panel       |
| С    | Box back panel         |
| D    | Face frame             |
| E    | Toe kick panel         |
| J    | Door panel             |

## CAUTION

- Be sure to carefully remove all parts from the carton and ensure that there are no damages to any of them.
- The hardware should be kept away from children when unpacking and assembling this product. Two adults are recommended for assembly.
- Follow the instructions in the instruction manual carefully and strictly to ensure that the product is assembled and operates as intended.
- Do not tighten all the screws until all the adjacent parts have been properly connected. Please do not throw away extra screws.Please refer to the actual product for the screw hole position.