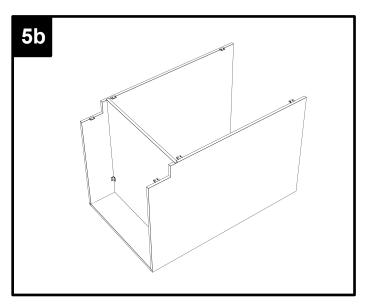

# Vanity Sink Base Cabinet Instruction Manual

MODEL: SB30-E SB33-E SB36-E VS30-E VS36-E

| PART | DESCRIPTION            |
|------|------------------------|
| A1   | Box side panel - left  |
| A2   | Box side panel - right |
| В    | Box bottom panel       |
| С    | Box back panel         |
| D    | Face frame             |
| E    | Toe kick panel         |
| J    | Door panel             |