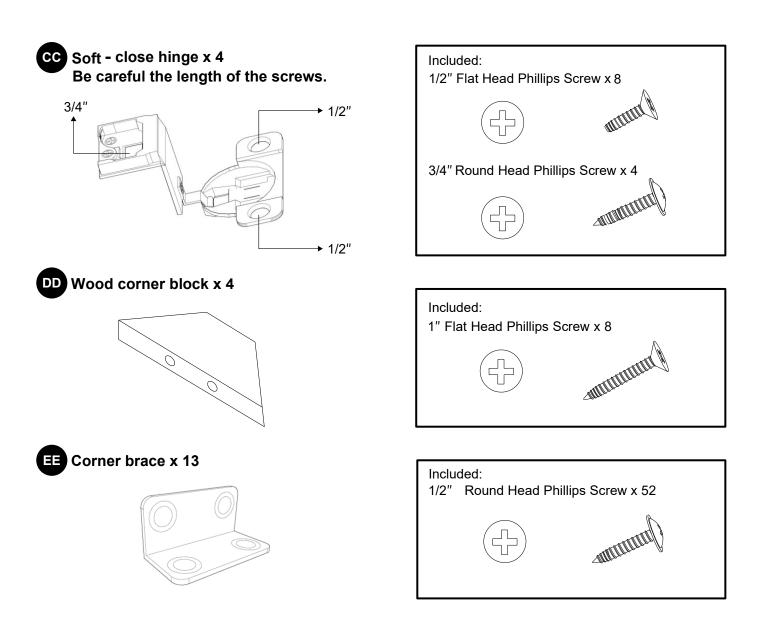

panel - right |
| В    | Box bottom panel       |
| С    | Box back panel         |
| D    | Face frame             |
| E    | Toe kick panel         |
| J    | Door panel             |

## CAUTION

- Be sure to carefully remove all parts from the carton and ensure that there are no damages to any of them.
- The hardware should be kept away from children when unpacking and assembling this product. Two adults are recommended for assembly.
- Follow the instructions in the instruction manual carefully and strictly to ensure that the product is assembled and operates as intended.
- Do not tighten all the screws until all the adjacent parts have been properly connected. Please do not throw away extra screws.Please refer to the actual product for the screw hole position.

### HARDWARE CONTENTS



GG 1" Flat head Phillips screw x 4







#### TOOLS REQUIRED (NOT INCLUDED)



#### **INSTALLATION OVERVIEW**











































Dear customers,

Thank you for purchasing our product. If you require assistance, please contact the customer service team at the retailer where you purchased the product. The customer service team will be happy to assist you.