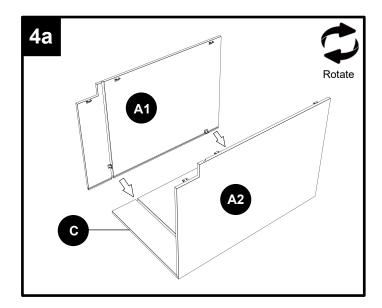

## CAUTION

- Be sure to carefully remove all parts from the carton and ensure that there are no damages to any of them.
- The hardware should be kept away from children when unpacking and assembling this product. Two adults are recommended for assembly.
- Follow the instructions in the instruction manual carefully and strictly to ensure that the product is assembled and operates as intended.
- Do not tighten all the screws until all the adjacent parts have been properly connected. Please do not throw away extra screws.Please refer to the actual product for the screw hole position.