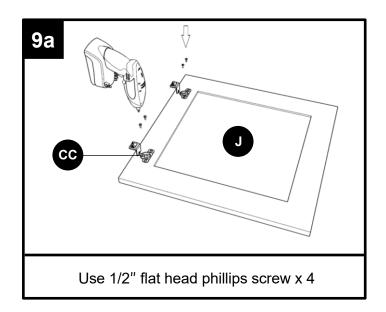

# Vanity Sink Base Cabinet Instruction Manual

MODEL: SB30-E SB33-E SB36-E VS30-E VS36-E

| PART | DESCRIPTION            |
|------|------------------------|
| A1   | Box side panel - left  |
| A2   | Box side panel - right |
| В    | Box bottom panel       |
| С    | Box back panel         |
| D    | Face frame             |
| E    | Toe kick panel         |
| J    | Door panel             |