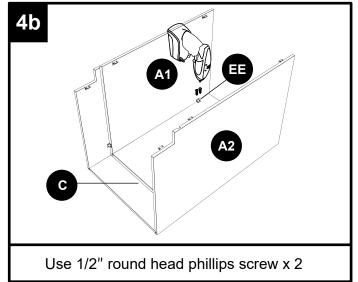

## CAUTION

- Be sure to carefully remove all parts from the carton and ensure that there are no damages to any of them.
- The hardware should be kept away from children when unpacking and assembling this product. Two adults are recommended for assembly.
- Follow the instructions in the instruction manual carefully and strictly to ensure that the product is assembled and operates as intended.
- Do not tighten all the screws until all the adjacent parts have been properly connected. Please do not throw away extra screws.Please refer to the actual product for the screw hole position.