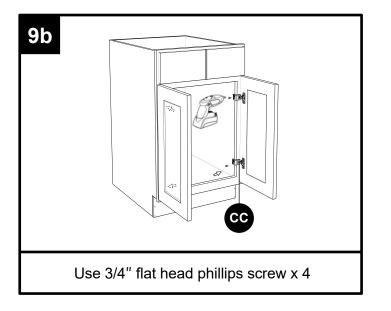

|
| J    | Door panel             |

## CAUTION

- Be sure to carefully remove all parts from the carton and ensure that there are no damages to any of them.
- The hardware should be kept away from children when unpacking and assembling this product. Two adults are recommended for assembly.
- Follow the instructions in the instruction manual carefully and strictly to ensure that the product is assembled and operates as intended.
- Do not tighten all the screws until all the adjacent parts have been properly connected. Please do not throw away extra screws.Please refer to the actual product for the screw hole position.

### HARDWARE CONTENTS



GG 1" Flat head Phillips screw x 4







#### TOOLS REQUIRED (NOT INCLUDED)



#### **INSTALLATION OVERVIEW**











































Dear customers,

Thank you for purchasing our product. If you require assistance, please contact the customer service team at the retailer where you purchased the product. The customer service team will be happy to assist you.