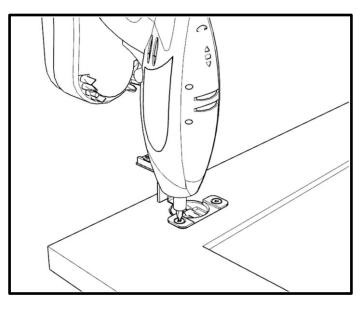

|
| J    | Door panel             |

## CAUTION

- Be sure to carefully remove all parts from the carton and ensure that there are no damages to any of them.
- The hardware should be kept away from children when unpacking and assembling this product. Two adults are recommended for assembly.
- Follow the instructions in the instruction manual carefully and strictly to ensure that the product is assembled and operates as intended.
- Do not tighten all the screws until all the adjacent parts have been properly connected. Please do not throw away extra screws.Please refer to the actual product for the screw hole position.

### HARDWARE CONTENTS



GG 1" Flat head Phillips screw x 4







#### TOOLS REQUIRED (NOT INCLUDED)



#### **INSTALLATION OVERVIEW**











































Dear customers,

Thank you for purchasing our product. If you require assistance, please contact the customer service team at the retailer where you purchased the product. The customer service team will be happy to assist you.