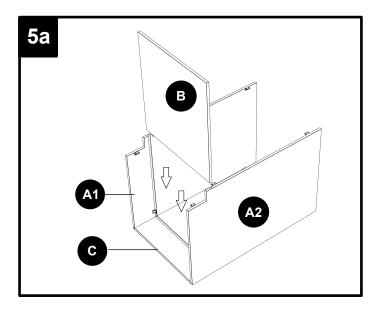

## CAUTION

- Be sure to carefully remove all parts from the carton and ensure that there are no damages to any of them.
- The hardware should be kept away from children when unpacking and assembling this product. Two adults are recommended for assembly.
- Follow the instructions in the instruction manual carefully and strictly to ensure that the product is assembled and operates as intended.
- Do not tighten all the screws until all the adjacent parts have been properly connected. Please do not throw away extra screws.Please refer to the actual product for the screw hole position.