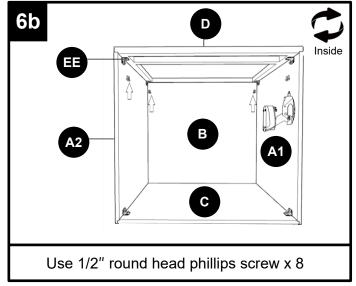

# Vanity Sink Base Cabinet Instruction Manual

MODEL: SB30-E SB33-E SB36-E VS30-E VS36-E

| PART | DESCRIPTION            |
|------|------------------------|
| A1   | Box side panel - left  |
| A2   | Box side panel - right |
| В    | Box bottom panel       |
| С    | Box back panel         |
| D    | Face frame             |
| E    | Toe kick panel         |
| J    | Door panel             |

### HARDWARE CONTENTS

GG 1" Flat head Phillips screw x 4