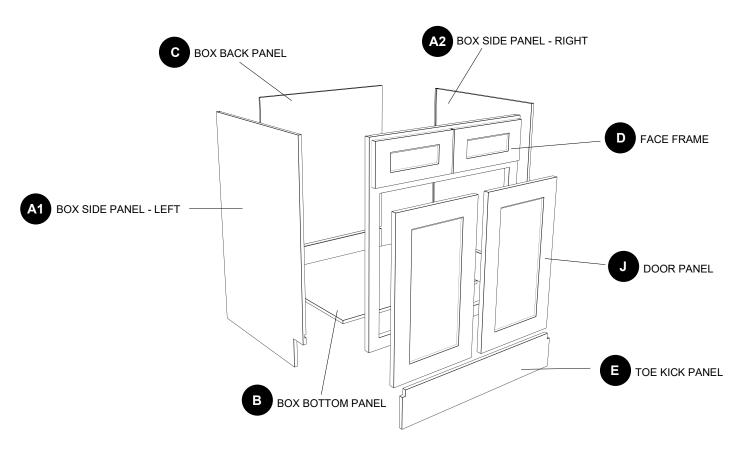

# Vanity Sink Base Cabinet Instruction Manual

MODEL: SB30-E SB33-E SB36-E VS30-E VS36-E

| PART | DESCRIPTION            |
|------|------------------------|
| A1   | Box side panel - left  |
| A2   | Box side panel - right |
| В    | Box bottom panel       |
| С    | Box back panel         |
| D    | Face frame             |
| E    | Toe kick panel         |
| J    | Door panel             |