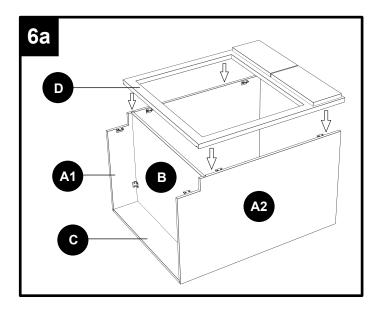

# Vanity Sink Base Cabinet Instruction Manual

MODEL: SB30-E SB33-E SB36-E VS30-E VS36-E

| PART | DESCRIPTION            |
|------|------------------------|
| A1   | Box side panel - left  |
| A2   | Box side panel - right |
| В    | Box bottom panel       |
| С    | Box back panel         |
| D    | Face frame             |
| E    | Toe kick panel         |
| J    | Door panel             |