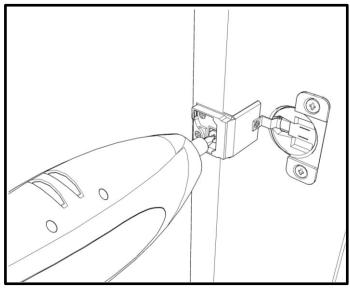

|
| J    | Door panel             |

## CAUTION

- Be sure to carefully remove all parts from the carton and ensure that there are no damages to any of them.
- The hardware should be kept away from children when unpacking and assembling this product. Two adults are recommended for assembly.
- Follow the instructions in the instruction manual carefully and strictly to ensure that the product is assembled and operates as intended.
- Do not tighten all the screws until all the adjacent parts have been properly connected. Please do not throw away extra screws.Please refer to the actual product for the screw hole position.

### HARDWARE CONTENTS



GG 1" Flat head Phillips screw x 4







#### TOOLS REQUIRED (NOT INCLUDED)



#### **INSTALLATION OVERVIEW**











































Dear customers,

Thank you for purchasing our product. If you require assistance, please contact the customer service team at the retailer where you purchased the product. The customer service team will be happy to assist you.