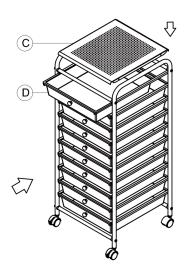

#### STEP 4. Insert Drawers

Slide the **DRAWERS (D)** into the channels and clip the **SHELF (C)** onto the crossbars.

Congratulations!

Enjoy your new organizer cart!

# seville classics®

Large 10-Drawer Organizer Cart

Model #: SHE16210B

Thank you for choosing Seville Classics! We hope that you enjoy your organizer cart. Please read through this user guide for parts list, assembly instructions, frequently asked questions and contact info.