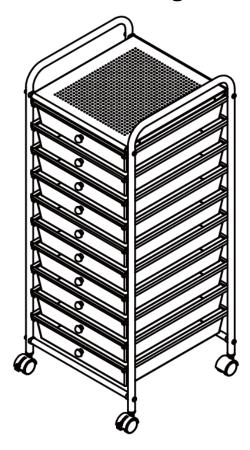

# seville classics®

Large 10-Drawer Organizer Cart

Model #: SHE16210B

Thank you for choosing Seville Classics! We hope that you enjoy your organizer cart. Please read through this user guide for parts list, assembly instructions, frequently asked questions and contact info.