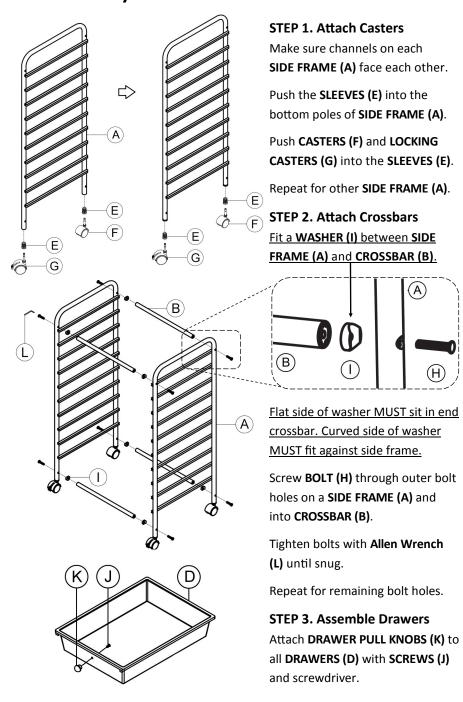

y on top shelf: 16.5 lbs. (7.5 kgs)

Total weight capacity: 49.5 lbs. (22.5 kgs)

## **Customer Service Information**

**Telephone**: (800) 323-5565

Fax: (310) 533-3899

Hours: 8:30 AM - 4:30 PM (PST)

Email: Support@SevilleClassics.com

Homepage: www.SevilleClassics.com

# seville classics®

Large 10-Drawer Organizer Cart



Model #: SHE16210B

Thank you for choosing Seville Classics! We hope that you enjoy your organizer cart. Please read through this user guide for parts list, assembly instructions, frequently asked questions and contact info.

12-2017 12-2017

## **Parts List**



## Please make sure you have all the parts on this list.

If you're missing parts, contact us for replacements at (800) 323-5565 or send an email to Support@SevilleClassics.com

# **Assembly Instructions**