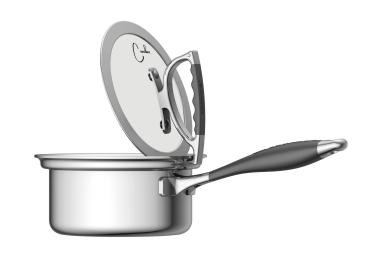

GookGraft ( CANDACE

1.5 QT Sauce Pan

1.5 QT Sauce Pan has a contemporary style with glass latch lid and is ideal for making small batches of soups and sauces. The silicone handles are a necessity for a cool touch and comfortable grip. The three layer design ensures optimal and even heat distribution while you cook.

## **Product Features**

- Tri-Ply stainless steel construction with aluminum core for evenly distributed heat
- Silicone handles
- Patented lid latch
- · Shatter-resistant glass lid
- Compatible with all stovetop surfaces
- Brushed stainless steel with mirror-like accents
- 10-year warranty