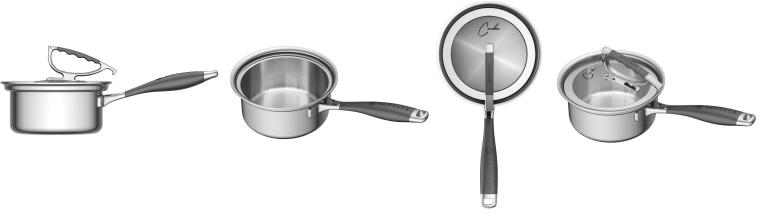

GookGraft ( CANDACE

1.5 QT Sauce Pan

1.5 QT Sauce Pan has a contemporary style with glass latch lid and is ideal for making small batches of soups and sauces. The silicone handles are a necessity for a cool touch and comfortable grip. The three layer design ensures optimal and even heat distribution while you cook.

## **Product Features**

- Tri-Ply stainless steel construction with aluminum core for evenly distributed heat
- Silicone handles
- Patented lid latch
- · Shatter-resistant glass lid
- Compatible with all stovetop surfaces
- Brushed stainless steel with mirror-like accents
- 10-year warranty