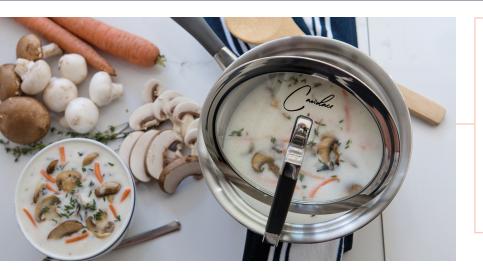

GookGraft ( CANDACE

1.5 QT Sauce Pan

1.5 QT Sauce Pan has a contemporary style with glass latch lid and is ideal for making small batches of soups and sauces. The silicone handles are a necessity for a cool touch and comfortable grip. The three layer design ensures optimal and even heat distribution while you cook.