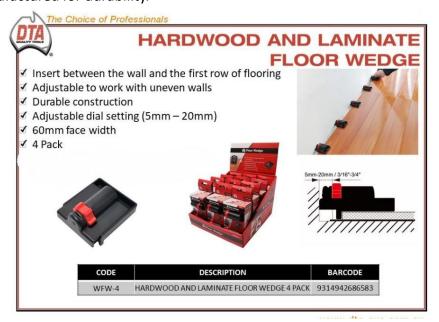

## <u>Replacement Parts for hardwood & laminate</u> <u>floor wedge -WFW-4</u>

Easy, fast, and simple. Insert between the wall and the first row of flooring, adjust the distance to the wall can be set by turning the dial. To release, simply rotate the dial to release the pressure.

Wide contact and support surface, Pressure points on the wall and the flooring are avoided with no danger of the spacer slipping or tilting – as can happen with wedges or blocks.

Wall surface irregularities can be compensated for easily. The exact distance for spacing can be readily seen on the scale on wedge. Manufactured for durability.