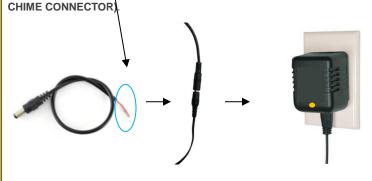

ONCE ON THIS SCREEN, CONNECT OHMKAT CONNECTOR CABLE TO NEST HELLO TERMINAL END POINTS. YOU CAN CONNECT EITHER WIRE TO EITHER TERMINAL. THEN CONNECT MALE CONNECTOR TO THE FEMALE CONNECTOR. PLUG IN THE TRANSORMER. (YOU DON'T NEED TO USE THE

THIS IS A COMPLETE POWER SUPPLY. YOU DO NOT NEED TO ADD ANYTHING ELSE. REMEMBER OHMKAT RARELY FAILS – AND YOU CAN SELF TEST. PLEASE CALL (732-876-3034) OR WRITE(service@ohmkat.com).