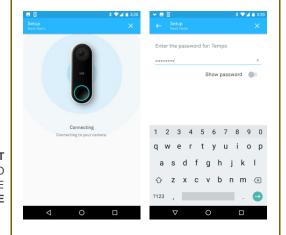

2 GET THE NEST APP FOR YOUR PHONE. AND ADD NEST HELLO IN THE NEST APP. THE ADD PRODUCT LINK

**3** SINCE WE ARE USING A POWER SUPPLY TO DIRECTLY POWER THE DOORBELL, YOU WILL **PRESS NEXT OR A VALID OPTION SHOWN** TO NAVIGATE THE APP SCREENS TILL YOU GET TO THE SCREEN WHERE YOU MAKE DOORBELL CONNECTIONS.

4 ONCE YOU SWITCH ON THE TRANSFORMER, THE BLUE LIGHT ON THE NEST HELLO BELL WILL LIGHT UP. IT MAY TAKE 30 SECONDS TO LIGHT UP. NOW FINISH CONFIGURING THE DOORBELL AS PER THE NEST APP. YOU WILL BE ASKED FOR YOUR WIFI NETWORK AND ITS PASSWORD. ONCE THESE STEPS ARE DONE YOUR INSTALLATION IS COMPLETE.