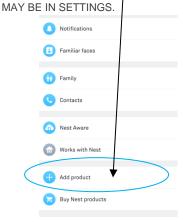

2 GET THE NEST APP FOR YOUR PHONE. AND ADD NEST HELLO IN THE NEST APP. THE ADD PRODUCT LINK

**3** SINCE WE ARE USING A POWER SUPPLY TO DIRECTLY POWER THE DOORBELL, YOU WILL **PRESS NEXT OR A VALID OPTION SHOWN** TO NAVIGATE THE APP SCREENS TILL YOU GET TO THE SCREEN WHERE YOU MAKE DOORBELL CONNECTIONS.