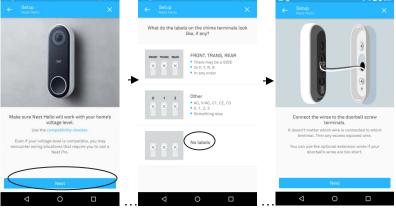

2 GET THE NEST APP FOR YOUR PHONE. AND ADD NEST HELLO IN THE NEST APP. THE ADD PRODUCT LINK

**3** SINCE WE ARE USING A POWER SUPPLY TO DIRECTLY POWER THE DOORBELL, YOU WILL **PRESS NEXT OR A VALID OPTION SHOWN** TO NAVIGATE THE APP SCREENS TILL YOU GET TO THE SCREEN WHERE YOU MAKE DOORBELL CONNECTIONS.

ONCE ON THIS SCREEN, CONNECT OHMKAT CONNECTOR CABLE TO NEST HELLO TERMINAL END POINTS. YOU CAN CONNECT EITHER WIRE TO EITHER TERMINAL. THEN CONNECT MALE CONNECTOR TO THE FEMALE CONNECTOR. PLUG IN THE TRANSORMER. (YOU DON'T NEED TO USE THE