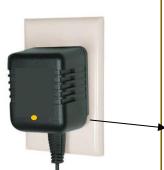

ONCE ON THIS SCREEN, CONNECT OHMKAT CONNECTOR CABLE TO NEST HELLO TERMINAL END POINTS. YOU CAN CONNECT EITHER WIRE TO EITHER TERMINAL. THEN CONNECT MALE CONNECTOR TO THE FEMALE CONNECTOR. PLUG IN THE TRANSORMER. (YOU DON'T NEED TO USE THE

THIS IS A COMPLETE POWER SUPPLY. YOU DO NOT NEED TO ADD ANYTHING ELSE. REMEMBER OHMKAT RARELY FAILS – AND YOU CAN SELF TEST. PLEASE CALL (732-876-3034) OR WRITE(service@ohmkat.com).