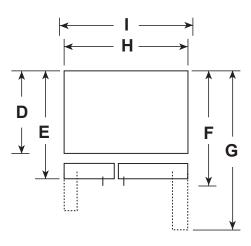

#### **DIMENSIONS AND INSTALLATION INFORMATION (IN INCHES)**

| A 69-7<br>B 69-8                | -                                                                                                                 |
|---------------------------------|-------------------------------------------------------------------------------------------------------------------|
|                                 | 5/8                                                                                                               |
| C                               |                                                                                                                   |
|                                 | ,                                                                                                                 |
| in.) <b>D</b> 28-1              | /2                                                                                                                |
| dle (in.) E 32-3                | 3/4                                                                                                               |
| dle (in.) <b>F</b> 34-3         | 3/4                                                                                                               |
| r open 90° (in.) <b>G 50-</b> 1 | /2                                                                                                                |
| 35-3                            | 3/4                                                                                                               |
| inc. door handle (in.) I 42-1   | /4                                                                                                                |
| 1/8                             | 3                                                                                                                 |
| 1                               |                                                                                                                   |
| 2                               |                                                                                                                   |
| ֡                               | C 69 in.) D 28-1 dle (in.) E 32-3 dle (in.) F 34-3 r open 90° (in.) G 50-1 35-3 inc. door handle (in.) I 42-1 1/8 |