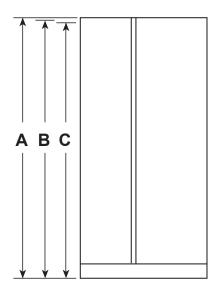

#### **DIMENSIONS AND INSTALLATION INFORMATION (IN INCHES)**

| A 69-7<br>B 69-8                | -                                                                                                                 |
|---------------------------------|-------------------------------------------------------------------------------------------------------------------|
|                                 | 5/8                                                                                                               |
| C                               |                                                                                                                   |
|                                 | ,                                                                                                                 |
| in.) <b>D</b> 28-1              | /2                                                                                                                |
| dle (in.) E 32-3                | 3/4                                                                                                               |
| dle (in.) <b>F</b> 34-3         | 3/4                                                                                                               |
| r open 90° (in.) <b>G 50-</b> 1 | /2                                                                                                                |
| 35-3                            | 3/4                                                                                                               |
| inc. door handle (in.) I 42-1   | /4                                                                                                                |
| 1/8                             | 3                                                                                                                 |
| 1                               |                                                                                                                   |
| 2                               |                                                                                                                   |
| ֡                               | C 69 in.) D 28-1 dle (in.) E 32-3 dle (in.) F 34-3 r open 90° (in.) G 50-1 35-3 inc. door handle (in.) I 42-1 1/8 |