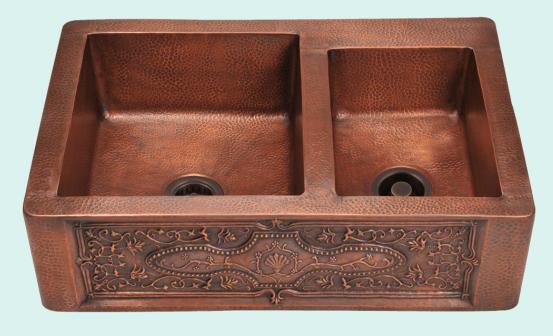

## 911 Offset Double Bowl Apron Sink

## Copper

Our handcrafted copper sinks add warmth and richness to a variety of décors. They come in a hammered finish with a beautifully aged patina. The hammered fi nish helps to hide small scratches that may occur over the lifetime of the sink. Copper is naturally antibacterial and will not rust or stain, making it easy to maintain. Our copper sinks are made using a one-piece construction process giving you the strongest copper sink you will find. Each sink is fully insulated with sound dampening pads.

33 1/4" x 22 1/4" x 9 7/8" Farmhouse-Style/Apron Sink Installation Hammered Finish Center Drain One-Piece Construction Naturally Antibacterial Cardboard Cutout Template Included Lifetime Warranty

\*Due to the handmade nature of this sink, dimensions may vary up to  $\sim 1/4$ "