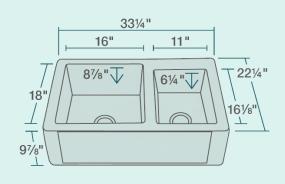

33 1/4" x 22 1/4" x 9 7/8" Farmhouse-Style/Apron Sink Installation Hammered Finish Center Drain One-Piece Construction Naturally Antibacterial Cardboard Cutout Template Included Lifetime Warranty

\*Due to the handmade nature of this sink, dimensions may vary up to  $\sim 1/4$ "