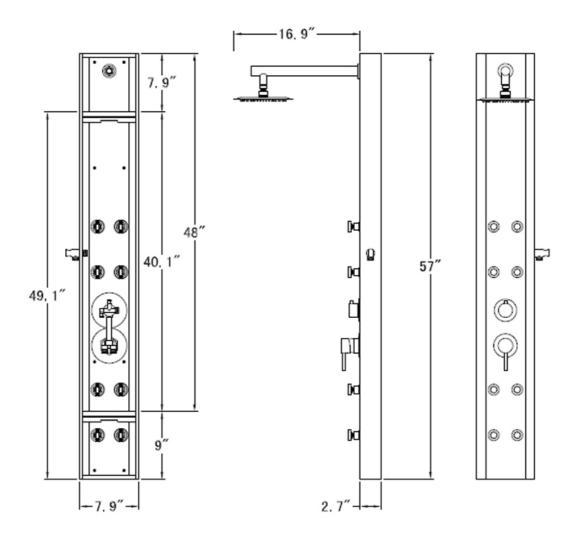

**Shower Panel** 

| Connection              | Standard 1/2" Hose   |
|-------------------------|----------------------|
| Overall Height(in.)     | 57"                  |
| Dimensions(in.)         | 57"H x 7.9"W x 2.7"D |
| Handle Type             | Lever                |
| Simultaneously Function | No                   |
| Hose Length             | 59.06                |
| No. of Body Jets        | 8                    |
| Adjustable Showerhead   | YES                  |
| Tub Spout               | No                   |

| Thermostatic Control | No                               |
|----------------------|----------------------------------|
| Material             | Aluminum & bamboo                |
| Finish               | Black Aluminum & Red Wood bamboo |
| Integrated Shelf     | No                               |
| Flow Rate (GPM)      | 2.5                              |
| Easy connect         | Yes                              |
| Installation Type    | Wall Mount                       |
| Certification        | US & Canada cUPC Certified       |
| Warranty             | Limited 1-Year Parts Warranty    |