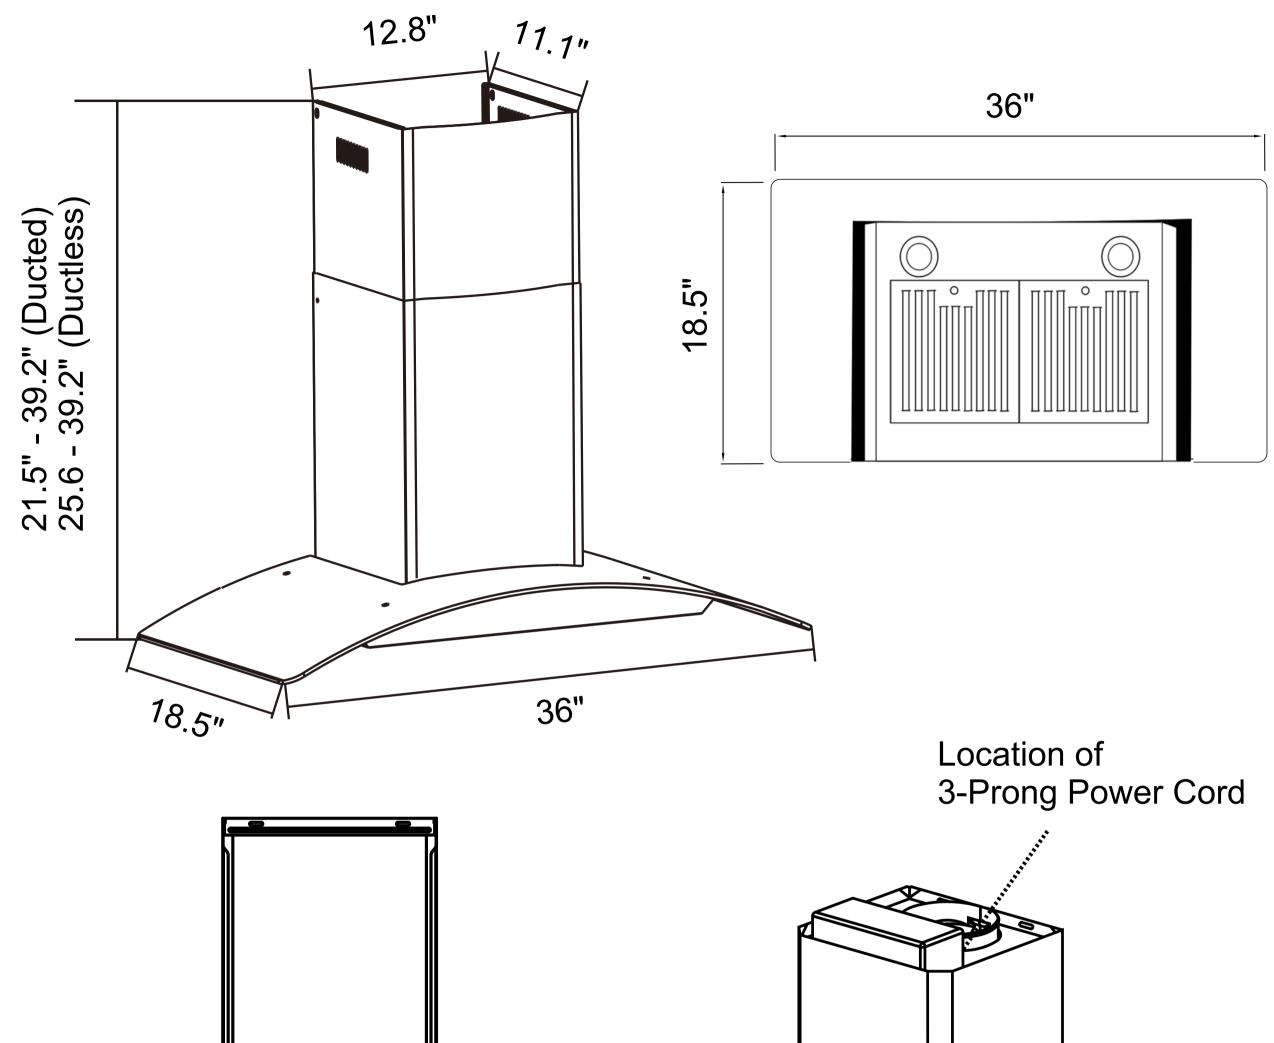

ilters       | 2x Stainless Steel Baffle Filters | Wattage                | 200W                                                                            |
| Material      | Stainless Steel, Tempered Glass   | Included<br>Components | Bulb(s), Damper, Exhaust Vent,<br>Fan Hardware, Installation Kit,<br>Power Cord |
| Air Flow      | 380 CFM                           |                        |                                                                                 |
| Noise Level   | 65dB (Max)                        |                        |                                                                                 |



FOR MORE INFORMATION, PLEASE VISIT: WWW.COSMOAPPLIANCES.COM

# **RANGE HOOD**

#### MODEL# COS-668WRC90

DIMENSIONS

#### **Assembled Product Dimensions**



#### FOR MORE INFORMATION, PLEASE VISIT: WWW.COSMOAPPLIANCES.COM