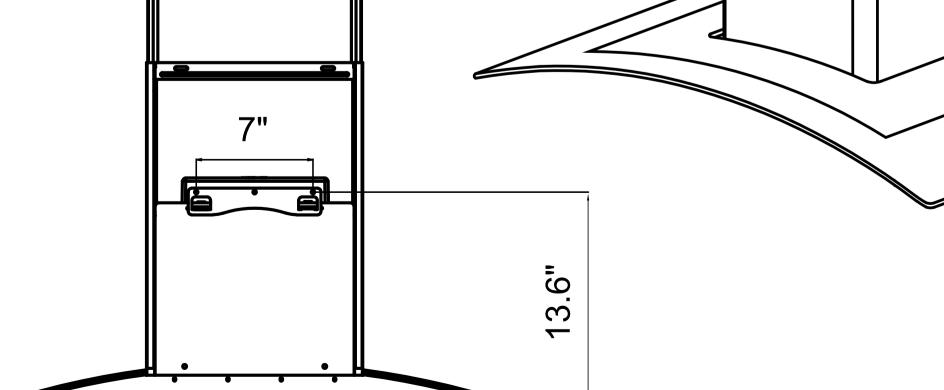

# **RANGE HOOD**

#### MODEL# COS-668WRC90

DIMENSIONS

#### **Assembled Product Dimensions**