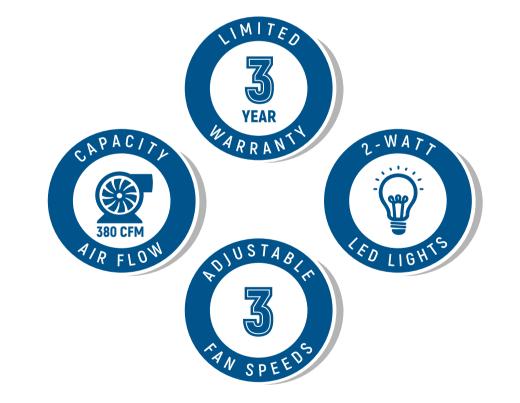

### **FEATURES**

DESIGNED FOR WALL MOUNTING

**3 FAN SPEEDS** 

380 CFM AIRFLOW CAPACITY

PUSH BUTTON CONTROLS

**ARC-FLOW® PERMANENT FILTERS** 

**2 FRONT LED LIGHTS** 

65 dB. FOR QUIET OPERATION