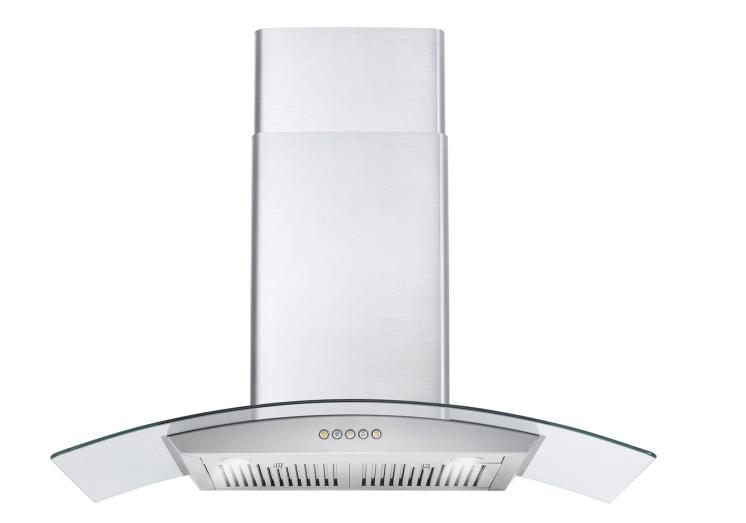

CURVED TEMPERED GLASS HOOD

**SEE PAGE 2 FOR DIMENSIONS** 

The perfect piece for any contemporary kitchen, Cosmo's COS-668WRC90 Range Hood is powered by 380 CFM of suction, front LED lights and ARC-FLOW® Permanent Filters.