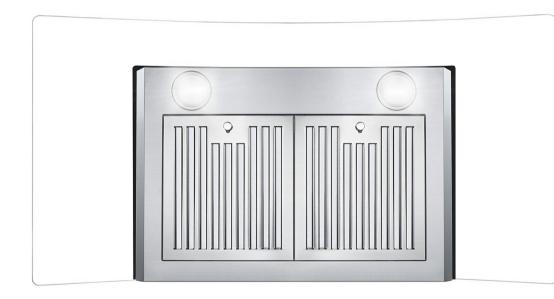

| Size          | 36 Inch                           | Vent Style             | External                                                                        |
|---------------|-----------------------------------|------------------------|---------------------------------------------------------------------------------|
| Mounting Type | Wall Mount                        | Lighting               | 2x Front LED                                                                    |
| Controls      | Push Button                       | Voltage                | 120V / 60Hz                                                                     |
| Filters       | 2x Stainless Steel Baffle Filters | Wattage                | 200W                                                                            |
| Material      | Stainless Steel, Tempered Glass   | Included<br>Components | Bulb(s), Damper, Exhaust Vent,<br>Fan Hardware, Installation Kit,<br>Power Cord |
| Air Flow      | 380 CFM                           |                        |                                                                                 |
| Noise Level   | 65dB (Max)                        |                        |                                                                                 |