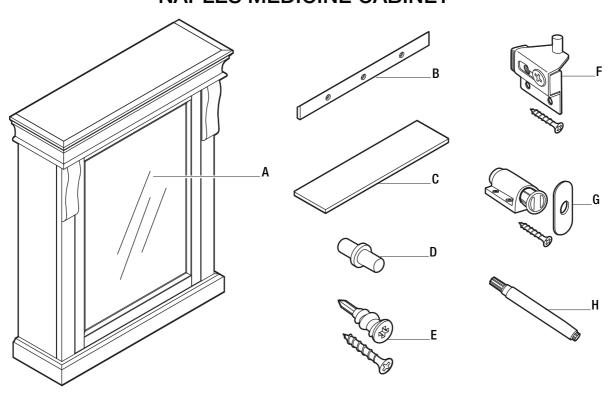

## NAPLES MEDICINE CABINET

Please use the table below to identify the part number needed, and call FGI Industries, Ltd. Customer Service for your replacement at **888-620-3667.** Our team is available to assist you Monday - Friday, 7:00 A.M. - 5:00 P.M. (CST).

| Part | Description                               | Part #               |
|------|-------------------------------------------|----------------------|
| Α    | Door                                      | PB-NACC2531-MIRDR    |
| В    | Hanging Rail (1 rail; 3 screws)           | PB-NACO2633-H RAIL   |
| С    | Shelf                                     | PB-NACC2531-S        |
| D    | Shelf Pin                                 | PB-SHELFPIN-CP001    |
| Е    | Drywall Anchor                            | PB-WALL ANCHOR-BH004 |
| F    | Door Hinge (1 hinge; 2 screws)            | PB-HINGE-HY012       |
| G    | Magnet Latch (1 latch; 1 plate; 5 screws) | PB-MAGNETLATCH-CP001 |
| Н    | Touch Up Pen                              | PB-TUKIT006          |