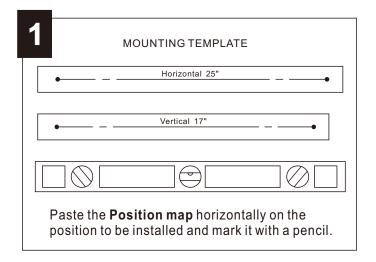

## Questions, problems, missing parts?

The hardware included with this item is meant for dry wall mounting only. If other wall types, please consult your local hardware store for assistance