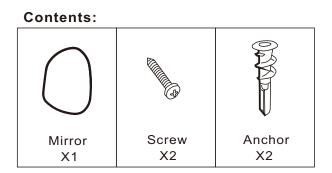

## EGHOME MOUNTINGINSTRUCTIONS

X

Missing Hardware: The parts are been carefully packed within a red bag and inserted in the styrofoam. Please check again in case you do not find the parts. If your order indeed arrives missing hardware, please do not worry, and feel free to reach out to us for help, we will ship you the replacement ASAP.