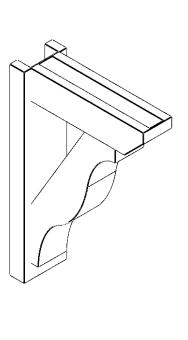

## ITEM NUMBER: OUTUROC040X060X18000X26000X040X020X040FST24RCPR

4"W TOP X 6"W BACK X 18"D X 26"H X 4"T TOP X 2"T BACK TIMBERTHANE ROUGH CEDAR FUNSTON FAUX WOOD OPEN OUTLOOKER, SLAT TOP AND BLOCK BACK, 4"W CLOSED BRACE, PRIMED TAN

**SIDE PROFILE** 

**FRONT PROFILE** 

**ISOMETRIC** 

GENERATED DATE: 07/06/2023

**EKENA MILLWORK** 2300 WEST MAIN ST. CLARKSVILLE, TX 75426 TOLL FREE: 866-607-0453 WWW.EKENAMILLWORK.COM

- 1. INSTALLATION TO BE COMPLETED IN ACCORDANCE WITH MANUFACTURER'S SPECIFICATIONS.
  2. DRAWING MAY NOT BE TO SCALE
  3. THIS DRAWING IS INTENDED FOR DESIGN AND PLANNING PURPOSES ONLY.
  4. ALL INFORMATION CONTAINED HEREIN WAS CURRENT AT THE TIME OF DEVELOPMENT BUT MUST BE REVIEWED AND APPROVED BY THE PRODUCT MANUFACTURER TO BE CONSIDERED ACCURATE.