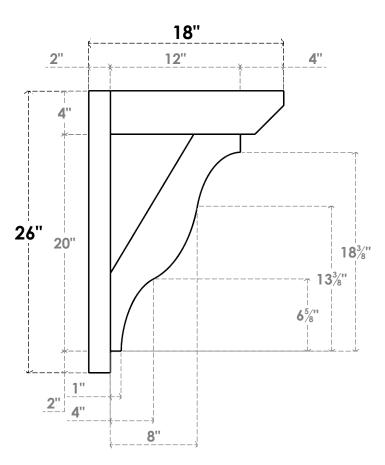

## ITEM NUMBER: OUTUROC040X060X18000X26000X040X020X040FST24RCPR

4"W TOP X 6"W BACK X 18"D X 26"H X 4"T TOP X 2"T BACK TIMBERTHANE ROUGH CEDAR FUNSTON FAUX WOOD OPEN OUTLOOKER, SLAT TOP AND BLOCK BACK, 4"W CLOSED BRACE, PRIMED TAN

**SIDE PROFILE** 

**FRONT PROFILE** 

**ISOMETRIC** 

GENERATED DATE: 07/06/2023

**EKENA MILLWORK** 2300 WEST MAIN ST. CLARKSVILLE, TX 75426 TOLL FREE: 866-607-0453 WWW.EKENAMILLWORK.COM

- 1. INSTALLATION TO BE COMPLETED IN ACCORDANCE WITH MANUFACTURER'S SPECIFICATIONS.
  2. DRAWING MAY NOT BE TO SCALE
  3. THIS DRAWING IS INTENDED FOR DESIGN AND PLANNING PURPOSES ONLY.
  4. ALL INFORMATION CONTAINED HEREIN WAS CURRENT AT THE TIME OF DEVELOPMENT BUT MUST BE REVIEWED AND APPROVED BY THE PRODUCT MANUFACTURER TO BE CONSIDERED ACCURATE.