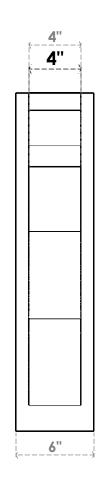

## ITEM NUMBER: OUTUROC040X060X18000X26000X040X020X040FST24RCPR

4"W TOP X 6"W BACK X 18"D X 26"H X 4"T TOP X 2"T BACK TIMBERTHANE ROUGH CEDAR FUNSTON FAUX WOOD OPEN OUTLOOKER, SLAT TOP AND BLOCK BACK, 4"W CLOSED BRACE, PRIMED TAN

**SIDE PROFILE** 

**FRONT PROFILE** 

**ISOMETRIC** 

GENERATED DATE: 07/06/2023

**EKENA MILLWORK** 2300 WEST MAIN ST. CLARKSVILLE, TX 75426 TOLL FREE: 866-607-0453 WWW.EKENAMILLWORK.COM

- 1. INSTALLATION TO BE COMPLETED IN ACCORDANCE WITH MANUFACTURER'S SPECIFICATIONS.
  2. DRAWING MAY NOT BE TO SCALE
  3. THIS DRAWING IS INTENDED FOR DESIGN AND PLANNING PURPOSES ONLY.
  4. ALL INFORMATION CONTAINED HEREIN WAS CURRENT AT THE TIME OF DEVELOPMENT BUT MUST BE REVIEWED AND APPROVED BY THE PRODUCT MANUFACTURER TO BE CONSIDERED ACCURATE.