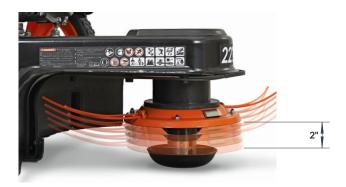

## **FEATURES & BENEFITS**

- Designed to get big jobs done fast
- Onboard trimmer string storage Cord Caddy included
- Tool-free height adjusting: Five cutting heights: 1.5" to 3.5"
- Rugged 14" ball bearing wheels travel easily across any terrain
- One-piece, seamless deck reduces vibration
- Offset trimmer head is positioned just right to get in all those hard-to-reach places
- Large shield to protect you from clippings and debris
- Fold-down handle for easy storage and transporting from job to job