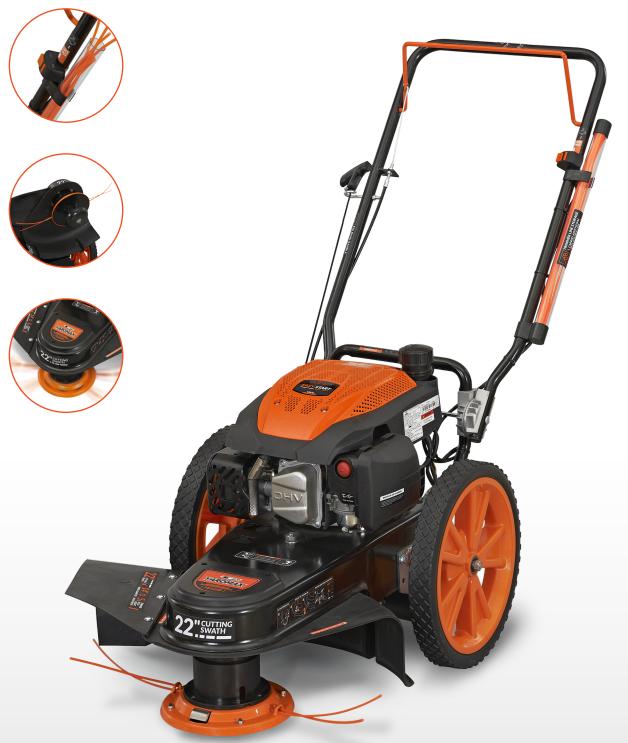

## Some serious string.

The Yardmax 22" walk-behind manual string trimmer/mower features a light, compact design that makes it easy to push around, and easy to get into those hard-to-reach places. One-piece seamless deck reduces vibration even on bumpy, uneven ground. Includes onboard Cord Caddy, so you'll always have your extra, pre-cut strings at the ready.

## **FEATURES & BENEFITS**

- Designed to get big jobs done fast
- Onboard trimmer string storage Cord Caddy included
- Tool-free height adjusting: Five cutting heights: 1.5" to 3.5"
- Rugged 14" ball bearing wheels travel easily across any terrain
- One-piece, seamless deck reduces vibration
- Offset trimmer head is positioned just right to get in all those hard-to-reach places
- Large shield to protect you from clippings and debris
- Fold-down handle for easy storage and transporting from job to job