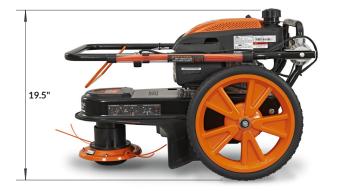

## **FEATURES & BENEFITS**

- Designed to get big jobs done fast
- Onboard trimmer string storage Cord Caddy included
- Tool-free height adjusting: Five cutting heights: 1.5" to 3.5"
- Rugged 14" ball bearing wheels travel easily across any terrain
- One-piece, seamless deck reduces vibration
- Offset trimmer head is positioned just right to get in all those hard-to-reach places
- Large shield to protect you from clippings and debris
- Fold-down handle for easy storage and transporting from job to job

| PRODUCT SPECIFICATIONS*  |                                       |
|--------------------------|---------------------------------------|
| Model Number             | YL2250                                |
| Engine                   | OEM                                   |
| Displacement             | 170 cc                                |
| Start Type               | Pull Cord                             |
| Item Weight              | 61.7 lb.                              |
| Cutting Width            | 22"                                   |
| Max Cutting Height       | 3.5"                                  |
| Min Cutting Height       | 1.5"                                  |
| <b>Cutting Positions</b> | 5                                     |
| Trimmer Head             | Quad, .155" dia string                |
| Wheel Diameter           | 14"                                   |
| CARB Compliant           | Yes                                   |
| Warranty                 | 2-Year Residential, 90-Day Commercial |