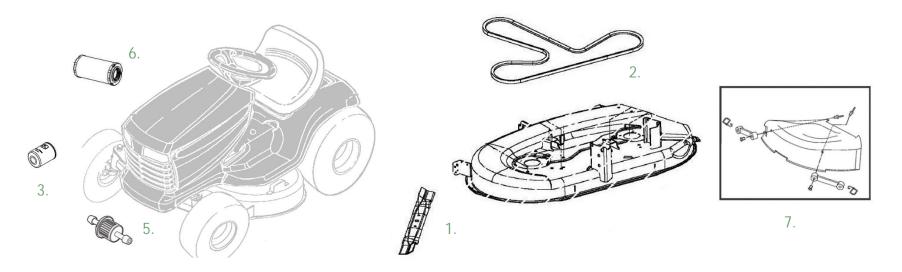

## John Deere D105 Lawn Tractor

Parts and Maintenance Information

| Key | Description               | Part Number | THD Store SKU | THD Online SKU |
|-----|---------------------------|-------------|---------------|----------------|
| 1.  | 42 inch Mower Blade (3n1) | GY20850     | 469-318       | 100543327      |
| 2.  | 42 inch Mower Deck Belt   | GY20072     | 374-857       | 100330463      |
| 3.  | Oil Filter                | GY20577     | 226-963       | 100175070      |
| 4.  | Oil                       | TY22029     | 226-971       | 100127512      |
| 5.  | Fuel Filter               | GY20709     | 289-625       | 100126418      |
| 6.  | Air Filter                | GY21435     | 876-771       | 202722487      |
| 7.  | Mulch Cover               | GY00115     | 178-452       | 100670936      |