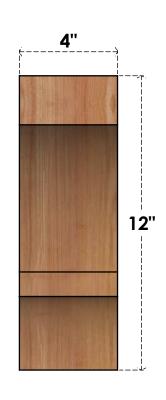

## BRC04X12X12BOA00RWR

4"W X 12"D X 12"H BALBOA ROUGH SAWN BRACE, WESTERN RED CEDAR

SIDE

## **FRONT**

**EKENA MILLWORK** 2300 WEST MAIN ST. CLARKSVILLE, TX 75426 TOLL FREE: 866-607-0453 WWW.EKENAMILLWORK.COM