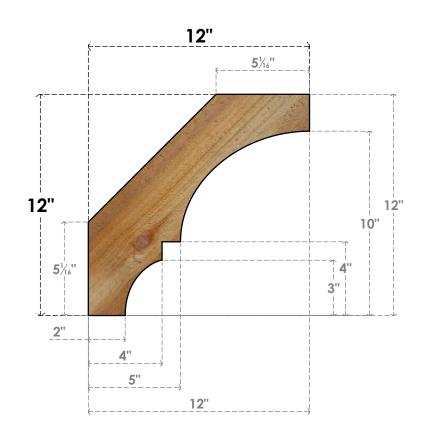

## BRC04X12X12BOA00RWR

4"W X 12"D X 12"H BALBOA ROUGH SAWN BRACE, WESTERN RED CEDAR

SIDE

## **NOTES**

- 1. INSTALLATION TO BE COMPLETED IN ACCORDANCE WITH MANUFACTURER'S SPECIFICATIONS. 2. DRAWING MAY NOT BE TO SCALE

- 3. THIS DRAWING IS INTENDED FOR DESIGN AND PLANNING PURPOSES ONLY.
  4. ALL INFORMATION CONTAINED HEREIN WAS CURRENT AT THE TIME OF DEVELOPMENT BUT MUST BE REVIEWED AND APPROVED BY THE PRODUCT MANUFACTURER TO BE CONSIDERED ACCURATE.
- 5. PRODUCTS ARE NOT KILN DRIED. THIS ITEM IS UNIQUE AND WILL CONTAIN THE NATURAL VARIATIONS THAT THE WOOD SPECIES OFFERS. THIS MAY RESULT IN VARIATIONS UP TO 1/4"