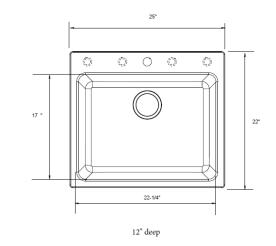

#### NOMINAL DIMENSIONS

Model 401922 shown

| OVERALL                                        | CUT OUT<br>SIZE                                | BOWL DEPTH | DRAIN  |
|------------------------------------------------|------------------------------------------------|------------|--------|
| 25 X 22"                                       | Template provided with approximate 1/8" reveal | 12″        | 3-1/2″ |
| DXF cutout templates available on our website. |                                                |            |        |