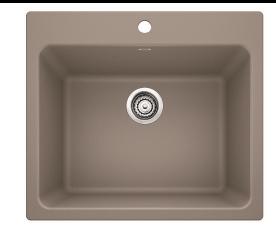

#### FEATURED MODEL

401925 Laundry Sink, 12" bowl depth, BISCUIT

#### ADDITIONAL MODELS

401920 Laundry Sink, 12" bowl depth, ANTHRACITE
401927 Laundry Sink, 12" bowl depth, WHITE
401923 Laundry Sink, 12" bowl depth, CINDER
401926 Laundry Sink, 12" bowl depth, TRUFFLE
401921 Laundry Sink, 12" bowl depth, BISCOTTI
401924 Laundry Sink, 12" bowl depth, METALLIC GRAY
401922 Laundry Sink, 12" bowl depth, CAFE BROWN

## Versatile dual deck design can be installed as a drop-in or undermount.