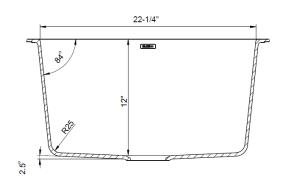

#### NOMINAL DIMENSIONS

Model 401922 shown

| OVERALL                                        | CUT OUT<br>SIZE                                | BOWL DEPTH | DRAIN  |
|------------------------------------------------|------------------------------------------------|------------|--------|
| 25 X 22"                                       | Template provided with approximate 1/8" reveal | 12″        | 3-1/2″ |
| DXF cutout templates available on our website. |                                                |            |        |