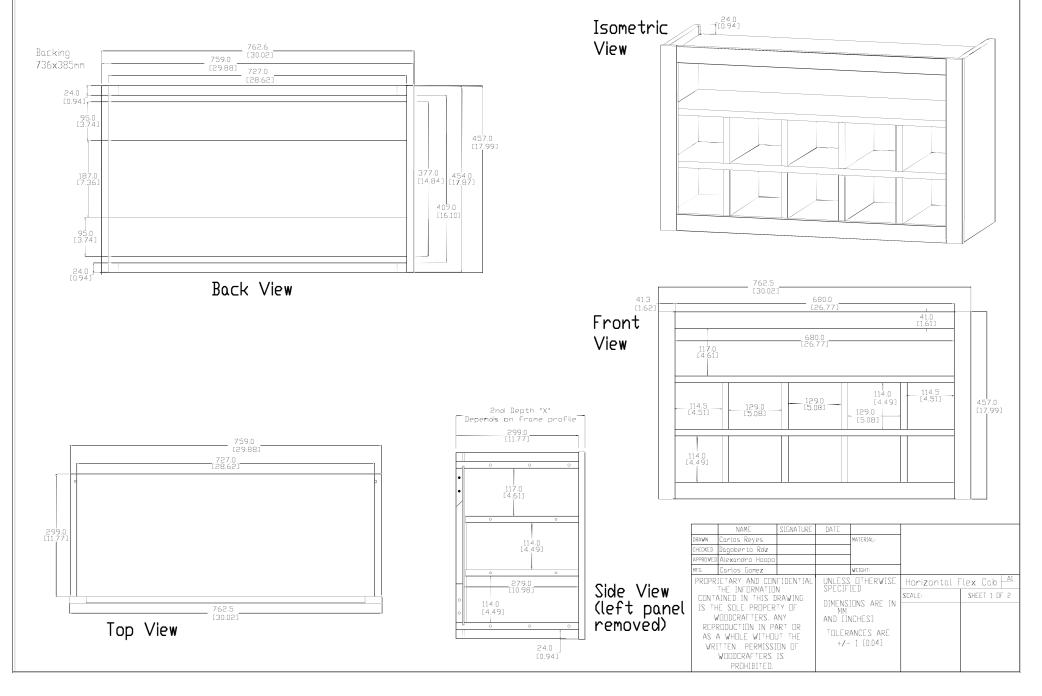

| ITEM ID    | Shelf Thickness | Depth   | "X" |
|------------|-----------------|---------|-----|
|            | [in] mm         | [in]    | mm  |
| BT3018X-RC | [.63] 16        | [12.56] | 319 |
| BT3018X-WH | [.63] 16        | [12.4]  | 315 |
| CM3018X-DK | [.63] 16        | [12,56] | 319 |
| CM3018X-WH | [.59] 15        | [12.4]  | 315 |
| CM3018X-KG | [.63] 16        | [12.4]  | 315 |

| ITEM ID   Shelf Thickness   Depth   "X"     Lini   mm   Lini   mm     BT3018X-RC   L.63i   16   L12.56i   319     BT3018X-WH   L.63i   16   L12.4i   315     CM3018X-WH   L.63i   16   L12.56i   319     CM3018X-WH   L.63i   16   L12.4i   315 | Description   Kitchen Felx Horizontal Cabinet   REV ECD# Descripcion REV/D CHK'D APRV:D DATE   0 Released Released Nov. 17, 2017                                                                                                                                                                                                                                                                                                                                                                                                                                                                                                                                                                                                                                                                                                                                                                                                                                                                                                                                                                                                                                                                                                                                                                                                                                                                                                                                                                                                                                                                                                                                                                                                                                                                                                                                                                                                                                                                                                                                                                                                                                                                                                                                                                                                                                                                                                                                                                                                                                                                                                                                   |
|-------------------------------------------------------------------------------------------------------------------------------------------------------------------------------------------------------------------------------------------------------------------------------------------------------------------------------------------------------------------------------------|--------------------------------------------------------------------------------------------------------------------------------------------------------------------------------------------------------------------------------------------------------------------------------------------------------------------------------------------------------------------------------------------------------------------------------------------------------------------------------------------------------------------------------------------------------------------------------------------------------------------------------------------------------------------------------------------------------------------------------------------------------------------------------------------------------------------------------------------------------------------------------------------------------------------------------------------------------------------------------------------------------------------------------------------------------------------------------------------------------------------------------------------------------------------------------------------------------------------------------------------------------------------------------------------------------------------------------------------------------------------------------------------------------------------------------------------------------------------------------------------------------------------------------------------------------------------------------------------------------------------------------------------------------------------------------------------------------------------------------------------------------------------------------------------------------------------------------------------------------------------------------------------------------------------------------------------------------------------------------------------------------------------------------------------------------------------------------------------------------------------------------------------------------------------------------------------------------------------------------------------------------------------------------------------------------------------------------------------------------------------------------------------------------------------------------------------------------------------------------------------------------------------------------------------------------------------------------------------------------------------------------------------------------------------|
| Microwave<br>Shelf<br>Isometric<br>View                                                                                                                                                                                                                                                                                                                                             | Open<br>Shelves<br>Jsometric<br>ViewImage: Comparison of the second seco                                                                                                                                                                                                                                                                                                                                                                                                                                                                                                                                                                 |
| Microwave<br>Shelf<br>Front<br>View                                                                                                                                                                                                                                                                                                                                                 | Alia<br>(162)<br>(162)<br>(161)<br>(161)<br>(161)<br>(161)<br>(161)<br>(161)<br>(161)<br>(161)<br>(161)<br>(161)<br>(161)<br>(161)<br>(161)<br>(161)<br>(161)<br>(161)<br>(161)<br>(161)<br>(161)<br>(161)<br>(17,99)<br>(14,9)<br>(14,9)<br>(14,9)<br>(14,9)<br>(14,9)<br>(14,9)<br>(14,9)<br>(14,9)<br>(14,9)<br>(14,9)<br>(14,9)<br>(14,9)<br>(14,9)<br>(14,9)<br>(14,9)<br>(14,9)<br>(14,9)<br>(14,9)<br>(14,9)<br>(14,9)<br>(14,9)<br>(14,9)<br>(14,9)<br>(14,9)<br>(14,9)<br>(14,9)<br>(14,9)<br>(14,9)<br>(14,9)<br>(14,9)<br>(14,9)<br>(14,9)<br>(14,9)<br>(14,9)<br>(14,9)<br>(14,9)<br>(14,9)<br>(14,9)<br>(14,9)<br>(14,9)<br>(14,9)<br>(14,9)<br>(14,9)<br>(14,9)<br>(14,9)<br>(14,9)<br>(14,9)<br>(14,9)<br>(14,9)<br>(14,9)<br>(14,9)<br>(14,9)<br>(14,9)<br>(14,9)<br>(14,9)<br>(14,9)<br>(14,9)<br>(14,9)<br>(14,9)<br>(14,9)<br>(14,9)<br>(14,9)<br>(14,9)<br>(14,9)<br>(14,9)<br>(14,9)<br>(14,9)<br>(14,9)<br>(14,9)<br>(14,9)<br>(14,9)<br>(14,9)<br>(14,9)<br>(14,9)<br>(14,9)<br>(14,9)<br>(14,9)<br>(14,9)<br>(14,9)<br>(14,9)<br>(14,9)<br>(14,9)<br>(14,9)<br>(14,9)<br>(14,9)<br>(14,9)<br>(14,9)<br>(14,9)<br>(14,9)<br>(14,9)<br>(14,9)<br>(14,9)<br>(14,9)<br>(14,9)<br>(14,9)<br>(14,9)<br>(14,9)<br>(14,9)<br>(14,9)<br>(14,9)<br>(14,9)<br>(14,9)<br>(14,9)<br>(14,9)<br>(14,9)<br>(14,9)<br>(14,9)<br>(14,9)<br>(14,9)<br>(14,9)<br>(14,9)<br>(14,9)<br>(14,9)<br>(14,9)<br>(14,9)<br>(14,9)<br>(14,9)<br>(14,9)<br>(14,9)<br>(14,9)<br>(14,9)<br>(14,9)<br>(14,9)<br>(14,9)<br>(14,9)<br>(14,9)<br>(14,9)<br>(14,9)<br>(14,9)<br>(14,9)<br>(14,9)<br>(14,9)<br>(14,9)<br>(14,9)<br>(14,9)<br>(14,9)<br>(14,9)<br>(14,9)<br>(14,9)<br>(14,9)<br>(14,9)<br>(14,9)<br>(14,9)<br>(14,9)<br>(14,9)<br>(14,9)<br>(14,9)<br>(14,9)<br>(14,9)<br>(14,9)<br>(14,9)<br>(14,9)<br>(14,9)<br>(14,9)<br>(14,9)<br>(14,9)<br>(14,9)<br>(14,9)<br>(14,9)<br>(14,9)<br>(14,9)<br>(14,9)<br>(14,9)<br>(14,9)<br>(14,9)<br>(14,9)<br>(14,9)<br>(14,9)<br>(14,9)<br>(14,9)<br>(14,9)<br>(14,9)<br>(14,9)<br>(14,9)<br>(14,9)<br>(14,9)<br>(14,9)<br>(14,9)<br>(14,9)<br>(14,9)<br>(14,9)<br>(14,9)<br>(14,9)<br>(14,9)<br>(14,9)<br>(14,9)<br>(14,9)<br>(14,9)<br>(14,9)<br>(14,9)<br>(14,9)<br>(14,9)<br>(14,9)<br>(14,9)<br>(14,9)<br>(14,9)<br>(14,9)<br>(14,9)<br>(14,9)<br>(14,9)<br>(14,9)<br>(14,9)<br>(14,9)<br>(14,9)<br>(14,9)<br>(14,9)<br>(14,9)<br>(14,9)<br>(14,9)<br>(14,9)<br>(14,9)<br>(14,9)<br>(14,9)<br>(14,9)<br>(14,9)<br>(14,9)<br>(14,9)<br>(14,9)<br>(14,9)<br>(14,9)<br>(14,9)<br>(14,9)<br>(14,9)<br>(14,9)<br>(14,9)<br>(14,9)<br>(14,9)<br>(14,9)<br>(14,9)<br>(14,9)<br>(14,9)<br>(14,9)<br>(14,9)<br>(14,9)<br>(14,9 |