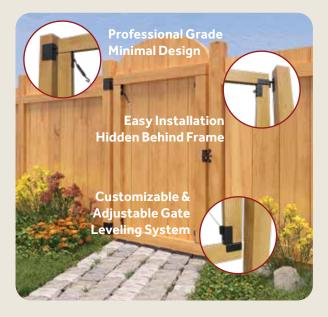

## **Minimal Profile Design Unlimited gate options**

Other gate kits have "some" of the features. Adjust-A-Gate® Unlimited has everything you need to build the gate in this box.

Just add wood. **System Includes:** 

Spring Loaded Latch Hardware

**Cable and Turnbuckle Leveling System** 

**Electro Galvanized Black Stainless Steel Screws** 