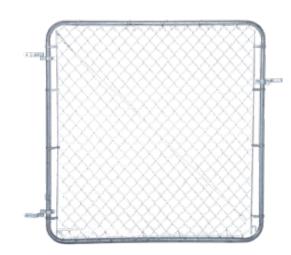

# ADJUST-A-GATE

FIT RIGHT™

### The most flexible chain link solution.

The Fit Right patented gate solution is fast and easy to build tight-tolerance chain link gates, on-site, the first time. Easy to install, just telescope the top and bottom rails to size and secure with the included tap screw, attach the chain link and trim, then mount. As with any of our products, Adjust-a-Gate<sup>®</sup> Fit-Right Gates are built sturdy to eliminate any potential sagging or dragging issues.

Fits just right with our adjustable  $\bigcirc$ frame width system

- Rust-resistant pro-grade  $(\checkmark)$ materials
- $\langle \cdot \rangle$ Simple set-up guide
- Patented frame design (~)
- $(\checkmark)$ Includes all essential hardware!