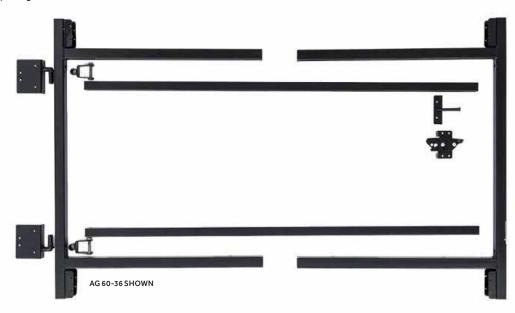

## **ADJUST-A-GATE**° UNLIMITED

## **Minimal Profile Design Unlimited gate options**

Other gate kits have "some" of the features. Adjust-A-Gate® Unlimited has everything you need to build the gate in this box.

Just add wood. **System Includes:** 

Spring Loaded Latch Hardware

**Cable and Turnbuckle Leveling System** 

**Electro Galvanized Black Stainless Steel Screws** 