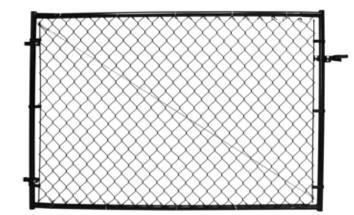

# ADJUST-A-GATE

FIT RIGHT™

### The most flexible chain link solution.

The Fit Right patented gate solution is fast and easy to build tight-tolerance chain link gates, on-site, the first time. Easy to install, just telescope the top and bottom rails to size and secure with the included tap screw, attach the chain link and trim, then mount. As with any of our products, Adjust-a-Gate<sup>®</sup> Fit-Right Gates are built sturdy to eliminate any potential sagging or dragging issues.

Fits just right with our adjustable  $\bigcirc$ frame width system

- Rust-resistant pro-grade  $(\checkmark)$ materials
- $\langle \cdot \rangle$ Simple set-up guide
- Patented frame design (~)
- $(\checkmark)$ Includes all essential hardware!