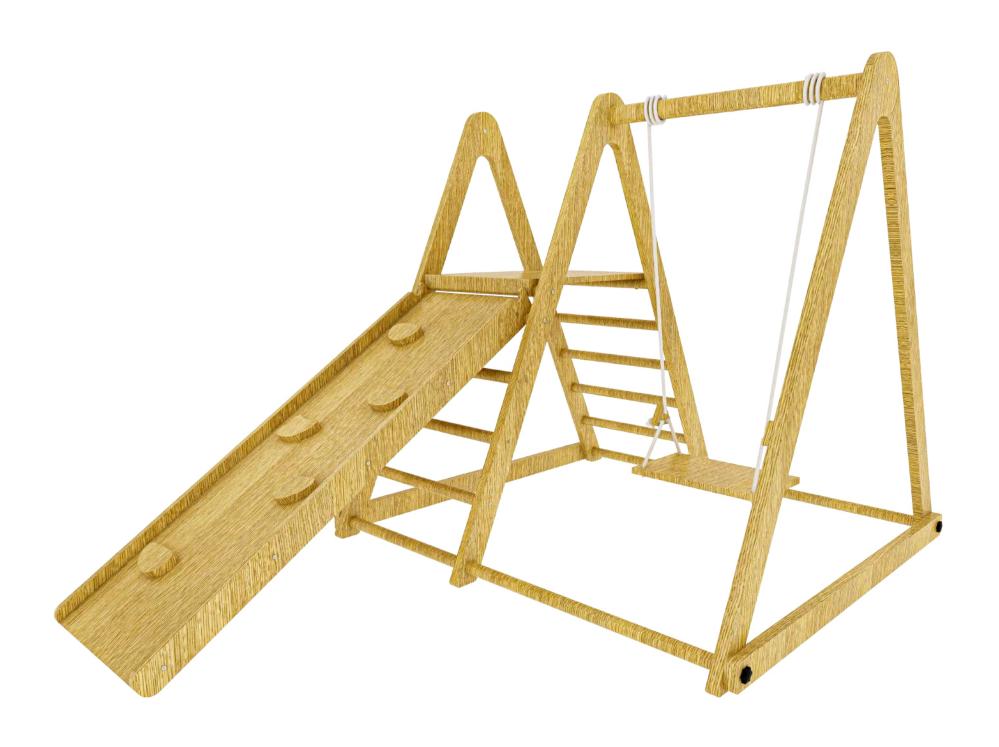

## Foldable Swing Set

## **USER MANUAL**



READ AND SAVE THIS INSTRUCTION FOR FUTURE USE

## **SAFETY & CARE**

- ADULT assembly required!
- Never place product on an elevated surface.
- Children must not use this product until assembly is completed.
- Always place product on a flat, level surface. NEVER place near stairs.
- This product should only be used under adult supervision.
- This product is intended for indoor, domestic use only. It is not suitable for commercial or medical use.
- DISPOSAL OF PACKAGING: Make sure to throw away all packaging materials. They are not to be used as toys.
- NEVER use this product if there are any loose or missing fasteners, loose joints or broken parts. Check after assembly.
- Adults should check all screws weekly or if the product gets loose and or wobbly, then tighten. If product continues