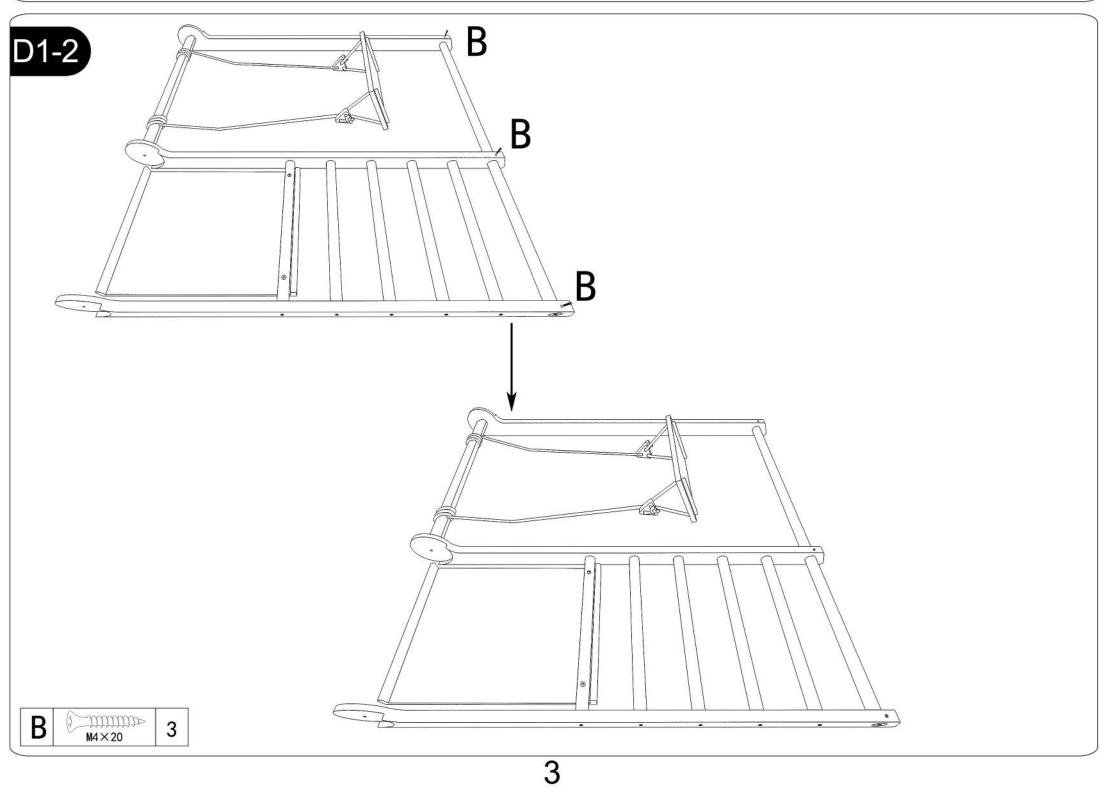

OF PACKAGING: Make sure to throw away all packaging materials. They are not to be used as toys.
- NEVER use this product if there are any loose or missing fasteners, loose joints or broken parts. Check after assembly.
- Adults should check all screws weekly or if the product gets loose and or wobbly, then tighten. If product continues to be not sturdy, then stop and do not use.
- Cleaning using a damp cloth, use mild liquid dish soap to wipe clean product. You may want to clean the under side first to make sure you are not damaging the finish.

## PLEASE DO NOT RETURN TO STORE



Please do not return this product to the retailer!!

We are able to assist you in ANY way

If you find that you have any trouble with assembly or missing or damaged parts please contact the seller.





C1-1