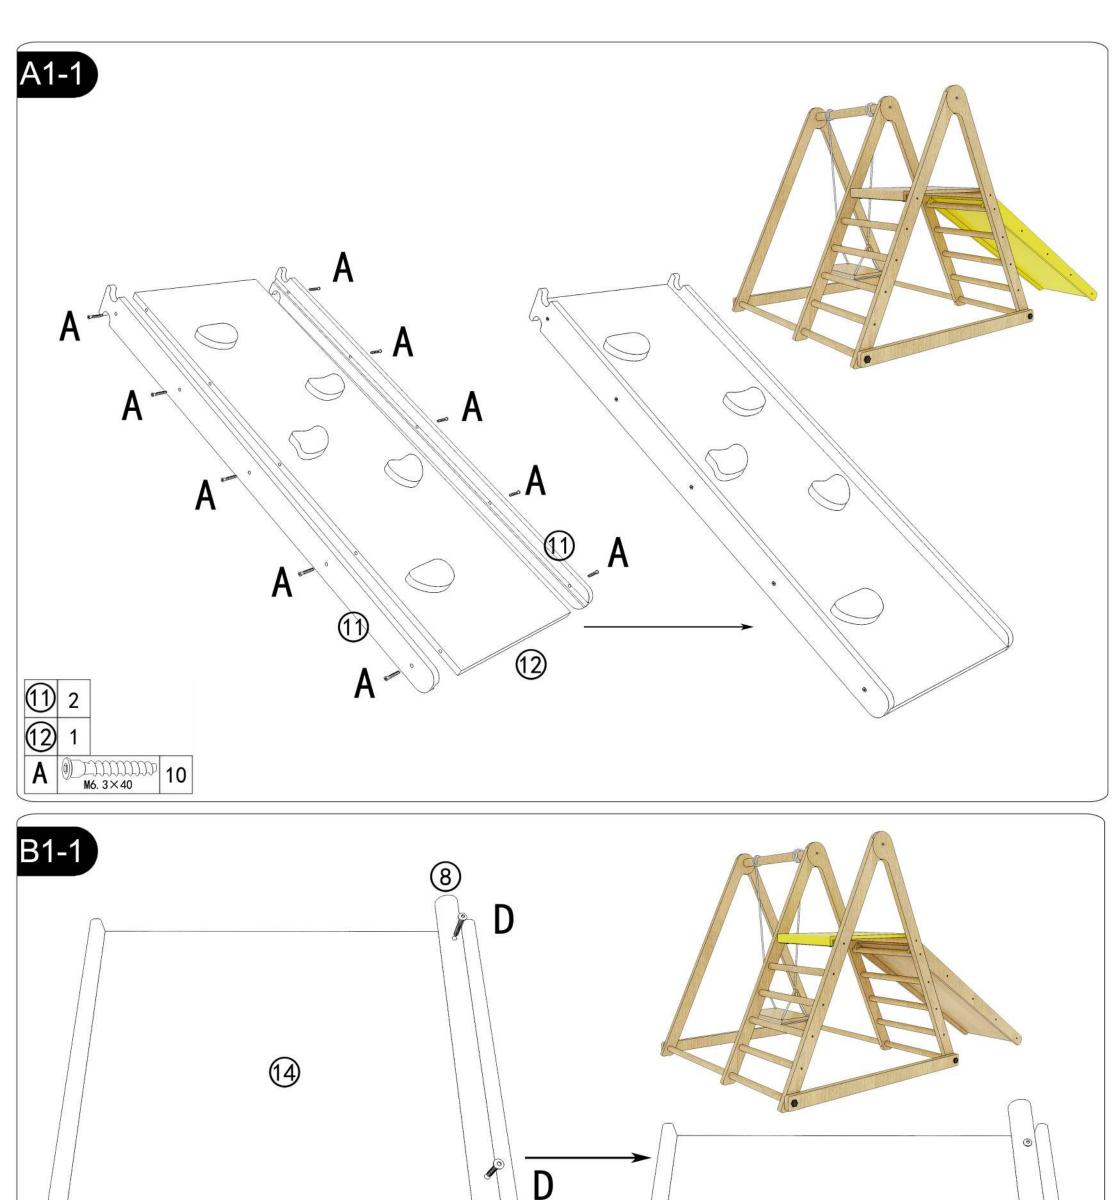

- DISPOSAL OF PACKAGING: Make sure to throw away all packaging materials. They are not to be used as toys.
- NEVER use this product if there are any loose or missing fasteners, loose joints or broken parts. Check after assembly.
- Adults should check all screws weekly or if the product gets loose and or wobbly, then tighten. If product continues to be not sturdy, then stop and do not use.
- Cleaning using a damp cloth, use mild liquid dish soap to wipe clean product. You may want to clean the under side first to make sure you are not damaging the finish.

## PLEASE DO NOT RETURN TO STORE



Please do not return this product to the retailer!!

We are able to assist you in ANY way

If you find that you have any trouble with assembly or missing or damaged parts please contact the seller.





C1-1