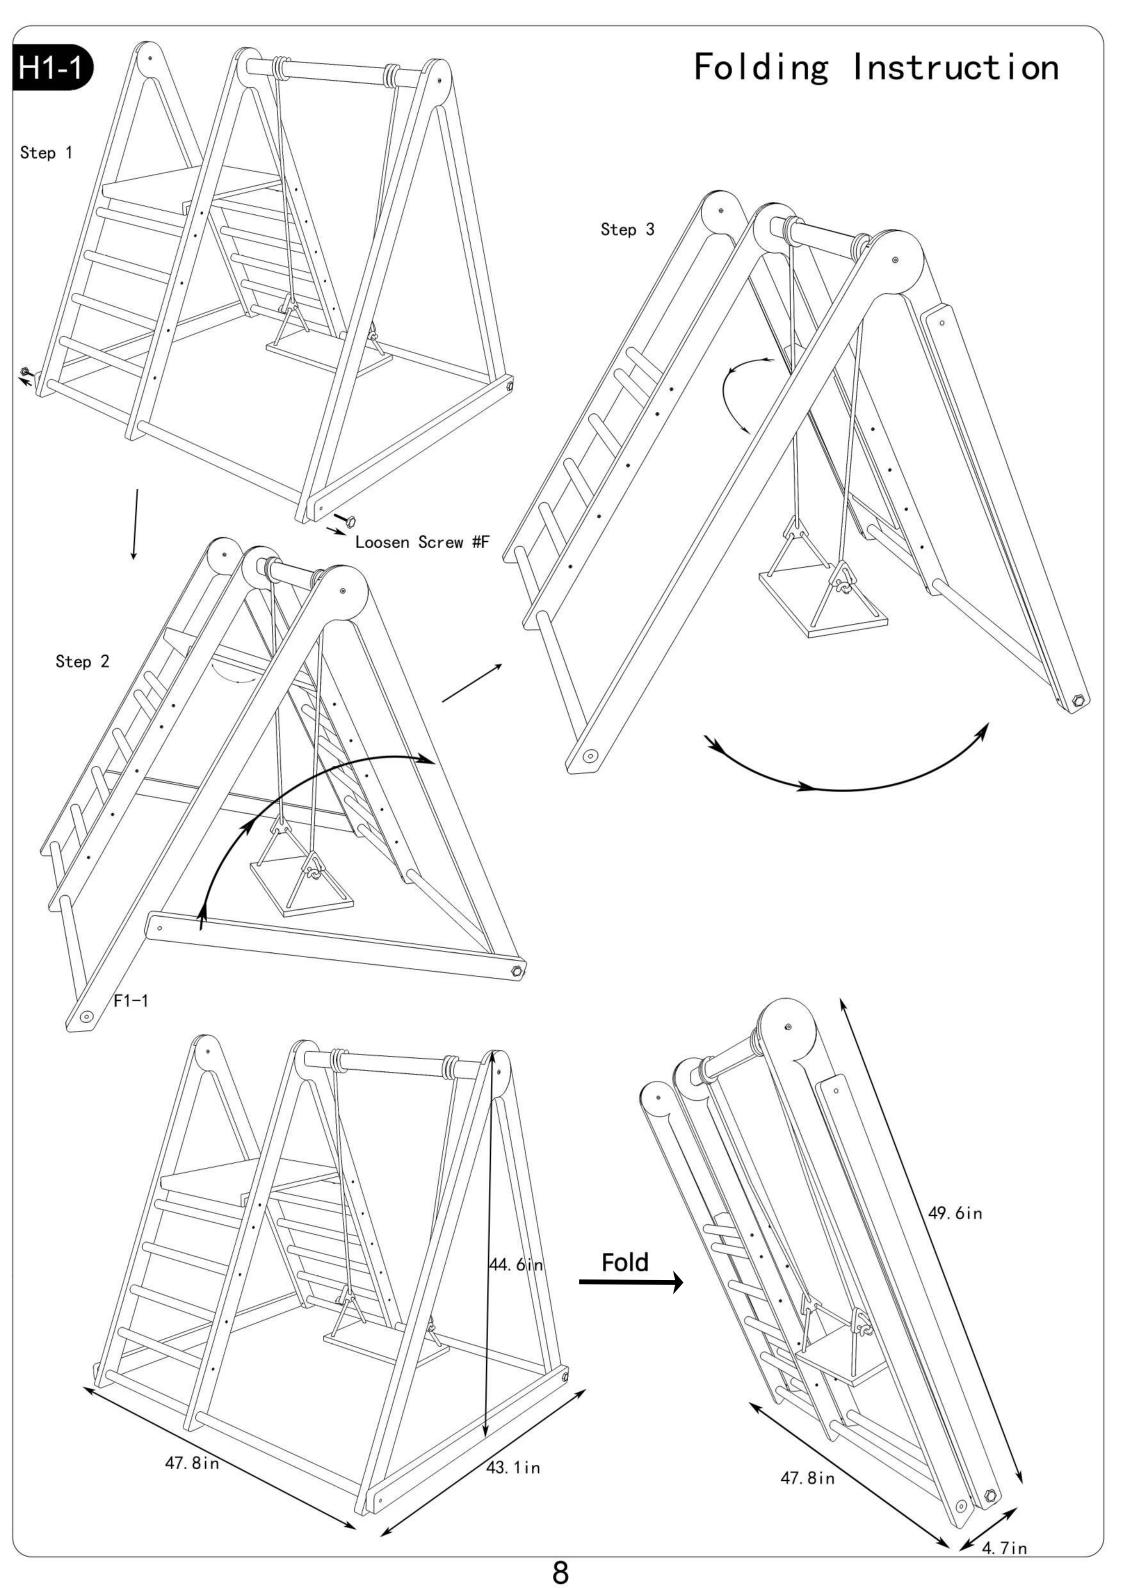

NG: Make sure to throw away all packaging materials. They are not to be used as toys.
- NEVER use this product if there are any loose or missing fasteners, loose joints or broken parts. Check after assembly.
- Adults should check all screws weekly or if the product gets loose and or wobbly, then tighten. If product continues to be not sturdy, then stop and do not use.
- Cleaning using a damp cloth, use mild liquid dish soap to wipe clean product. You may want to clean the under side first to make sure you are not damaging the finish.

## PLEASE DO NOT RETURN TO STORE



Please do not return this product to the retailer!!

We are able to assist you in ANY way

If you find that you have any trouble with assembly or missing or damaged parts please contact the seller.





C1-1