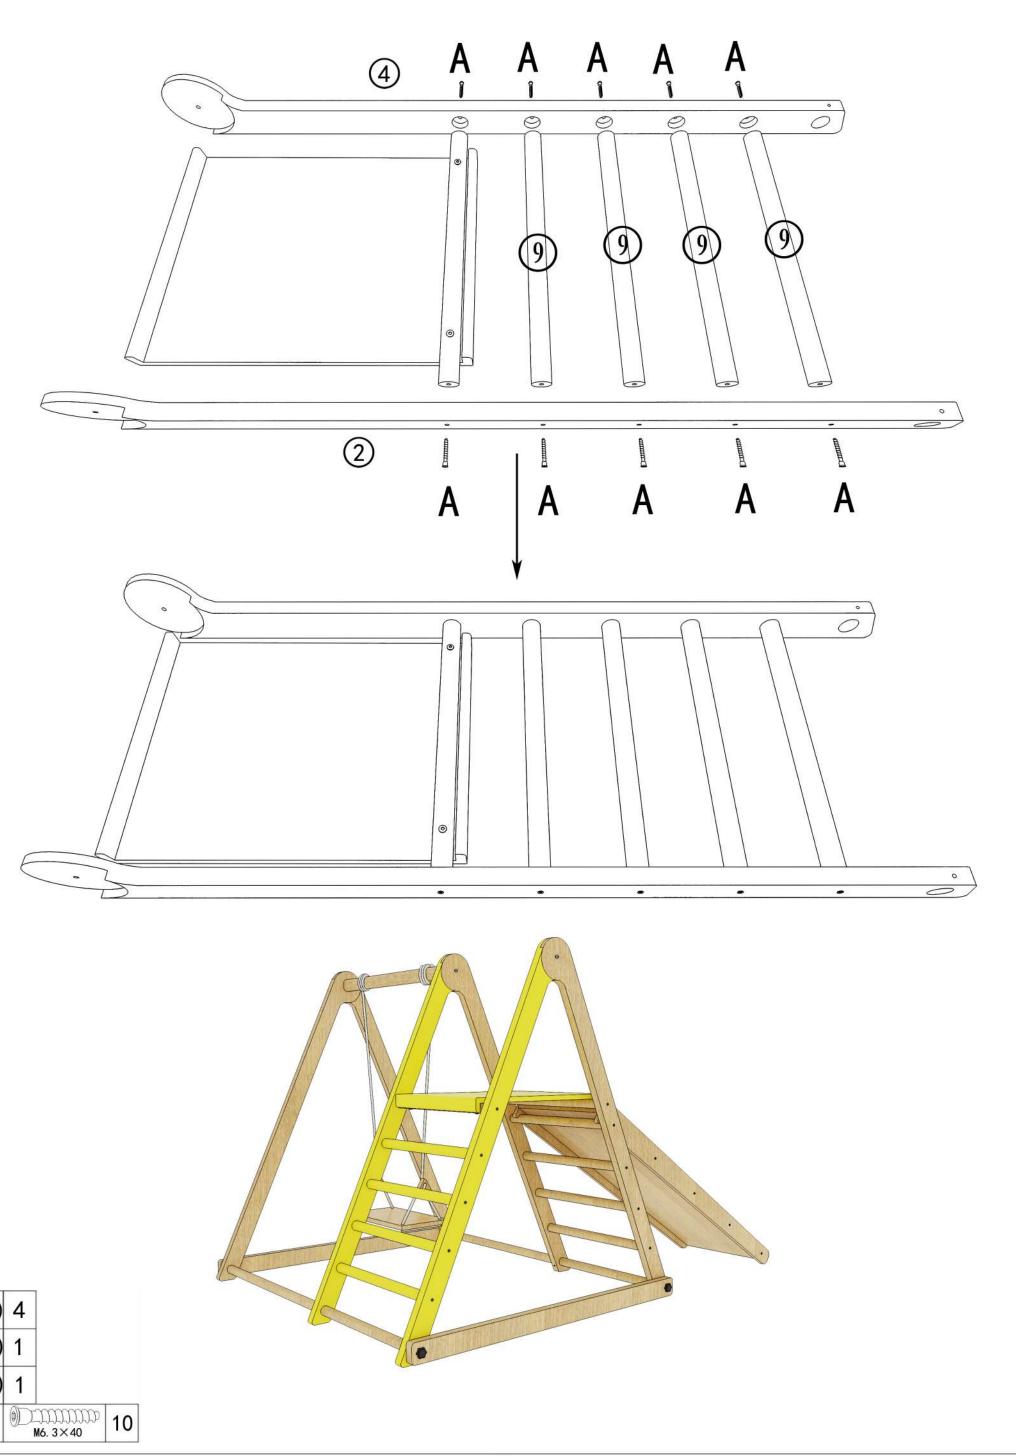

SAL OF PACKAGING: Make sure to throw away all packaging materials. They are not to be used as toys.
- NEVER use this product if there are any loose or missing fasteners, loose joints or broken parts. Check after assembly.
- Adults should check all screws weekly or if the product gets loose and or wobbly, then tighten. If product continues to be not sturdy, then stop and do not use.
- Cleaning using a damp cloth, use mild liquid dish soap to wipe clean product. You may want to clean the under side first to make sure you are not damaging the finish.

## PLEASE DO NOT RETURN TO STORE



Please do not return this product to the retailer!!

We are able to assist you in ANY way

If you find that you have any trouble with assembly or missing or damaged parts please contact the seller.





C1-1