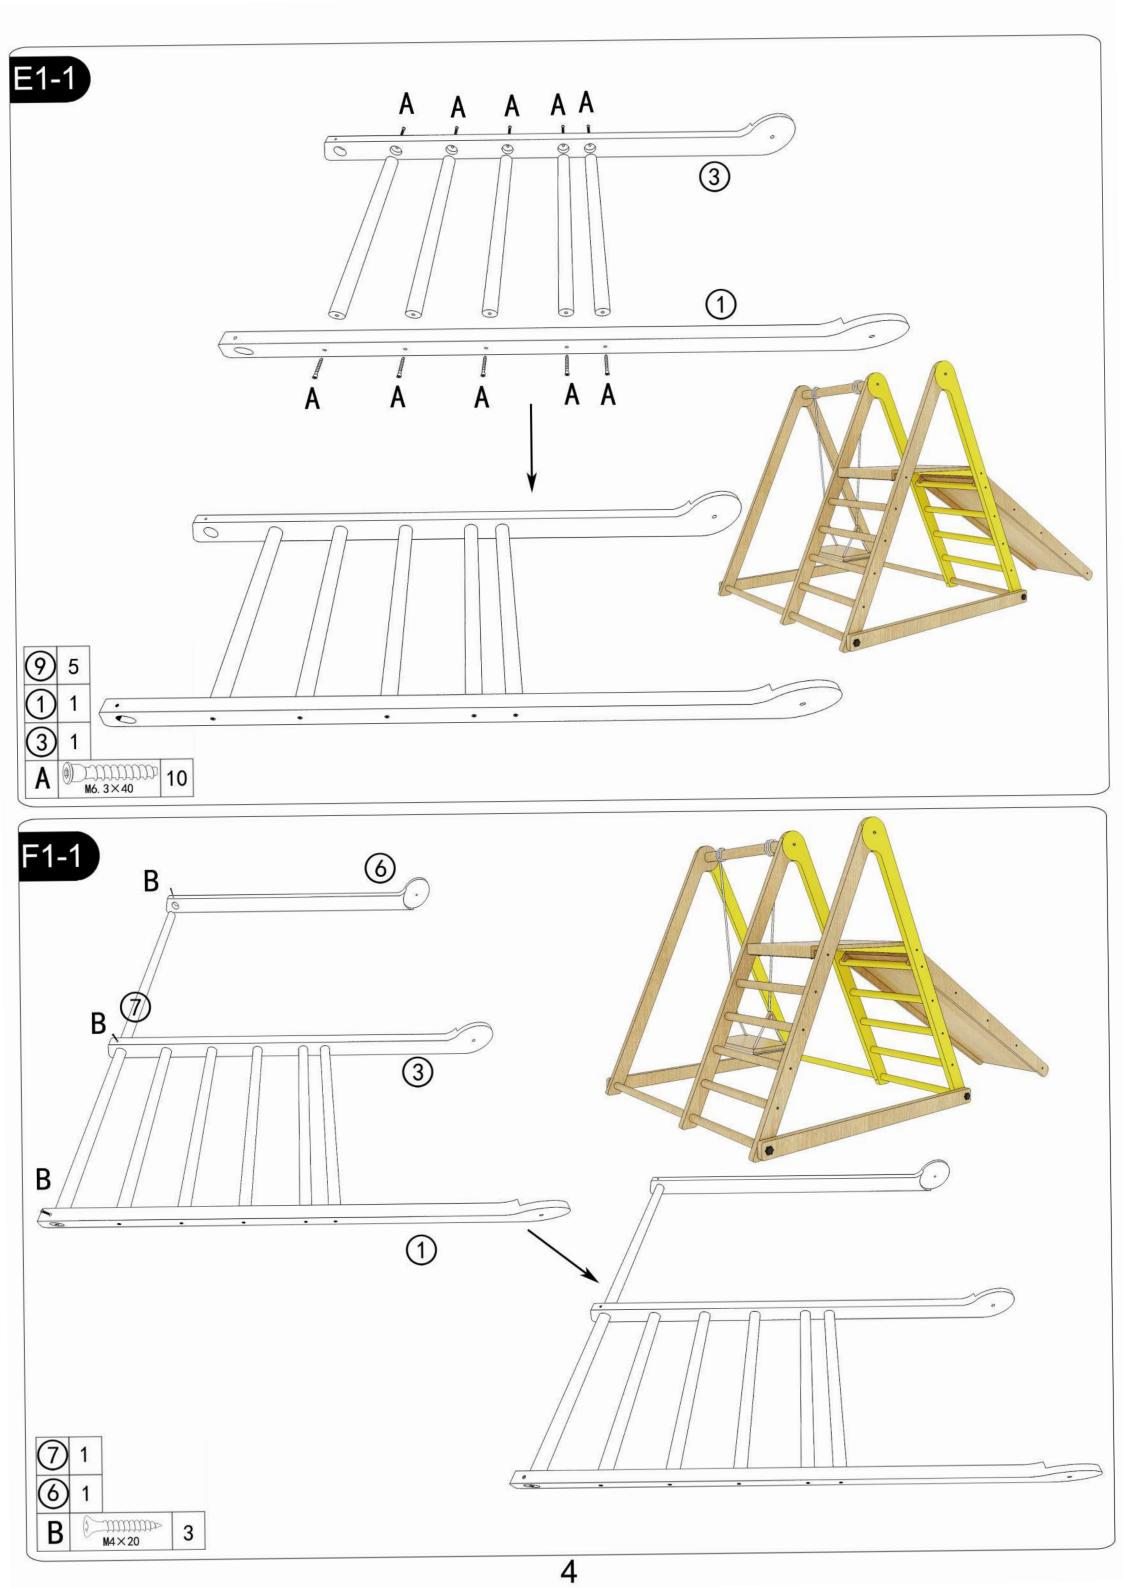

PACKAGING: Make sure to throw away all packaging materials. They are not to be used as toys.
- NEVER use this product if there are any loose or missing fasteners, loose joints or broken parts. Check after assembly.
- Adults should check all screws weekly or if the product gets loose and or wobbly, then tighten. If product continues to be not sturdy, then stop and do not use.
- Cleaning using a damp cloth, use mild liquid dish soap to wipe clean product. You may want to clean the under side first to make sure you are not damaging the finish.

## PLEASE DO NOT RETURN TO STORE



Please do not return this product to the retailer!!

We are able to assist you in ANY way

If you find that you have any trouble with assembly or missing or damaged parts please contact the seller.





C1-1