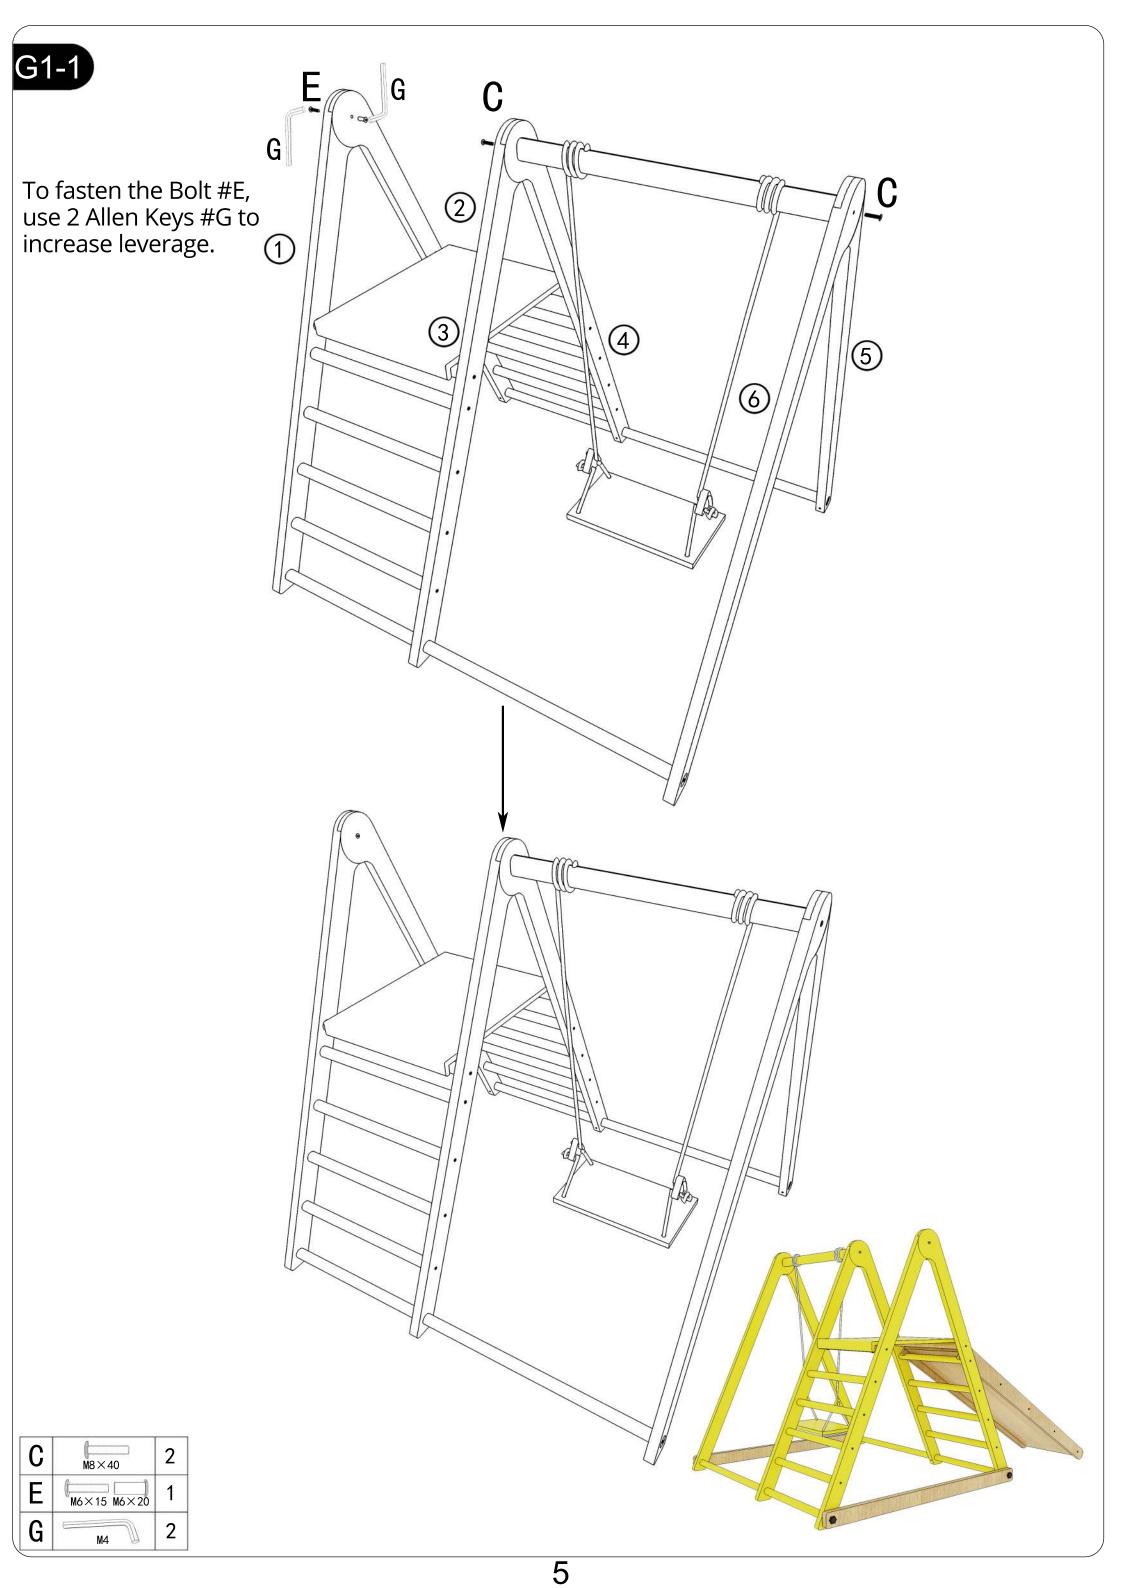

ACKAGING: Make sure to throw away all packaging materials. They are not to be used as toys.
- NEVER use this product if there are any loose or missing fasteners, loose joints or broken parts. Check after assembly.
- Adults should check all screws weekly or if the product gets loose and or wobbly, then tighten. If product continues to be not sturdy, then stop and do not use.
- Cleaning using a damp cloth, use mild liquid dish soap to wipe clean product. You may want to clean the under side first to make sure you are not damaging the finish.

## PLEASE DO NOT RETURN TO STORE



Please do not return this product to the retailer!!

We are able to assist you in ANY way

If you find that you have any trouble with assembly or missing or damaged parts please contact the seller.





C1-1