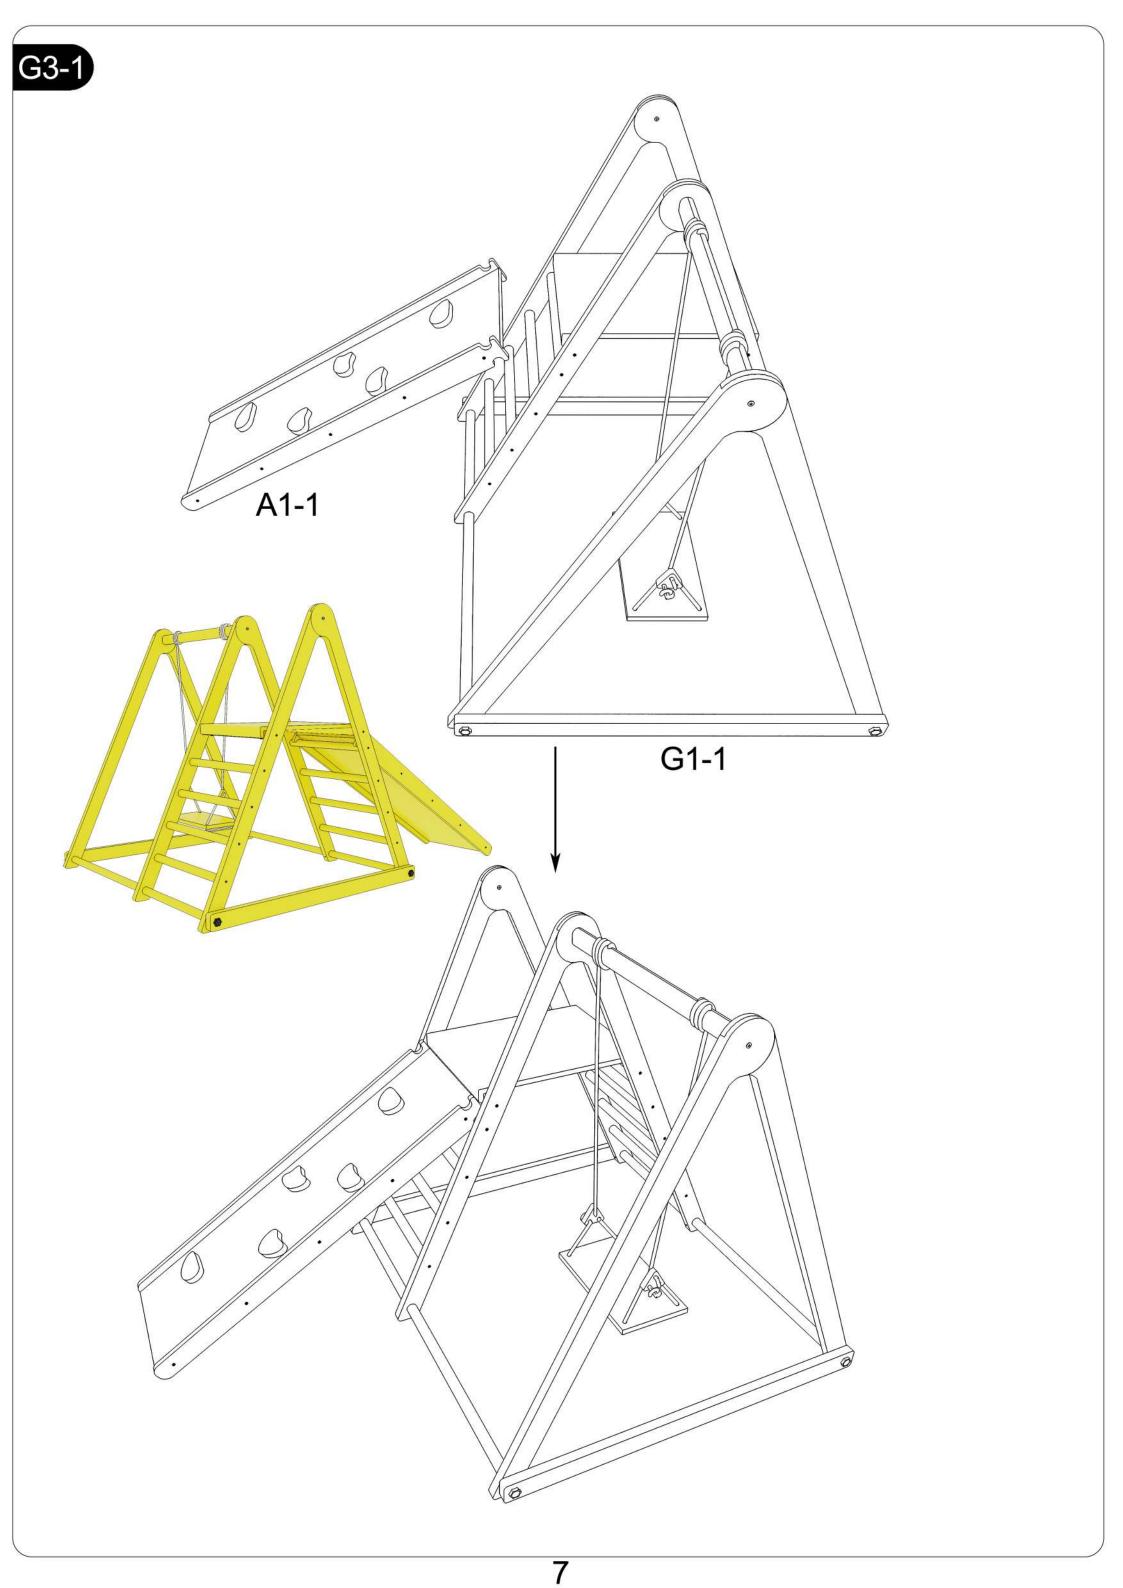

GING: Make sure to throw away all packaging materials. They are not to be used as toys.
- NEVER use this product if there are any loose or missing fasteners, loose joints or broken parts. Check after assembly.
- Adults should check all screws weekly or if the product gets loose and or wobbly, then tighten. If product continues to be not sturdy, then stop and do not use.
- Cleaning using a damp cloth, use mild liquid dish soap to wipe clean product. You may want to clean the under side first to make sure you are not damaging the finish.

## PLEASE DO NOT RETURN TO STORE



Please do not return this product to the retailer!!

We are able to assist you in ANY way

If you find that you have any trouble with assembly or missing or damaged parts please contact the seller.





C1-1