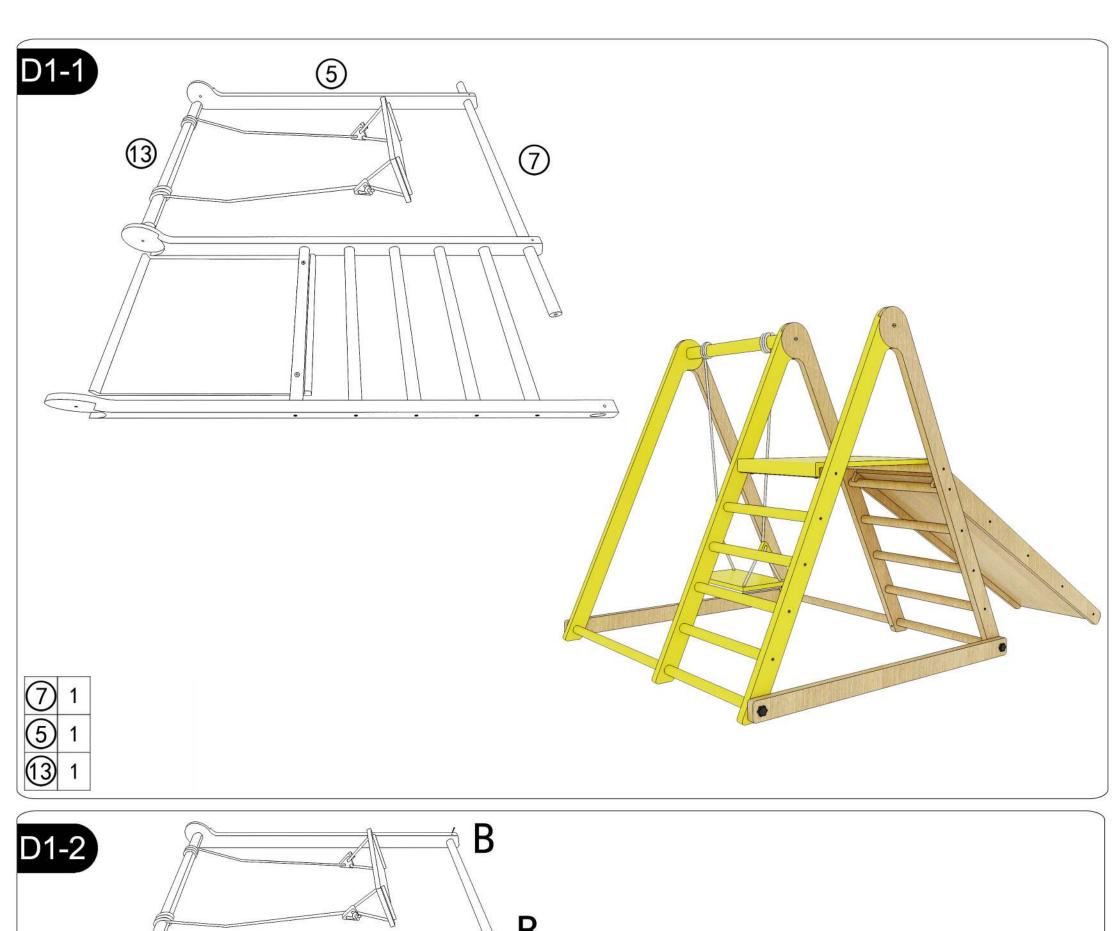

L OF PACKAGING: Make sure to throw away all packaging materials. They are not to be used as toys.
- NEVER use this product if there are any loose or missing fasteners, loose joints or broken parts. Check after assembly.
- Adults should check all screws weekly or if the product gets loose and or wobbly, then tighten. If product continues to be not sturdy, then stop and do not use.
- Cleaning using a damp cloth, use mild liquid dish soap to wipe clean product. You may want to clean the under side first to make sure you are not damaging the finish.

## PLEASE DO NOT RETURN TO STORE



Please do not return this product to the retailer!!

We are able to assist you in ANY way

If you find that you have any trouble with assembly or missing or damaged parts please contact the seller.





C1-1