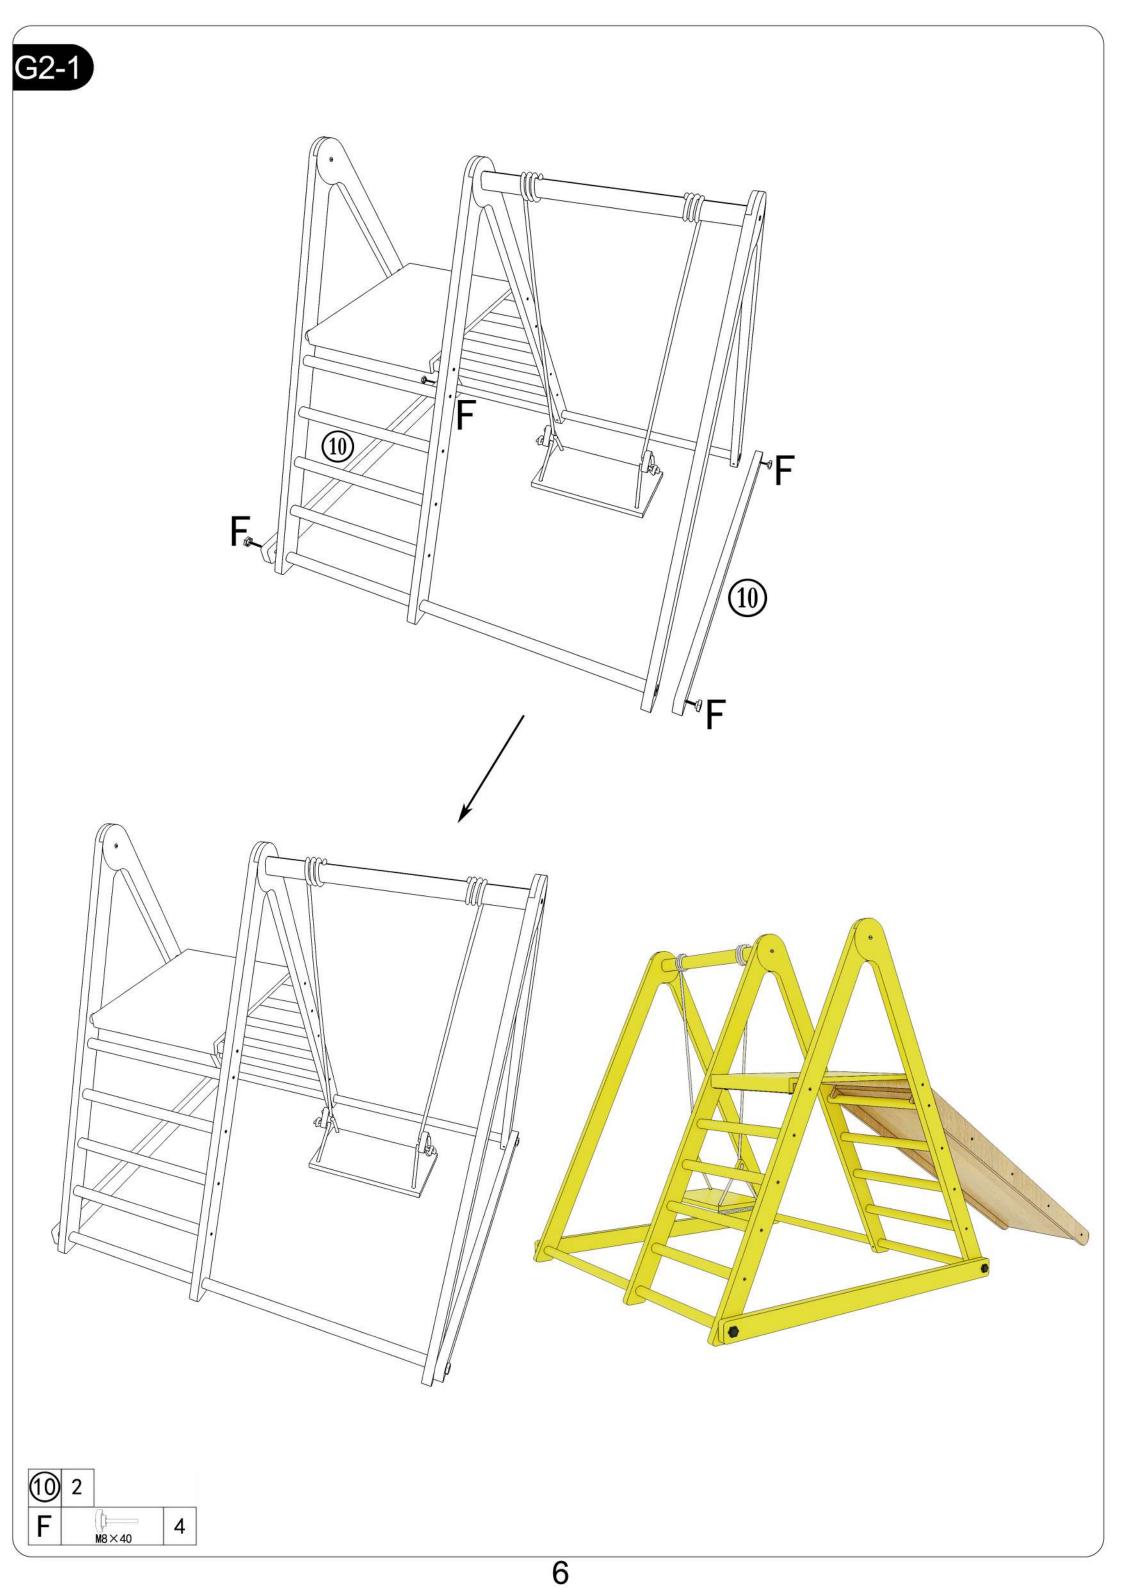

KAGING: Make sure to throw away all packaging materials. They are not to be used as toys.
- NEVER use this product if there are any loose or missing fasteners, loose joints or broken parts. Check after assembly.
- Adults should check all screws weekly or if the product gets loose and or wobbly, then tighten. If product continues to be not sturdy, then stop and do not use.
- Cleaning using a damp cloth, use mild liquid dish soap to wipe clean product. You may want to clean the under side first to make sure you are not damaging the finish.

## PLEASE DO NOT RETURN TO STORE



Please do not return this product to the retailer!!

We are able to assist you in ANY way

If you find that you have any trouble with assembly or missing or damaged parts please contact the seller.





C1-1