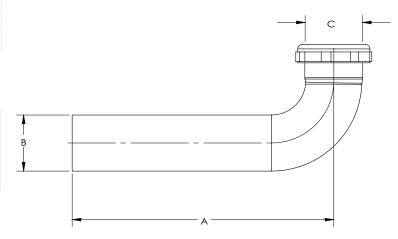

## DIMENSIONS

| [A]: | 15.0"  |
|------|--------|
| [B]: | 1.500" |
| [C]: | 1.535" |