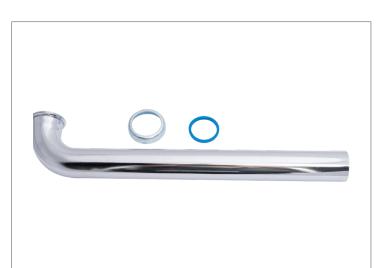

## **SPECIFICATIONS**

1-1/2 in. x 15 in. Chrome-Plated Brass Slip x Slip Tubular Waste Arm Trap is designed for use with a center or end-outlet kitchen sink drain. The brass construction provides durability, while the chrome plating offers a sleek look. Maximum working pressure of 10 psi. Dearborn is known for providing superior quality plumbing products designed with the plumber in mind.

## **PRODUCT SELECTOR**

| $\checkmark$ | Product<br>Number | Description                                                                                  | Ctn.<br>Wt.    | Ctn.<br>Qty. |
|--------------|-------------------|----------------------------------------------------------------------------------------------|----------------|--------------|
|              | HDC2137C-2        | 1-1/2 in. x 15 in. Chrome-Plated<br>24-Gauge Brass Slip-Joint Sink<br>Drain Outlet Waste Arm | 3.2625<br>lbs. | 6            |