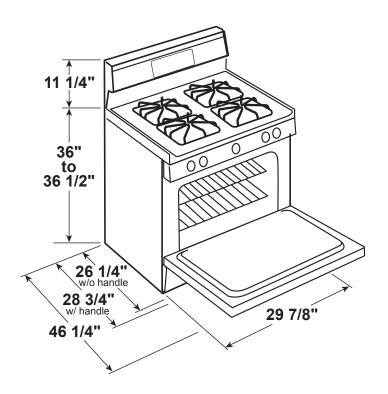

#### **DIMENSIONS AND INSTALLATION INFORMATION (IN INCHES)**

ELECTRICAL RATING: 120V, 60Hz, 15A

**INSTALLATION INFORMATION:** Before installing, consult installation instructions packed with product for current dimensional data.

All GE ranges are equipped with an Anti-Tip device. The installation of this device is an important. required step in the installation of the range

back

18"