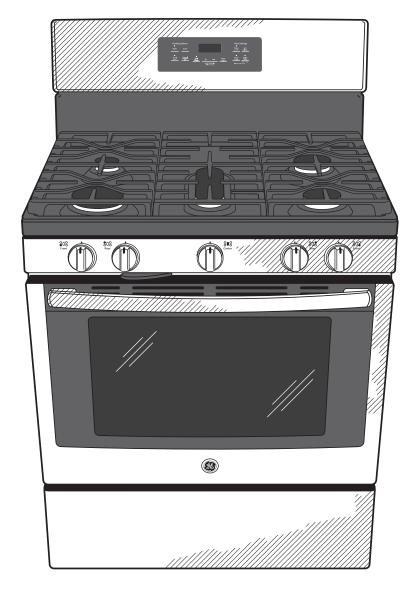

#### **FEATURES AND BENEFITS**

Edge-to-edge cooktop - A large, continuous cooking surface gives you extra room for pots and pans of all sizes and lets cookware move easily from burner to burner

 $18{,}000~\mathrm{BTU}$  Power Boil burner - Boil water fast with intense heat from this  $18{,}000~\mathrm{BTU}$  burner

Center oval burner - Large oval fifth burner is ideal for griddle or odd-size  $\operatorname{cookware}$ 

Precise Simmer burner - Delicate foods don't burn with low, even heat

Self-clean oven - Cleans the oven cavity without the need for scrubbing

5.0 cu. ft. oven capacity - Cook more dishes at once

Heavy cast, dishwasher safe grates - Easily and safely clean grates in the dishwasher  $\,$ 

Model JGB660SEJSS - Stainless steel