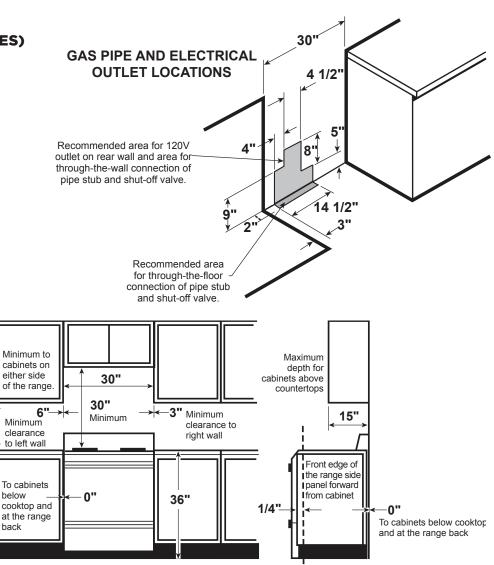

#### **DIMENSIONS AND INSTALLATION INFORMATION (IN INCHES)**

ELECTRICAL RATING: 120V, 60Hz, 15A

**INSTALLATION INFORMATION:** Before installing, consult installation instructions packed with product for current dimensional data.

All GE ranges are equipped with an Anti-Tip device. The installation of this device is an important. required step in the installation of the range

back

18"