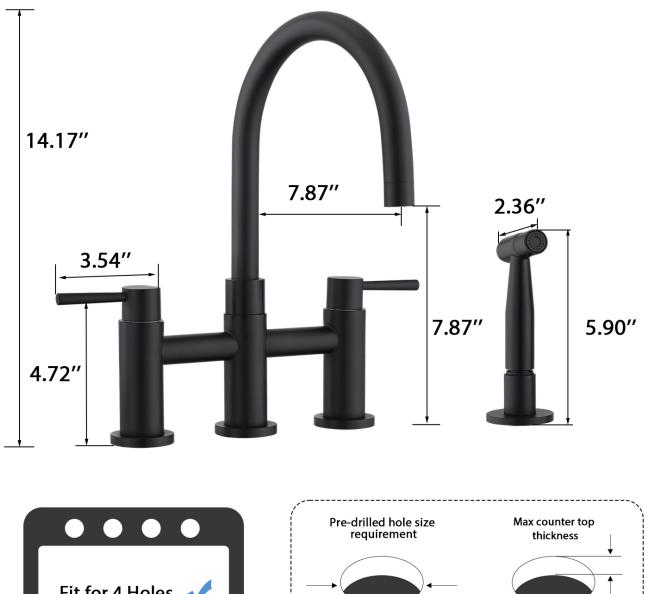

## **DIMENSION**

## **FEATURES**

Installation Type: Bridge Features: Hand Spray Design: Modern Width: 8.87" Height: 14.17"

Base Plate Diameter: 2" Faucet Centers: 8" Drain Included: No

Faucet Material: Stainless Steel

Handle Type: Level Handle Length: 3.54"

IPS: 1/2"

Flow Rate: 1.8 gpm (6.8 l/min) @ 60 psi

Kitchen Faucet Holes: 4

Hand Sprayer Material: Stainless Steel

Height To Spout: 7.87" Spout Reach: 7.87" Swivel Spout: Yes Handle Height: 4.72"

Ceramic Disc Cartridges: Yes Hot and Cold Indicators: Yes