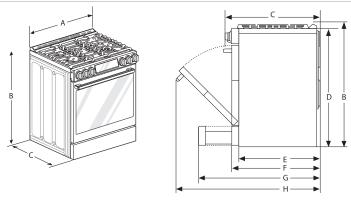

# **QUICK INSTALL & CLEARANCES**

For full installation directions/clearances please refer to the corresponding User Manual and Installation Guide.

|   | DIMENSIONS / CLEARANCES                                                                                   |          |
|---|-----------------------------------------------------------------------------------------------------------|----------|
| Α | Width                                                                                                     | 29 7/8"  |
| В | Height                                                                                                    | 37 1/4"  |
| С | Depth (Includes Door Handle)                                                                              | 29 3/8"  |
| D | Height (Excludes Vent Trim)                                                                               | 36"      |
| Е | Depth (Includes only the product body that is loaded into the cabinet.Excludes door, drawer, and handles) | 24 3/4"  |
| F | Depth (Excludes Door Handle)                                                                              | 26 7/8"  |
| G | Depth when drawer is fully opened                                                                         | 36 1/16" |
| Н | Depth when door is fully opened                                                                           | 48 5/8"  |
|   | A                                                                                                         |          |