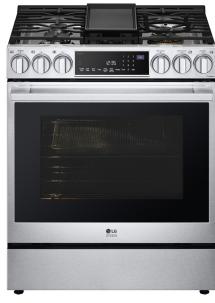

# LSDS6338F

6.3 cu. ft. Smart wi-fi Dual Fuel. Slide-in Range with ProBake Convection® and EasyClean®

Large Capacity Oven (6.3 cu. ft.)

5 High Performance Sealed Burners

Soft Close Range Door

**Air Fry Setting** 

InstaView® Window (WideView)

**Air Sous Vide** 

EasyClean®

ProBake Convection™

# LSDS6338F

6.3 cu. ft. Smart wi-fi Dual Fuel. Slide-in Range with ProBake Convection® and EasyClean®