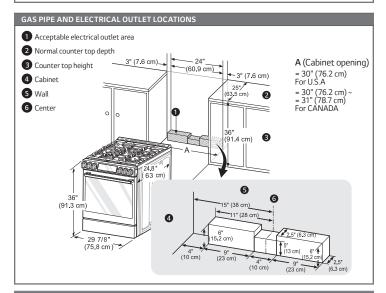

|   |                                                         | 310010                                                                                                                                                                                                                                                                                                                                                                                                                                                                                                                                                                                                                                                                                                                                                                                                                                                                                                                                                                                                                                                                                                                                                                                                                                                                                                                                                                                                                                                                                                                                                                                                                                                                                                                                                                                                                                                                                                                                                                                                                                                                                                                         |
|---|---------------------------------------------------------|--------------------------------------------------------------------------------------------------------------------------------------------------------------------------------------------------------------------------------------------------------------------------------------------------------------------------------------------------------------------------------------------------------------------------------------------------------------------------------------------------------------------------------------------------------------------------------------------------------------------------------------------------------------------------------------------------------------------------------------------------------------------------------------------------------------------------------------------------------------------------------------------------------------------------------------------------------------------------------------------------------------------------------------------------------------------------------------------------------------------------------------------------------------------------------------------------------------------------------------------------------------------------------------------------------------------------------------------------------------------------------------------------------------------------------------------------------------------------------------------------------------------------------------------------------------------------------------------------------------------------------------------------------------------------------------------------------------------------------------------------------------------------------------------------------------------------------------------------------------------------------------------------------------------------------------------------------------------------------------------------------------------------------------------------------------------------------------------------------------------------------|
| С | LEARANCES                                               |                                                                                                                                                                                                                                                                                                                                                                                                                                                                                                                                                                                                                                                                                                                                                                                                                                                                                                                                                                                                                                                                                                                                                                                                                                                                                                                                                                                                                                                                                                                                                                                                                                                                                                                                                                                                                                                                                                                                                                                                                                                                                                                                |
| 1 | Minimum                                                 | 30"                                                                                                                                                                                                                                                                                                                                                                                                                                                                                                                                                                                                                                                                                                                                                                                                                                                                                                                                                                                                                                                                                                                                                                                                                                                                                                                                                                                                                                                                                                                                                                                                                                                                                                                                                                                                                                                                                                                                                                                                                                                                                                                            |
| 2 | Minimum clearance to left/right wall                    | 5"                                                                                                                                                                                                                                                                                                                                                                                                                                                                                                                                                                                                                                                                                                                                                                                                                                                                                                                                                                                                                                                                                                                                                                                                                                                                                                                                                                                                                                                                                                                                                                                                                                                                                                                                                                                                                                                                                                                                                                                                                                                                                                                             |
| 3 | Maximum depth for cabinets above countertops            | 13"                                                                                                                                                                                                                                                                                                                                                                                                                                                                                                                                                                                                                                                                                                                                                                                                                                                                                                                                                                                                                                                                                                                                                                                                                                                                                                                                                                                                                                                                                                                                                                                                                                                                                                                                                                                                                                                                                                                                                                                                                                                                                                                            |
| 4 | Front edge of the range side panel forward from cabinet | 1/4"                                                                                                                                                                                                                                                                                                                                                                                                                                                                                                                                                                                                                                                                                                                                                                                                                                                                                                                                                                                                                                                                                                                                                                                                                                                                                                                                                                                                                                                                                                                                                                                                                                                                                                                                                                                                                                                                                                                                                                                                                                                                                                                           |
| 5 | To cabinets below cooktop and at the range back         | 0"                                                                                                                                                                                                                                                                                                                                                                                                                                                                                                                                                                                                                                                                                                                                                                                                                                                                                                                                                                                                                                                                                                                                                                                                                                                                                                                                                                                                                                                                                                                                                                                                                                                                                                                                                                                                                                                                                                                                                                                                                                                                                                                             |
|   | (91.3 cm)                                               | 5" (12.7 cm) (33.0 cm) (33.0 cm) (31.0 cm) (31 |