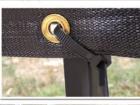

## Installation Instruction

Opening folding fence screen, you can see there are many brass buckle evenly distributed on every edge of the screen.

Second, according to the brass buckle you can immobilise the screen on the fence with zip fies, iron wire or ropes. And then you can just enjoy it.