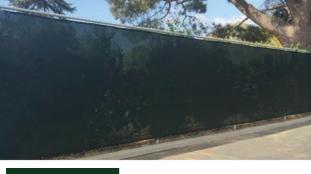

## **Product Description**

If privacy is an essential part of your life, our fence screen is a great alternative. The 150 GSM UV block non-recycle HDPE material may not only reach most visibility blockage but keep your yard away from other animals.

## Installation Instruction

Opening folding fence screen, you can see there are many brass buckle evenly distributed on every edge of the screen.

Second, according to the brass buckle you can immobilise the screen on the fence with zip fies, iron wire or ropes. And then you can just enjoy it.