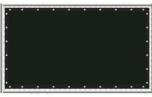

- .150GSM
- .Visbility block
- .Easily Install
- .Reinforced Edge

## **Product Description**

If privacy is an essential part of your life, our fence screen is a great alternative. The 150 GSM UV block non-recycle HDPE material may not only reach most visibility blockage but keep your yard away from other animals.