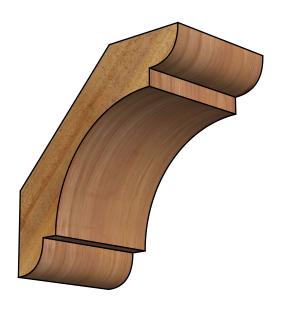

## BRC06X10X10OLY00RWR

6"W X 10"D X 10"H OLYMPIC ROUGH SAWN BRACE, WESTERN RED CEDAR

SIDE

FRONT

**EKENA MILLWORK** 2300 WEST MAIN ST. CLARKSVILLE, TX 75426 TOLL FREE: 866-607-0453 WWW.EKENAMILLWORK.COM

- 1. INSTALLATION TO BE COMPLETED IN ACCORDANCE WITH MANUFACTURER'S SPECIFICATIONS. 2. DRAWING MAY NOT BE TO SCALE