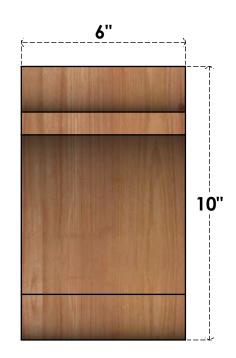

## BRC06X10X10OLY00RWR

6"W X 10"D X 10"H OLYMPIC ROUGH SAWN BRACE, WESTERN RED CEDAR

SIDE

FRONT

**EKENA MILLWORK** 2300 WEST MAIN ST. CLARKSVILLE, TX 75426 TOLL FREE: 866-607-0453 WWW.EKENAMILLWORK.COM

- 1. INSTALLATION TO BE COMPLETED IN ACCORDANCE WITH MANUFACTURER'S SPECIFICATIONS. 2. DRAWING MAY NOT BE TO SCALE