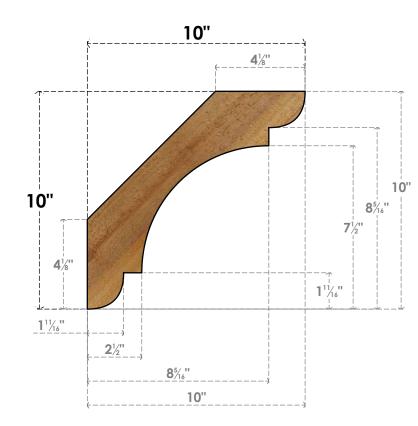

## BRC06X10X10OLY00RWR

6"W X 10"D X 10"H OLYMPIC ROUGH SAWN BRACE, WESTERN RED CEDAR

SIDE

FRONT

**EKENA MILLWORK** 2300 WEST MAIN ST. CLARKSVILLE, TX 75426 TOLL FREE: 866-607-0453 WWW.EKENAMILLWORK.COM

- 1. INSTALLATION TO BE COMPLETED IN ACCORDANCE WITH MANUFACTURER'S SPECIFICATIONS. 2. DRAWING MAY NOT BE TO SCALE