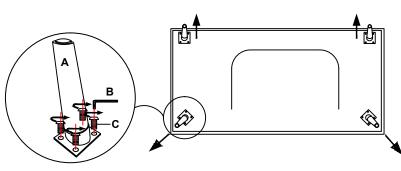

#### STEP 1:

Sort the parts before assembly. Attach four Leg (A) to the bottom of sofa with Screw (C) using Allen Key (B).