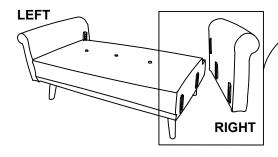

inno.com**. Thank you for selecting Furinno!

# SF809N3

# Furinno Retro Vintage Loveseat Sofa



#### **USEFUL HINTS BEFORE YOU START:**

- 1. Read each step carefully before starting.
- 2. It is important that each step is performed in correct order to avoid difficulties.
- 3. Identify, sort and count the parts before assembly.
- 4. Assemble your furniture on packaging cardboard to prevent scratch or damage.
- Clean the product with mild cleanser using soft damped cloth. Do not use harsh/abrasive cleanser.
- Using uncompatible hardware might cause damage to product.



# **ASSEMBLY INSTRUCTION**

#### STEP 1:

Sort the parts before assembly. Attach four Leg (A) to the bottom of sofa with Screw (C) using Allen Key (B).





### STEP 2:

Attach the Left & Right arm of the sofa, as shown.





## STEP 3:

Attach the back of the sofa to the assemble unit.



SF809N3-20180808 PAGE 1/1