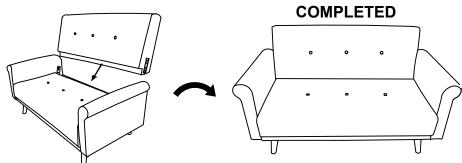

## STEP 3:

Attach the back of the sofa to the assemble unit.

SF809N3-20180808 PAGE 1/1