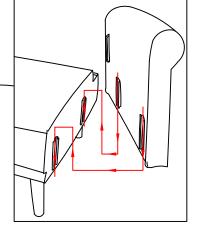

no.com**. Thank you for selecting Furinno!

# SF809N3

# Furinno Retro Vintage Loveseat Sofa



#### **USEFUL HINTS BEFORE YOU START:**

- 1. Read each step carefully before starting.
- 2. It is important that each step is performed in correct order to avoid difficulties.
- 3. Identify, sort and count the parts before assembly.
- 4. Assemble your furniture on packaging cardboard to prevent scratch or damage.
- Clean the product with mild cleanser using soft damped cloth. Do not use harsh/abrasive cleanser.
- Using uncompatible hardware might cause damage to product.



# **ASSEMBLY INSTRUCTION**

#### STEP 1:

Sort the parts before assembly. Attach four Leg (A) to the bottom of sofa with Screw (C) using Allen Key (B).





### STEP 2:

Attach the Left & Right arm of the sofa, as shown.





## STEP 3:

Attach the back of the sofa to the assemble unit.



SF809N3-20180808 PAGE 1/1