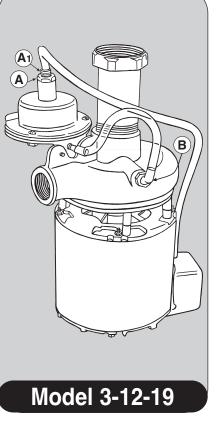

### Model 3-12-19

Use no Circuit (Fuse) larger than 15 AMP.

This Pump is designed to remove liquids only. It is recommended that a strainer be installed in sink drain to prevent debris or solid items from entering and becoming lodged in this pump. If a washing machine is discharging into your tub a lint catcher is required.

This unit has been preset and tested to start with 6" to 8" of water in the tray and off with 1/2" to 1" remaining. Then use Manual switch to empty. **This is the OPTIMAL setting.** 

- A This controls the Automatic function of the pump. To raise the start and stop time loosen the nut twist the threads (A1) counter clock wise (increasing the thread count) To lower the start and stop time turn (A1) clock wise (decreasing the thread count).
- **B** Copper Tube. Normal setting 3/4" 1" out from pump and pointing straight up to the tub. If the pump is pulsating check the positioning of this tube, if set correctly and still pulsating pull in or out by 1/4".
- **C** Manual-inline-switch. Override the automatic control at any time. Use to remove the 1/2" to 1" remaining after the Automatic function stops. Away from the cord down is Auto toward the cord down is manual. Always return to Automatic setting.
- **D** Quick Mount Fitting. Fits Standard 1 1/2" tub connection. Insert Plastic Washer (Packaged on cords) in nipple (D) before attaching to tub.
- **E** Rubber sensing tube.