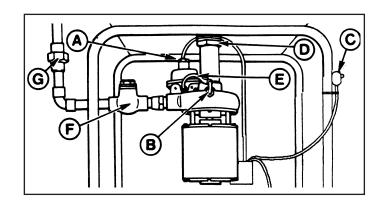

This unit has been preset and tested to start with 6" to 8" of water in the tray and off with 1/2" to 1" remaining. Then use Manual switch to empty. **This is the OPTIMAL setting.** 

- A This controls the Automatic function of the pump. To raise the start and stop time loosen the nut twist the threads (A1) counter clock wise (increasing the thread count) To lower the start and stop time turn (A1) clock wise (decreasing the thread count).
- **B** Copper Tube. Normal setting 3/4" 1" out from pump and pointing straight up to the tub. If the pump is pulsating check the positioning of this tube, if set correctly and still pulsating pull in or out by 1/4".
- **C** Manual-inline-switch. Override the automatic control at any time. Use to remove the 1/2" to 1" remaining after the Automatic function stops. Away from the cord down is Auto toward the cord down is manual. Always return to Automatic setting.
- **D** Quick Mount Fitting. Fits Standard 1 1/2" tub connection. Insert Plastic Washer (Packaged on cords) in nipple (D) before attaching to tub.
- **E** Rubber sensing tube.

G

- F 3/4" Swing Check Valve & Nipple. (not included)A Check Valve is necessary for proper operation.
  - 3/4" Union. (not included)

1320 East Elza Hazel Park, MI 48030 Tel (248) 544-4600 Fax (248) 543-1748