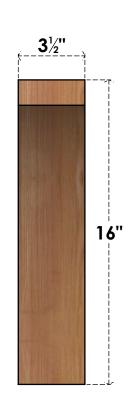

## BRC04X16X16THR00SWR

3 1/2"W X 16"D X 16"H THORTON SMOOTH BRACE, WESTERN RED CEDAR

## **FRONT**

**EKENA MILLWORK** 2300 WEST MAIN ST. CLARKSVILLE, TX 75426 TOLL FREE: 866-607-0453 WWW.EKENAMILLWORK.COM