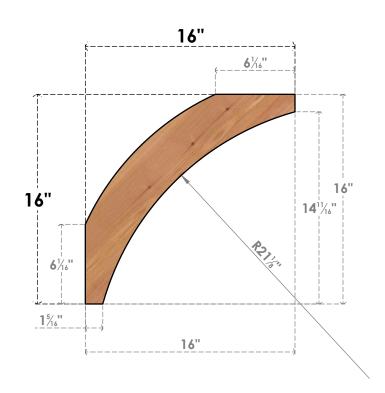

## BRC04X16X16THR00SWR

3 1/2"W X 16"D X 16"H THORTON SMOOTH BRACE, WESTERN RED CEDAR

## SIDE